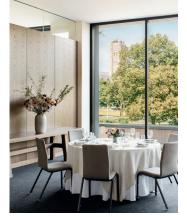

Offering approximately 4,700 ft2 of conference space, with a multitude of flexible event spaces, ideal for spirited talks, strategic planning sessions, recruiting, business meetings.

A light-filled Winter Garden is ideal for social occasions and celebrations. A 2,200 sq ft indoor/outdoor entertainment and event space featuring an arboretum-inspired mural by Dean Barger and elaborate light fixture by John Pomp Studios. An outdoor terrace with high grey brick walls and surrounding greenery provide privacy from the street.