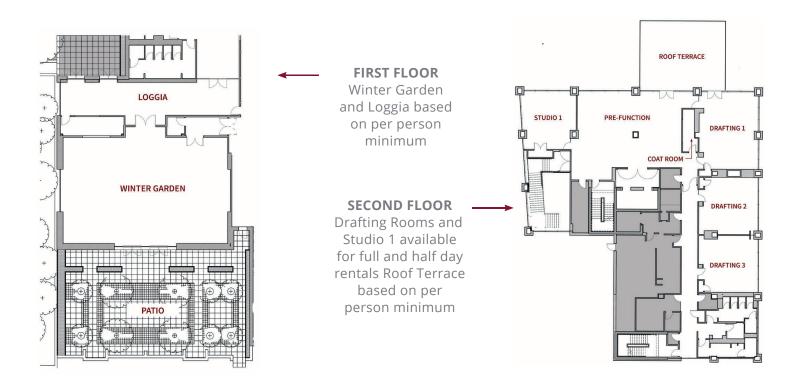

**Meetings & Events** 

Pre-Function

Winter Garden

**Roof Terrace** 

With a seamless integration into the university experience, guests of The Study at University of Chicago will step onto campus the moment they exit the hotel.

## **Meetings & Events**

Winter Garden

Studio 1

Roof Terrace

Loggia

Drafting 1

Drafting 2 / Drafting 3