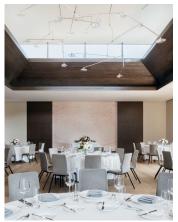

Offering approximately 4,700 ft2 of conference space, with a multitude of flexible event spaces, ideal for spirited talks, strategic planning sessions, recruiting, business meetings.

A light-filled Winter Garden is ideal for social occasions and celebrations. A 2,200 sq ft indoor/outdoor entertainment and event space featuring an arboretum-inspired mural by Dean Barger and elaborate light fixture by John Pomp Studios. An outdoor terrace with high grey brick walls and surrounding greenery provide privacy from the street.