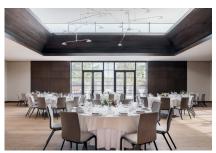

**Meetings & Events** 

Pre-Function

Winter Garden

**Roof Terrace** 

With a seamless integration into the university experience, guests of The Study at University of Chicago will step onto campus the moment they exit the hotel.

Offering approximately 4,700 ft2 of conference space, with a multitude of flexible event spaces, ideal for spirited talks, strategic planning sessions, recruiting, business meetings.

A light-filled Winter Garden is ideal for social occasions and celebrations. A 2,200 sq ft indoor/outdoor entertainment and event space featuring an arboretum-inspired mural by Dean Barger and elaborate light fixture by John Pomp Studios. An outdoor terrace with high grey brick walls and surrounding greenery provide privacy from the street.