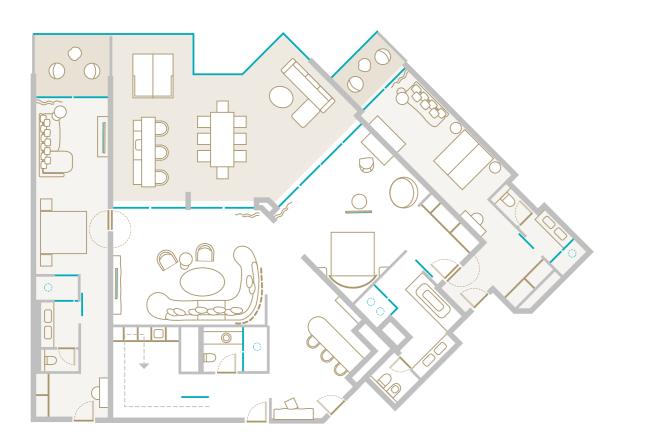

Featuring a grand entrance, living room, dining area, kitchen, king-size master suite and two additional suites, it feels like your own private seafront villa.Floor-to-ceiling windows line the walls that look out on the Mediterranean.The extraordinarily lavish bathroom is crafted of Persian marble, with a deep soaking tub, rain-fall shower and mother-of-pearl inlay.

#### Master Bedroom and Living Areas

Sea views

200 m² /2152 ft²

Ground floor terrace, 62 m<sup>2</sup> / 667 ft<sup>2</sup>

Rooftop terrace 106.6 m<sup>2</sup> /1147 ft  $^2$ 

Kitchenette and private bar

Whirlpool tub