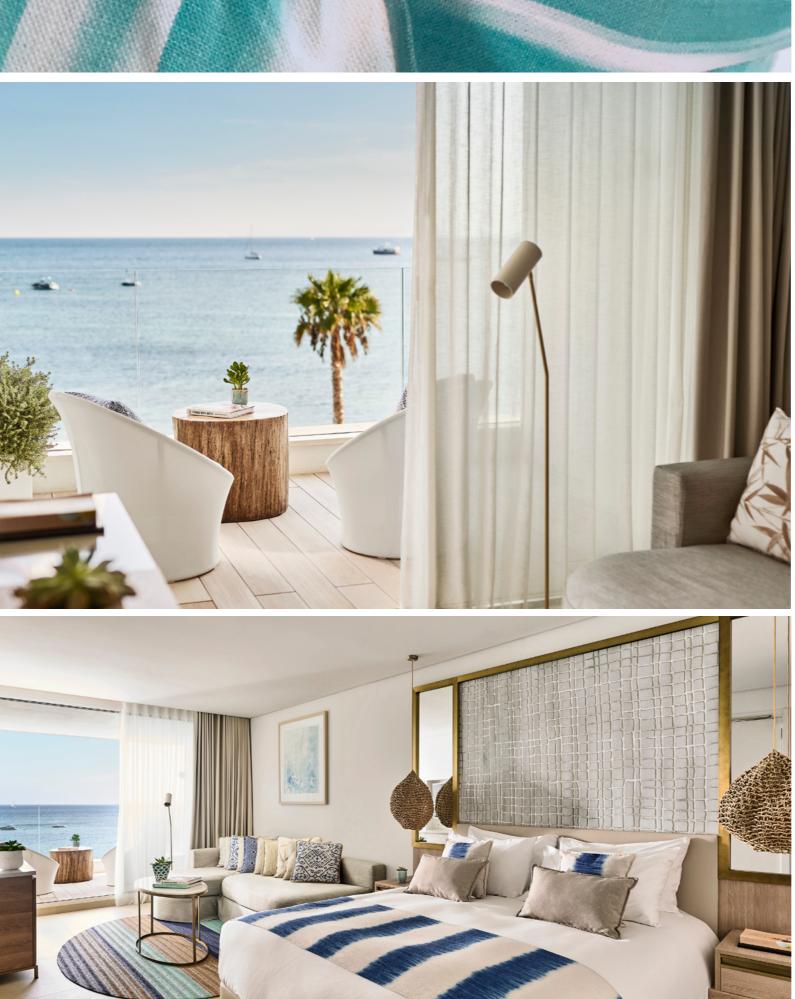

## Third Bedroom

The stylish blend of locally-sourced Ibizan artwork and sleek modern conveniences in the third bedroom of the Nobu Penthouse Suite provide a comfortable residential feel. Stone coloured floors continue to the spacious furnished terrace, which offer clear views of the Mediterranean Sea and Talamanca Bay.

Inside, revel in the comfy lounge area and airy dressing room. The Persian marble bathroom offers a rain-fall shower and separate vanity.

Camí Ses Feixes, 52. 07800 Ibiza. Spain +34 971 192 222 nobuhotelibizabay.com