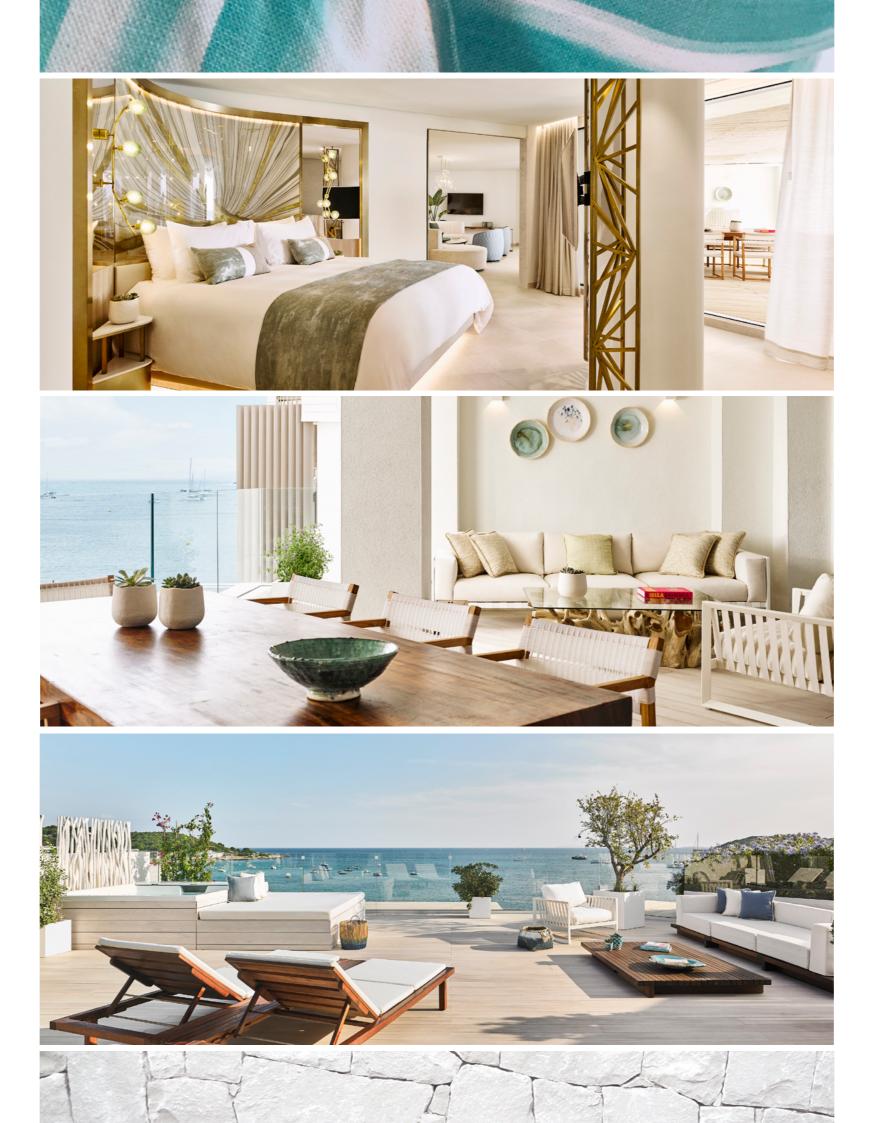

# Second Bedroom

Light and airy, the second bedroom of the Nobu Penthouse Suite is intended for outdoor living. Relax with an afternoon cocktail on your spacious terrace overlooking the Mediterranean Sea.

The living room boasts floor to ceiling windows and cosy furnishings. In the roomy Persian marble bathroom, you will find a rain-fall shower and/or deep soaking tub and separate vanity. Luxurious touches like artisan leather rugs, bronzed cabinets and hand-blown pendant lights reflect the aesthetic of the island.