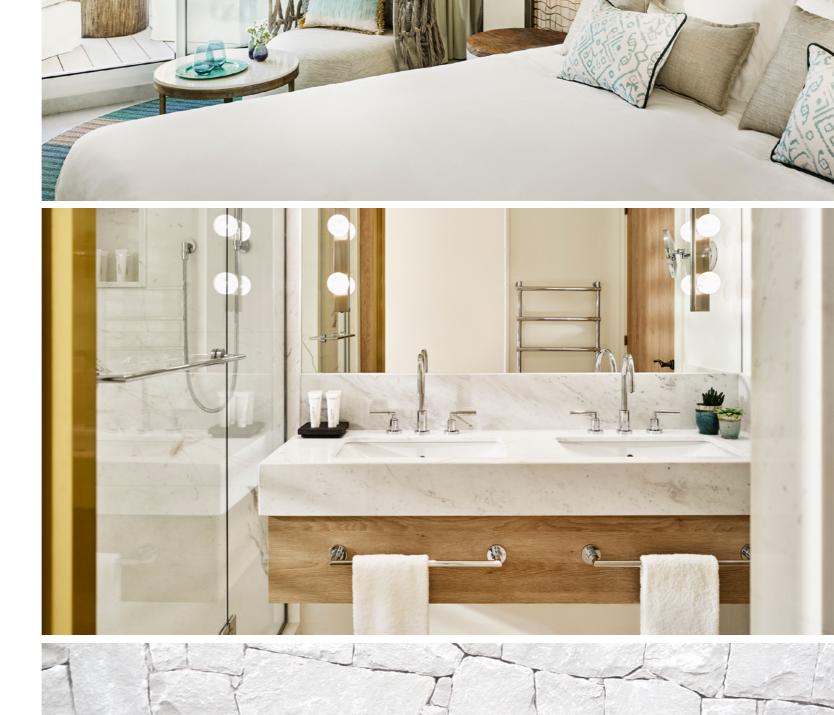

Featuring a grand entrance, living room, dining area, kitchen, king-size master suite and two additional suites, it feels like your own private seafront villa.Floor-to-ceiling windows line the walls that look out on the Mediterranean.The extraordinarily lavish bathroom is crafted of Persian marble, with a deep soaking tub, rain-fall shower and mother-of-pearl inlay.

The living room boasts floor to ceiling windows and cosy furnishings. In the roomy Persian marble bathroom, you will find a rain-fall shower and/or deep soaking tub and separate vanity. Luxurious touches like artisan leather rugs, bronzed cabinets and hand-blown pendant lights reflect the aesthetic of the island.