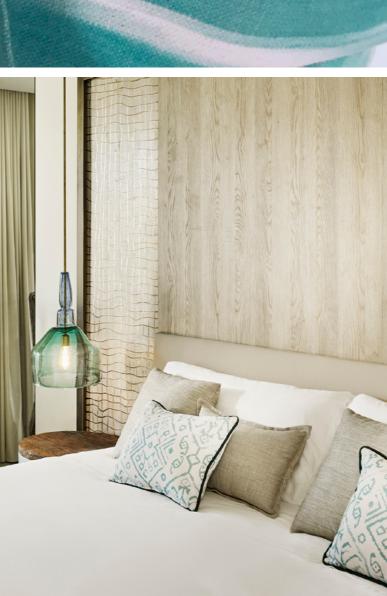

# Second Bedroom

Light and airy, the second bedroom of the Nobu Penthouse Suite is intended for outdoor living. Relax with an afternoon cocktail on your spacious terrace overlooking the Mediterranean Sea.

The living room boasts floor to ceiling windows and cosy furnishings. In the roomy Persian marble bathroom, you will find a rain-fall shower and/or deep soaking tub and separate vanity. Luxurious touches like artisan leather rugs, bronzed cabinets and hand-blown pendant lights reflect the aesthetic of the island.

Second Bedroom

41 m² /442 ft²

Sea views

9 m<sup>2</sup>/96 ft<sup>2</sup> terrace

King-size bed

Persian marble bathroom with rain shower

48-inch flat screen television with Bluetooth capability

Audio pro iPod docking station