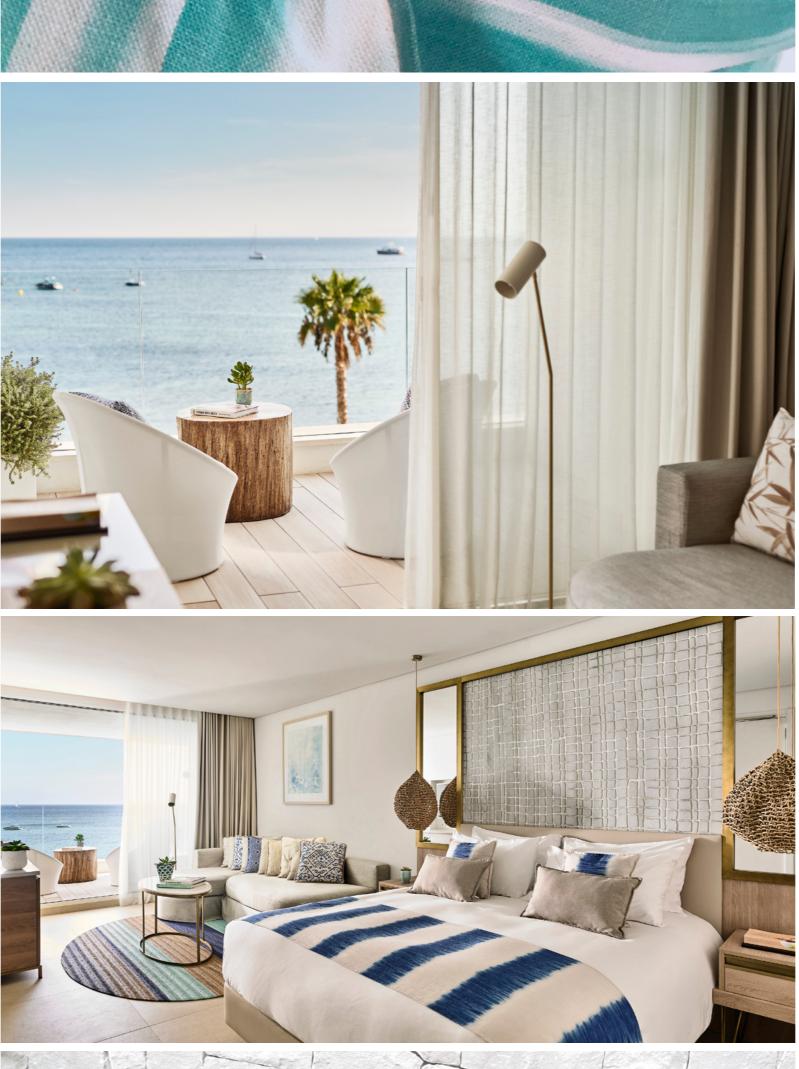

# The Nobu Penthouse Suite

Sumptuous, complete indulgence and views of the Mediterranean Sea

The Nobu Penthouse Suite perfectly embodies the Ibiza Bay experience; the epitome of sophistication, a blend of relaxed chic, understated quality and complete indulgence. Located on the top floor of the hotel, this duplex suite boasts stunning views of Talamanca Bay and Ibiza Town.

Featuring a grand entrance, living room, dining area, kitchen, king-size master suite and two additional suites, it feels like your own private seafront villa.Floor-to-ceiling windows line the walls that look out on the Mediterranean.The extraordinarily lavish bathroom is crafted of Persian marble, with a deep soaking tub, rain-fall shower and mother-of-pearl inlay.

Indulge in a siesta or private sunbathing session on your expansive lower terrace. Verdant gardens and custom-made relaxation areas on the upper terrace provide plenty of space to enjoy the company of loved ones.