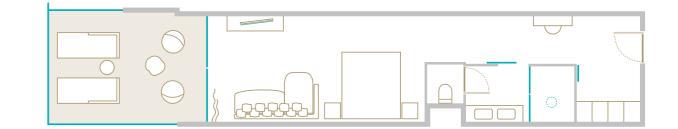

# Second Bedroom

Light and airy, the second bedroom of the Nobu Penthouse Suite is intended for outdoor living. Relax with an afternoon cocktail on your spacious terrace overlooking the Mediterranean Sea.

The living room boasts floor to ceiling windows and cosy furnishings. In the roomy Persian marble bathroom, you will find a rain-fall shower and/or deep soaking tub and separate vanity. Luxurious touches like artisan leather rugs, bronzed cabinets and hand-blown pendant lights reflect the aesthetic of the island.

Second Bedroom

41 m² /442 ft²

Sea views

9 m<sup>2</sup>/96 ft<sup>2</sup> terrace

King-size bed

Persian marble bathroom with rain shower

48-inch flat screen television with Bluetooth capability

Audio pro iPod docking station