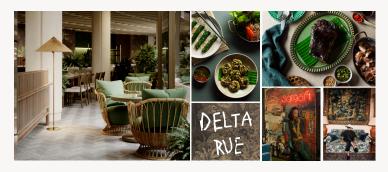

# Vibrant Vietnamese-French dining comes to the Level 5 terrace

Welcome to Delta Rue, a Vietnamese-French restaurant on level 5. The interiors will evoke the faded old-world elegance of Hanoi's Old Quarter. The dining room, seating 150, spills onto the lush terrace with capacity for an additional 60 diners.