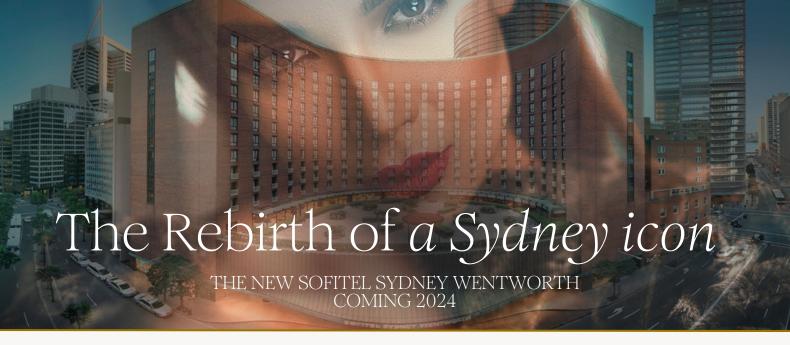

## Your Experience is Tailored to You

Discover our **436** rooms and suites that gracefully curve along the terrace, offering a unique blend of luxury and comfort. Our innovative technology will enhance your stay, ensuring a seamless and memorable experience.

#### Distinctive features

- Sofitel MyBedTM Sustainable Balmain Paris amenities LED smart TV
- Selected rooms & suites with Club Millésime access Nespresso coffee machine Luxurious marble bathrooms Signature mini-bar & in-room dining.