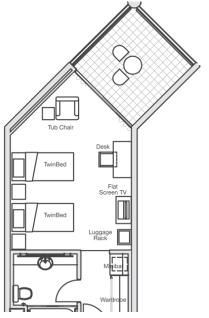

Courtyard Twin Room with Balcony Courtyard King Room with Balcony

• Riverview Spa Suite

King Room with Spa Bath & Balcony\*

 One Bedroom Loft Apartment with Balcony\* \*These 2 rooms can interconnect to create the 2 bedroom townhouse apartment\*

COURTYARD QUEEN ROOM WITH BALCONY 32 square metres

COURTYARD KING ROOM
WITH BALCONY 34 square metres

KING ROOM WITH SPA BATH
AND BALCONY\* 27 square metres