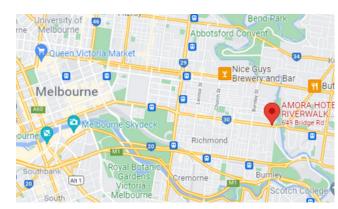

## **LOCATION & GETTING HERE**

The Amora Hotel Riverwalk Melbourne is ideally positioned hotel is just 3.5 kilometers from the vibrant Melbourne CBD, on the banks of the Yarra River in Richmond. Nearby attractions include, MCG, Melbourne Park, AAMI Stadium, shopping/dining precincts - Bridge Road, Victoria Gardens, Victoria Street and Church\Chapel Streets.

The Amora Hotel Riverwalk Melbourne is approximately 35 minutes drive from Melbourne Airport via the M1 freeway. By Tram to\from the City -Route 48 or 75 Tram line runs along Bridge Road. The hotel stop is #22.