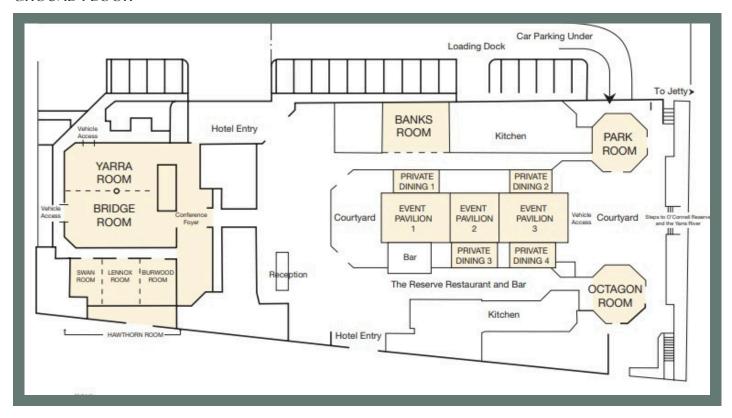

# **EVENT FLOOR PLANS**

### **GROUND FLOOR**

### **FUNCTION ROOMS**

# CAPACITY CHART

| ROOM NAME                      | THEATRE | CLASSROOM | BANQUET<br>AV / NO AV | COCKTAIL | BOARDROOM | U-SHAPE | CABARET<br>PER TABLE<br>7 / 8 | WIDTH | LENGTH | AREA<br>SQM | CEILING<br>HEIGHT |
|--------------------------------|---------|-----------|-----------------------|----------|-----------|---------|-------------------------------|-------|--------|-------------|-------------------|
| EVENT PAVILION                 | 200     | 90        | 130/150               | 200      | 74        | 78      | 91/104                        | 7.5   | 27     | 203         | 2.7               |
| EVENT PAVILION  PRIVATE DINING | 200     | 90        | 150/200               | 250      | 74        | 78      | 105/120                       | 10.7  | 27     | 287         | 2.7               |
| BRIDGE ROOM                    | 120     | 60        | 70/70                 | 120      | 26        | 33      | 49/56                         | 8.5   | 15.5   | 112         | 2.9               |
| YARRA ROOM                     | 100     | 30        | 50/50                 | 80       | 26        | 30      | 35/40                         | 6.5   | 15.5   | 85          | 2.9               |
| BRIDGE & YARRA                 | 220     | 81        | 130/150               | 200      | -         | -       | 91/104                        | 15    | 15.5   | 200         | 2.9               |
| PARK ROOM                      | 50      | 30        | 40/50                 | 50       | 14        | 20      | 28/32                         | 8.4   | 8      | 67.2        | 2.7               |
| BANKS ROOM                     | 40      | 24        | 30/40                 | 40       | 14        | 20      | 21/24                         | 5.5   | 9      | 49.5        | 2.7               |
| BURWOOD ROOM                   | 20      | 12        | 20/20                 | 15       | 10        | 10      | 7/8                           | 6.5   | 4.5    | 29          | 2.7               |
| LENNOX ROOM                    | 20      | 12        | 20/20                 | 15       | 10        | 10      | 7/8                           | 6.5   | 4.5    | 29          | 2.7               |
| SWAN ROOM                      | 20      | 12        | 20/20                 | 15       | 10        | 10      | 7/8                           | 6.5   | 4.5    | 27          | 2.7               |
| BURWOOD &<br>LENNOX ROOMS      | 48      | 24        | 40/40                 | 50       | 20        | 24      | 28/32                         | 6.5   | 9      | 58          | 2.7               |
| LENNOX & SWAN<br>ROOMS         | 48      | 24        | 30/30                 | 50       | 20        | 24      | 21/24                         | 6.5   | 9      | 56          | 2.7               |
| HAWTHORN<br>ROOM               | 80      | 33        | 60/60                 | 80       | 32        | 36      | 42/48                         | 6.5   | 14.1   | 85          | 2.7               |
| OCTAGON ROOM                   | 50      | 30        | 40/50                 | 50       | 20        | 24      | 28/32                         | 8.4   | 8      | 67.2        | 2.7               |