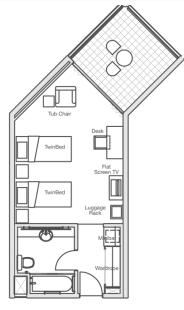

# ACCOMMODATION FLOOR PLANS

COURTYARD TWIN ROOM
WITH BALCONY 32 square metres

RIVERVIEW SPA SUITE
43 square metres

QUEEN LOFTAPARTMENT\*
36 square metres

\*These 2 rooms can interconnect to create the 2 bedroom townhouse apartment\*

COURTYARD QUEEN ROOM WITH BALCONY 32 square metres

COURTYARD KING ROOM
WITH BALCONY 34 square metres

KING ROOM WITH SPA BATH
AND BALCONY\* 27 square metres