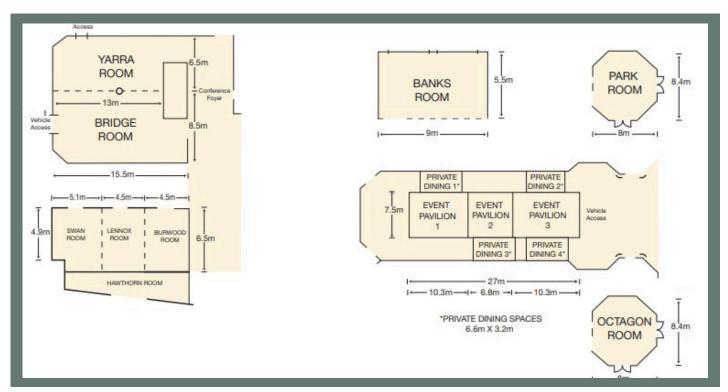

# CAPACITY CHART

| ROOM NAME                      | THEATRE | CLASSROOM | BANQUET<br>AV / NO AV | COCKTAIL | BOARDROOM | U-SHAPE | CABARET<br>PER TABLE<br>7 / 8 | WIDTH | LENGTH | AREA<br>SQM | CEILING<br>HEIGHT |
|--------------------------------|---------|-----------|-----------------------|----------|-----------|---------|-------------------------------|-------|--------|-------------|-------------------|
| EVENT PAVILION                 | 200     | 90        | 130/150               | 200      | 74        | 78      | 91/104                        | 7.5   | 27     | 203         | 2.7               |
| EVENT PAVILION  PRIVATE DINING | 200     | 90        | 150/200               | 250      | 74        | 78      | 105/120                       | 10.7  | 27     | 287         | 2.7               |
| BRIDGE ROOM                    | 120     | 60        | 70/70                 | 120      | 26        | 33      | 49/56                         | 8.5   | 15.5   | 112         | 2.9               |
| YARRA ROOM                     | 100     | 30        | 50/50                 | 80       | 26        | 30      | 35/40                         | 6.5   | 15.5   | 85          | 2.9               |
| BRIDGE & YARRA                 | 220     | 81        | 130/150               | 200      | -         | -       | 91/104                        | 15    | 15.5   | 200         | 2.9               |
| PARK ROOM                      | 50      | 30        | 40/50                 | 50       | 14        | 20      | 28/32                         | 8.4   | 8      | 67.2        | 2.7               |
| BANKS ROOM                     | 40      | 24        | 30/40                 | 40       | 14        | 20      | 21/24                         | 5.5   | 9      | 49.5        | 2.7               |
| BURWOOD ROOM                   | 20      | 12        | 20/20                 | 15       | 10        | 10      | 7/8                           | 6.5   | 4.5    | 29          | 2.7               |
| LENNOX ROOM                    | 20      | 12        | 20/20                 | 15       | 10        | 10      | 7/8                           | 6.5   | 4.5    | 29          | 2.7               |
| SWAN ROOM                      | 20      | 12        | 20/20                 | 15       | 10        | 10      | 7/8                           | 6.5   | 4.5    | 27          | 2.7               |
| BURWOOD &<br>LENNOX ROOMS      | 48      | 24        | 40/40                 | 50       | 20        | 24      | 28/32                         | 6.5   | 9      | 58          | 2.7               |
| LENNOX & SWAN<br>ROOMS         | 48      | 24        | 30/30                 | 50       | 20        | 24      | 21/24                         | 6.5   | 9      | 56          | 2.7               |
| HAWTHORN<br>ROOM               | 80      | 33        | 60/60                 | 80       | 32        | 36      | 42/48                         | 6.5   | 14.1   | 85          | 2.7               |
| OCTAGON ROOM                   | 50      | 30        | 40/50                 | 50       | 20        | 24      | 28/32                         | 8.4   | 8      | 67.2        | 2.7               |

# **Event Pavilion Capacities**

| ROOM NAME            | THEATRE | CLASSROOM | BANQUET<br>AV / NO AV | COCKTAIL | BOARDROOM | U-SHAPE | CABARET<br>PER TABLE<br>7 / 8 | WIDTH | LENGTH | AREA<br>SQM | CEILING |
|----------------------|---------|-----------|-----------------------|----------|-----------|---------|-------------------------------|-------|--------|-------------|---------|
| EVENT PAVILION 1     | 50      | 24        | 40/50                 | 60       | 20        | 24      | 28/32                         | 7.5   | 10.3   | 77          | 2.7     |
| EVENT PAVILION 2     | 32      | 18        | 20/30                 | 45       | 14        | 18      | 14/16                         | 7.5   | 6.8    | 51          | 2.7     |
| EVENT PAVILION 3     | 50      | 24        | 40/50                 | 60       | 20        | 24      | 28/32                         | 7.5   | 10.3   | 77          | 2.7     |
| EVENT PAVILION 1 & 2 | 150     | 48        | 70/90                 | 150      | 32        | 36      | 49/56                         | 7.5   | 17     | 128         | 2.7     |
| EVENT PAVILION 2 & 3 | 150     | 48        | 70/90                 | 150      | 32        | 36      | 49/56                         | 7.5   | 17     | 128         | 2.7     |
| PRIVATE DINING 1     |         |           | 12                    | 20       | 12        | ₩.      |                               | 3.2   | 6.6    | 21          | 2.7     |
| PRIVATE DINING 2     |         |           | 12                    | 20       | 12        |         |                               | 3.2   | 6.6    | 21          | 2.7     |
| PRIVATE DINING 3     |         |           | 12                    | 20       | 12        |         |                               | 3.2   | 6.6    | 21          | 2.7     |
| PRIVATE DINING 4     |         |           | 12                    | 20       | 12        |         |                               | 3.2   | 6.6    | 21          | 2.7     |