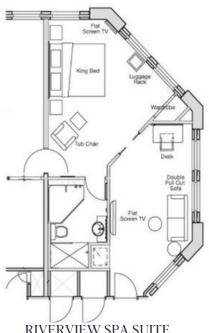

# ACCOMMODATION FLOOR PLANS

COURTYARD TWIN ROOM
WITH BALCONY 32 square metres

RIVERVIEW SPA SUITE
43 square metres

QUEEN LOFTAPARTMENT\*
36 square metres

\*These 2 rooms can interconnect to create the 2 bedroom townhouse apartment\*