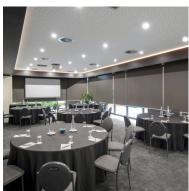

#### **Conference & Events**

Amora Hotel Riverwalk Melbourne has 15 purpose built function rooms and can cater for up to 250 people using a range of configurations. Our unique Event Pavilion and 4 Private Dining spaces are available for lunches, dinners and cocktail events and can be transformed into the perfect setting for a wedding or trade display.

# CAPACITY CHART

| ROOM NAME                      | THEATRE | CLASSROOM | BANQUET<br>AV / NO AV | COCKTAIL | BOARDROOM | U-SHAPE | CABARET<br>PER TABLE<br>7 / 8 | WIDTH | LENGTH | AREA<br>SQM | CEILING<br>HEIGHT |
|--------------------------------|---------|-----------|-----------------------|----------|-----------|---------|-------------------------------|-------|--------|-------------|-------------------|
| EVENT PAVILION                 | 200     | 90        | 130/150               | 200      | 74        | 78      | 91/104                        | 7.5   | 27     | 203         | 2.7               |
| EVENT PAVILION  PRIVATE DINING | 200     | 90        | 150/200               | 250      | 74        | 78      | 105/120                       | 10.7  | 27     | 287         | 2.7               |
| BRIDGE ROOM                    | 120     | 60        | 70/70                 | 120      | 26        | 33      | 49/56                         | 8.5   | 15.5   | 112         | 2.9               |
| YARRA ROOM                     | 100     | 30        | 50/50                 | 80       | 26        | 30      | 35/40                         | 6.5   | 15.5   | 85          | 2.9               |
| BRIDGE & YARRA                 | 220     | 81        | 130/150               | 200      | -         | -       | 91/104                        | 15    | 15.5   | 200         | 2.9               |
| PARK ROOM                      | 50      | 30        | 40/50                 | 50       | 14        | 20      | 28/32                         | 8.4   | 8      | 67.2        | 2.7               |
| BANKS ROOM                     | 40      | 24        | 30/40                 | 40       | 14        | 20      | 21/24                         | 5.5   | 9      | 49.5        | 2.7               |
| BURWOOD ROOM                   | 20      | 12        | 20/20                 | 15       | 10        | 10      | 7/8                           | 6.5   | 4.5    | 29          | 2.7               |
| LENNOX ROOM                    | 20      | 12        | 20/20                 | 15       | 10        | 10      | 7/8                           | 6.5   | 4.5    | 29          | 2.7               |
| SWAN ROOM                      | 20      | 12        | 20/20                 | 15       | 10        | 10      | 7/8                           | 6.5   | 4.5    | 27          | 2.7               |
| BURWOOD &<br>LENNOX ROOMS      | 48      | 24        | 40/40                 | 50       | 20        | 24      | 28/32                         | 6.5   | 9      | 58          | 2.7               |
| LENNOX & SWAN<br>ROOMS         | 48      | 24        | 30/30                 | 50       | 20        | 24      | 21/24                         | 6.5   | 9      | 56          | 2.7               |
| HAWTHORN<br>ROOM               | 80      | 33        | 60/60                 | 80       | 32        | 36      | 42/48                         | 6.5   | 14.1   | 85          | 2.7               |
| OCTAGON ROOM                   | 50      | 30        | 40/50                 | 50       | 20        | 24      | 28/32                         | 8.4   | 8      | 67.2        | 2.7               |