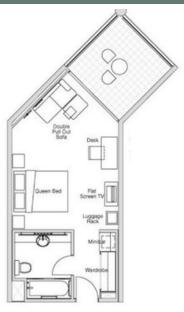

Courtyard Twin Room with Balcony Courtyard King Room with Balcony

• Riverview Spa Suite

King Room with Spa Bath & Balcony\*

 One Bedroom Loft Apartment with Balcony\* \*These 2 rooms can interconnect to create the 2 bedroom townhouse apartment\*

COURTYARD QUEEN ROOM WITH BALCONY 32 square metres

COURTYARD KING ROOM
WITH BALCONY 34 square metres

KING ROOM WITH SPA BATH
AND BALCONY\* 27 square metres