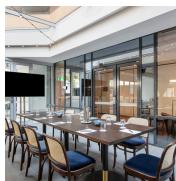

#### **Conference & Events**

Amora Hotel Riverwalk Melbourne has 15 purpose built function rooms and can cater for up to 250 people using a range of configurations. Our unique Event Pavilion and 4 Private Dining spaces are available for lunches, dinners and cocktail events and can be transformed into the perfect setting for a wedding or trade display.

# CAPACITY CHART

| ROOM NAME                      | THEATRE | CLASSROOM | BANQUET<br>AV / NO AV | COCKTAIL | BOARDROOM | U-SHAPE | CABARET<br>PER TABLE<br>7 / 8 | WIDTH | LENGTH | AREA<br>SQM | CEILING<br>HEIGHT |
|--------------------------------|---------|-----------|-----------------------|----------|-----------|---------|-------------------------------|-------|--------|-------------|-------------------|
| EVENT PAVILION                 | 200     | 90        | 130/150               | 200      | 74        | 78      | 91/104                        | 7.5   | 27     | 203         | 2.7               |
| EVENT PAVILION  PRIVATE DINING | 200     | 90        | 150/200               | 250      | 74        | 78      | 105/120                       | 10.7  | 27     | 287         | 2.7               |
| BRIDGE ROOM                    | 120     | 60        | 70/70                 | 120      | 26        | 33      | 49/56                         | 8.5   | 15.5   | 112         | 2.9               |
| YARRA ROOM                     | 100     | 30        | 50/50                 | 80       | 26        | 30      | 35/40                         | 6.5   | 15.5   | 85          | 2.9               |
| BRIDGE & YARRA                 | 220     | 81        | 130/150               | 200      | -         | -       | 91/104                        | 15    | 15.5   | 200         | 2.9               |
| PARK ROOM                      | 50      | 30        | 40/50                 | 50       | 14        | 20      | 28/32                         | 8.4   | 8      | 67.2        | 2.7               |
| BANKS ROOM                     | 40      | 24        | 30/40                 | 40       | 14        | 20      | 21/24                         | 5.5   | 9      | 49.5        | 2.7               |
| BURWOOD ROOM                   | 20      | 12        | 20/20                 | 15       | 10        | 10      | 7/8                           | 6.5   | 4.5    | 29          | 2.7               |
| LENNOX ROOM                    | 20      | 12        | 20/20                 | 15       | 10        | 10      | 7/8                           | 6.5   | 4.5    | 29          | 2.7               |
| SWAN ROOM                      | 20      | 12        | 20/20                 | 15       | 10        | 10      | 7/8                           | 6.5   | 4.5    | 27          | 2.7               |
| BURWOOD &<br>LENNOX ROOMS      | 48      | 24        | 40/40                 | 50       | 20        | 24      | 28/32                         | 6.5   | 9      | 58          | 2.7               |
| LENNOX & SWAN<br>ROOMS         | 48      | 24        | 30/30                 | 50       | 20        | 24      | 21/24                         | 6.5   | 9      | 56          | 2.7               |
| HAWTHORN<br>ROOM               | 80      | 33        | 60/60                 | 80       | 32        | 36      | 42/48                         | 6.5   | 14.1   | 85          | 2.7               |
| OCTAGON ROOM                   | 50      | 30        | 40/50                 | 50       | 20        | 24      | 28/32                         | 8.4   | 8      | 67.2        | 2.7               |