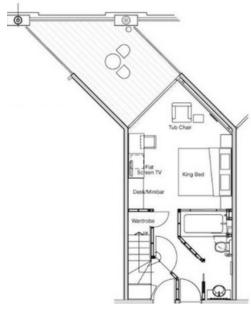

# ACCOMMODATION FLOOR PLANS

COURTYARD TWIN ROOM
WITH BALCONY 32 square metres

RIVERVIEW SPA SUITE
43 square metres

QUEEN LOFTAPARTMENT\*
36 square metres

\*These 2 rooms can interconnect to create the 2 bedroom townhouse apartment\*

COURTYARD QUEEN ROOM WITH BALCONY 32 square metres

COURTYARD KING ROOM
WITH BALCONY 34 square metres

KING ROOM WITH SPA BATH
AND BALCONY\* 27 square metres