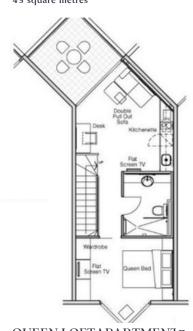

# ACCOMMODATION FLOOR PLANS

COURTYARD TWIN ROOM
WITH BALCONY 32 square metres

RIVERVIEW SPA SUITE
43 square metres

QUEEN LOFTAPARTMENT\*
36 square metres

\*These 2 rooms can interconnect to create the 2 bedroom townhouse apartment\*