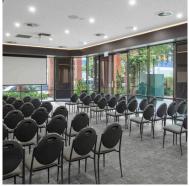

#### **Conference & Events**

Amora Hotel Riverwalk Melbourne has 15 purpose built function rooms and can cater for up to 250 people using a range of configurations. Our unique Event Pavilion and 4 Private Dining spaces are available for lunches, dinners and cocktail events and can be transformed into the perfect setting for a wedding or trade display.

# CAPACITY CHART

| ROOM NAME                      | THEATRE | CLASSROOM | BANQUET<br>AV / NO AV | COCKTAIL | BOARDROOM | U-SHAPE | CABARET<br>PER TABLE<br>7 / 8 | WIDTH | LENGTH | AREA<br>SQM | CEILING<br>HEIGHT |
|--------------------------------|---------|-----------|-----------------------|----------|-----------|---------|-------------------------------|-------|--------|-------------|-------------------|
| EVENT PAVILION                 | 200     | 90        | 130/150               | 200      | 74        | 78      | 91/104                        | 7.5   | 27     | 203         | 2.7               |
| EVENT PAVILION  PRIVATE DINING | 200     | 90        | 150/200               | 250      | 74        | 78      | 105/120                       | 10.7  | 27     | 287         | 2.7               |
| BRIDGE ROOM                    | 120     | 60        | 70/70                 | 120      | 26        | 33      | 49/56                         | 8.5   | 15.5   | 112         | 2.9               |
| YARRA ROOM                     | 100     | 30        | 50/50                 | 80       | 26        | 30      | 35/40                         | 6.5   | 15.5   | 85          | 2.9               |
| BRIDGE & YARRA                 | 220     | 81        | 130/150               | 200      | -         | -       | 91/104                        | 15    | 15.5   | 200         | 2.9               |
| PARK ROOM                      | 50      | 30        | 40/50                 | 50       | 14        | 20      | 28/32                         | 8.4   | 8      | 67.2        | 2.7               |
| BANKS ROOM                     | 40      | 24        | 30/40                 | 40       | 14        | 20      | 21/24                         | 5.5   | 9      | 49.5        | 2.7               |
| BURWOOD ROOM                   | 20      | 12        | 20/20                 | 15       | 10        | 10      | 7/8                           | 6.5   | 4.5    | 29          | 2.7               |
| LENNOX ROOM                    | 20      | 12        | 20/20                 | 15       | 10        | 10      | 7/8                           | 6.5   | 4.5    | 29          | 2.7               |
| SWAN ROOM                      | 20      | 12        | 20/20                 | 15       | 10        | 10      | 7/8                           | 6.5   | 4.5    | 27          | 2.7               |
| BURWOOD &<br>LENNOX ROOMS      | 48      | 24        | 40/40                 | 50       | 20        | 24      | 28/32                         | 6.5   | 9      | 58          | 2.7               |
| LENNOX & SWAN<br>ROOMS         | 48      | 24        | 30/30                 | 50       | 20        | 24      | 21/24                         | 6.5   | 9      | 56          | 2.7               |
| HAWTHORN<br>ROOM               | 80      | 33        | 60/60                 | 80       | 32        | 36      | 42/48                         | 6.5   | 14.1   | 85          | 2.7               |
| OCTAGON ROOM                   | 50      | 30        | 40/50                 | 50       | 20        | 24      | 28/32                         | 8.4   | 8      | 67.2        | 2.7               |