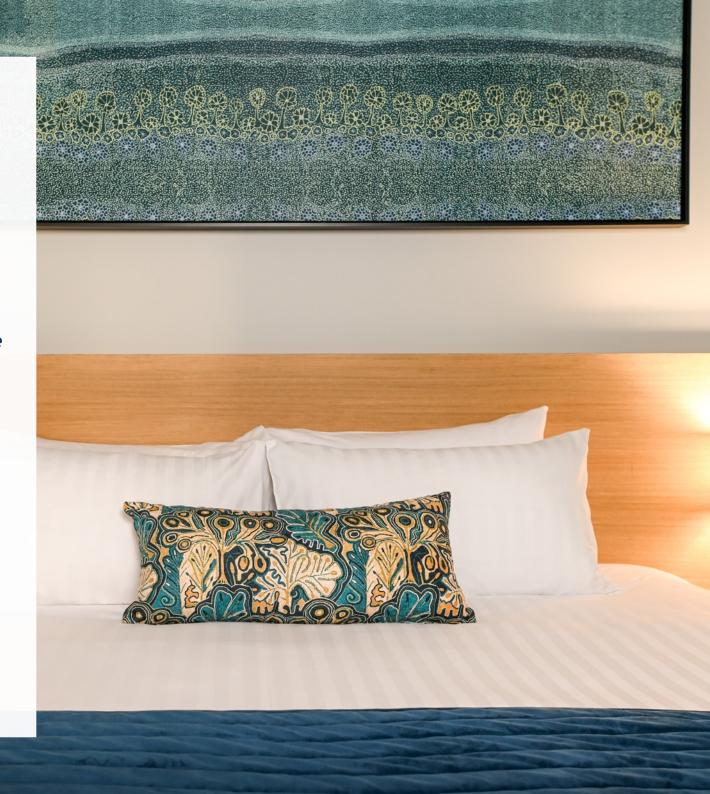

# OUR FACILITIES

Whether you plan to stay for a few days or a few weeks, our stylish and spacious hotels rooms and suites, offer a welcome living space. They are decorated with hues of the locally known indigenous painter Jimmy Pike, across soft furnishings and some of his artwork can be found around the Hotel.

Our spacious hotel rooms and suites offer guests a high- quality stay with amenities such as:

- Flat screen televisions with digital channels and Staycast
- Tea/coffee making facilities
- In-room safe
- Radio alarm
- · Iron and Ironing Board
- Hair dryer
- · Individual control air-conditioning
- WiFi access
- Direct dial telephone
- Kitchenette with microwave and toaster (suites only)