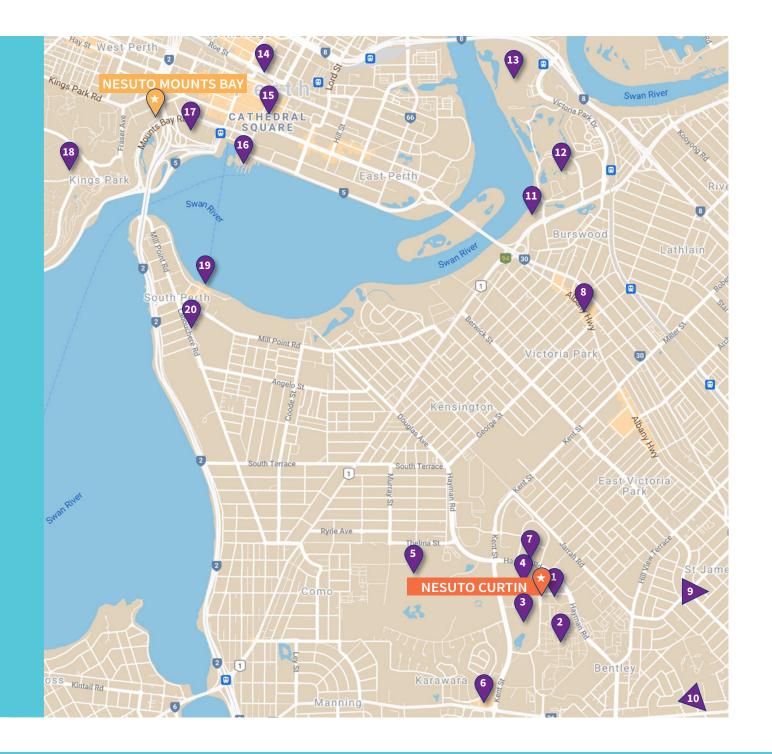

### NESUTO CURTIN AND SURROUNDS

- 1. Curtin Exchange
- 2. Curtin University
- 3. Curtin Stadium
- 4. Perth Hockey Stadium
- 5. Collier Park Golf Course
- 6. Waterford Plaza
- 7. Technology Park
- 8. Victoria Park Central
- 9. Bentley Hospital
- 10. Westfield Carousel
- 11. Telethon Community Cinemas Burswood
- 12. Crown Entertainment Complex
- 13. Optus Stadium
- 14. Perth Cultural Centre
- 15. City of Perth Library
- 16. Elizabeth Quay
- 17. Perth Convention & Exhibition Centre
- 18. Kings Park and Botanic Gardens
- 19. Mends St Jetty & South Perth Foreshore
- 20. Perth Zoo