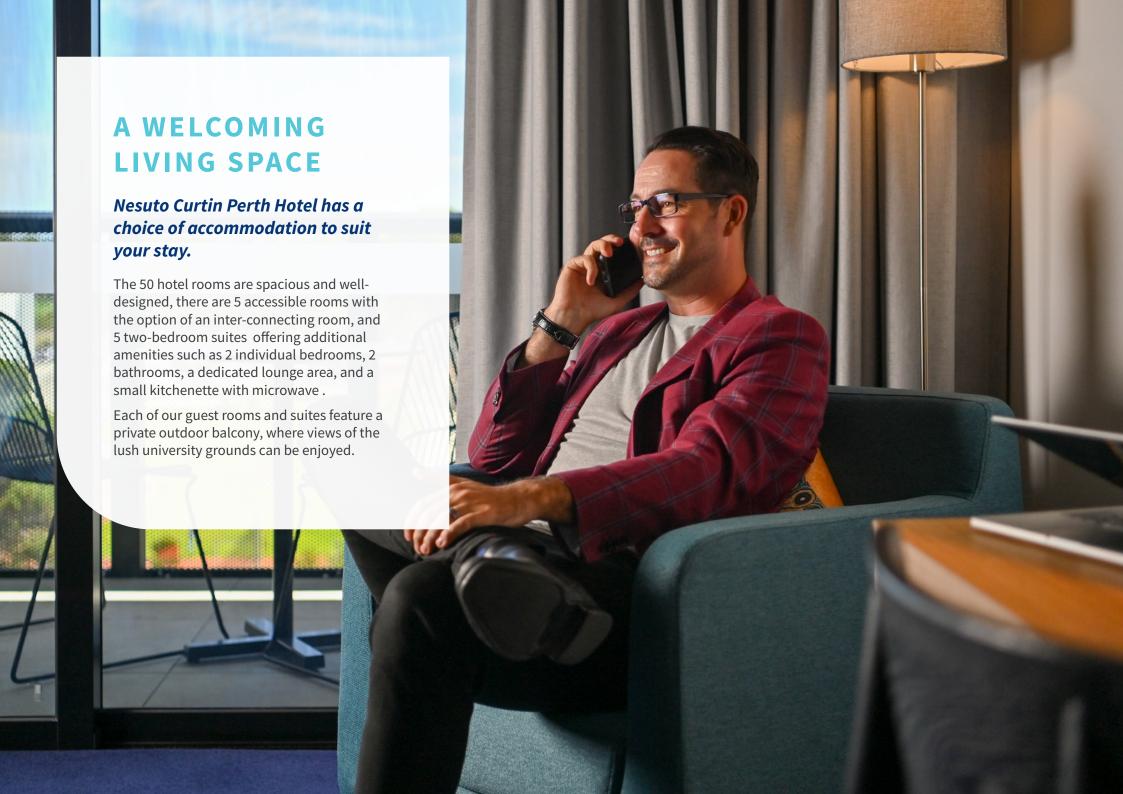

# OUR FACILITIES

Whether you plan to stay for a few days or a few weeks, our stylish and spacious hotels rooms and suites, offer a welcome living space. They are decorated with hues of the locally known indigenous painter Jimmy Pike, across soft furnishings and some of his artwork can be found around the Hotel.

Our spacious hotel rooms and suites offer guests a high- quality stay with amenities such as:

- Flat screen televisions with digital channels and Staycast
- Tea/coffee making facilities
- In-room safe
- Radio alarm
- · Iron and Ironing Board
- Hair dryer
- · Individual control air-conditioning
- WiFi access
- Direct dial telephone
- Kitchenette with microwave and toaster (suites only)