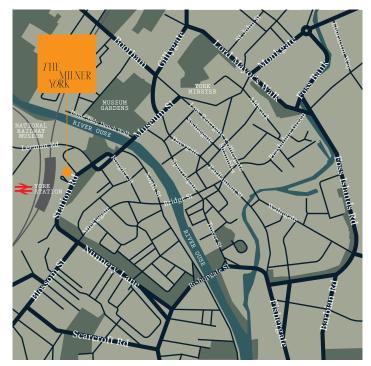

## How to find us

| By air  |                                                                             | Leeds Bradford Airport<br>30 miles — shuttle bus available                       |  |
|---------|-----------------------------------------------------------------------------|----------------------------------------------------------------------------------|--|
|         | Manchester Airpo<br>90 minutes by tra                                       |                                                                                  |  |
| By rail | York<br>Leeds<br>Manchester<br>London<br>Edinburgh<br>Birmingham<br>Bristol | 2 mins<br>20 mins<br>1.5 hours<br>2 hours<br>2.5 hours<br>2.5 hours<br>3.5 hours |  |
| By car  | Car parking availa                                                          | Car parking available on-site                                                    |  |
| Address | The Milner York<br>Station Road<br>York<br>YO24 1AA                         |                                                                                  |  |