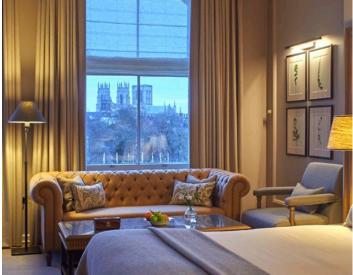

## RESTORED SPLENDOUR, MODERN COMFORT

Built in 1878, The Milner York is a magnificent Victorian building that has recently been restored to its original splendour. Awardwinning interior architects Goddard Littlefair have refurbished and restored the hotel's rooms and public spaces to create 155 elegant comfortable bedrooms and suites in balanced, neutral tones that off more than just somewhere to sleep. Meanwhile, thanks to a few inspired adjustments to the ground floor, guests can enjoy the Garden Room with views that sweep across the manicured lawns to views of the Minster beyond. The renovation also includes upgrades to the event centre and meeting rooms, and the creation of a new destination restaurant and bar.