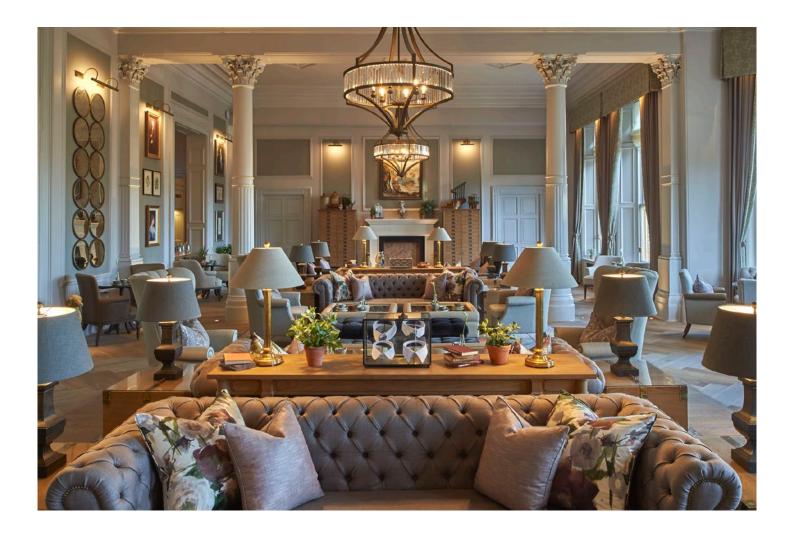

## RESTORED SPLENDOUR, MODERN COMFORT

Built in 1878, The Milner York is a magnificent Victorian building that has recently been restored to its original splendour. Awardwinning interior architects Goddard Littlefair have refurbished and restored the hotel's rooms and public spaces to create 155 elegant comfortable bedrooms and suites in balanced, neutral tones that off more than just somewhere to sleep. Meanwhile, thanks to a few inspired adjustments to the ground floor, guests can enjoy the Garden Room with views that sweep across the manicured lawns to views of the Minster beyond. The renovation also includes upgrades to the event centre and meeting rooms, and the creation of a new destination restaurant and bar.