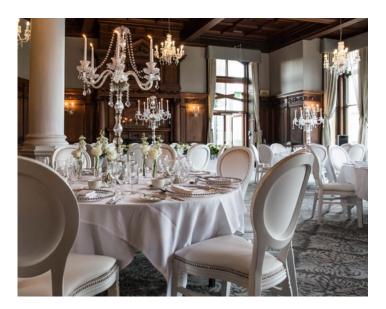

## RESTORED SPLENDOUR, MODERN COMFORT

Built in 1878, The Milner York is a magnificent Victorian building that has recently been restored to its original splendour. Awardwinning interior architects Goddard Littlefair have refurbished and restored the hotel's rooms and public spaces to create 155 elegant comfortable bedrooms and suites in balanced, neutral tones that off more than just somewhere to sleep. Meanwhile, thanks to a few inspired adjustments to the ground floor, guests can enjoy the Garden Room with views that sweep across the manicured lawns to views of the Minster beyond. The renovation also includes upgrades to the event centre and meeting rooms, and the creation of a new destination restaurant and bar.

## At a glance

| rit a giunee             |                                                                                                                               |  |
|--------------------------|-------------------------------------------------------------------------------------------------------------------------------|--|
| Bedrooms                 | 155                                                                                                                           |  |
| Meeting & Training Rooms | 155                                                                                                                           |  |
| Maximum capacities:      |                                                                                                                               |  |
| Theatre                  | 410                                                                                                                           |  |
| Banquet                  | 250                                                                                                                           |  |
| Dinner dance             | 220                                                                                                                           |  |
| Cabaret/Classroom        | 200                                                                                                                           |  |
| Boardroom/'U' Shape      | 40                                                                                                                            |  |
| Technology               | Free Wi-Fi & Smart TVs                                                                                                        |  |
| Check-in                 | From 3pm                                                                                                                      |  |
| Check-out                | Before 12 noon                                                                                                                |  |
| Restaurant/Bar           | Peachey's<br>The Station Yard<br>The Garden Room                                                                              |  |
| Check-in<br>Check-out    | From 3pm<br>Before 12 noon                                                                                                    |  |
| Health & Fitness         | Fully equipped gym<br>Indoor heated swimming pool<br>Sauna<br>Steam room<br>Whirlpool spa                                     |  |
| Local Attractions        | York Minster<br>City walls<br>The Shambles<br>York racecourse<br>National Railway Museum<br>Clifford's Tower<br>Mansion House |  |