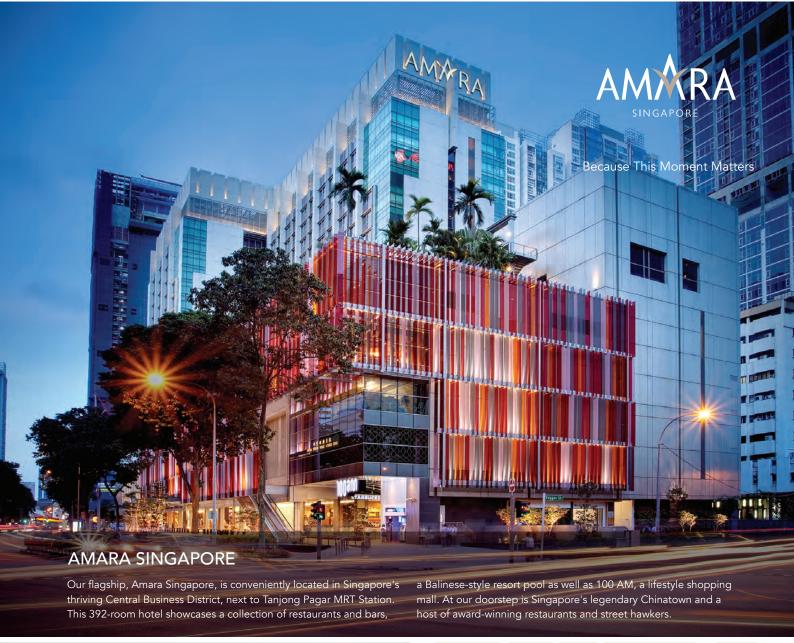

## Location

- 2-min walk to Tanjong Pagar MRT Station
- 5-min walk to Chinatown
- 5-min drive to Raffles Place business district and Marina Bay Sands
- 20-min drive to Changi International Airport

|          | ,<br>1111 |                                  |
|----------|-----------|----------------------------------|
| W        |           | <del>18</del> 6.я<br><u>Ре</u> и |
| <u> </u> |           | 4                                |
|          | 77        | 71.                              |