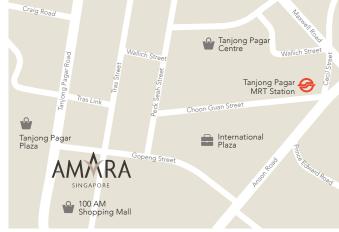

## Location

- 2-min walk to Tanjong Pagar MRT Station
- 5-min walk to Chinatown
- 5-min drive to Raffles Place business district and Marina Bay Sands
- 20-min drive to Changi International Airport

|          | ,<br>1111 |                                  |
|----------|-----------|----------------------------------|
| W        |           | <del>18</del> 6.я<br><u>Ре</u> и |
| <u> </u> |           | 4                                |
|          | 77        | 71.                              |