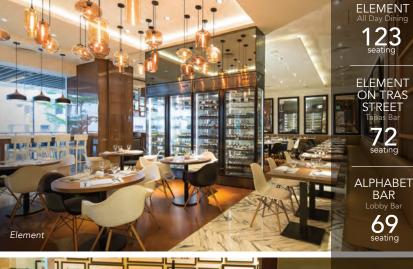

rt

|          | ,<br>1111 |                                  |
|----------|-----------|----------------------------------|
| W        |           | <del>18</del> 6.я<br><u>Ре</u> и |
| <u> </u> |           | 4                                |
|          | 77        | 71.                              |

| GDS CODES      |           |  |  |
|----------------|-----------|--|--|
| SABRE          | YX 012278 |  |  |
| AMADEUS        | YX SINSAS |  |  |
| GALILEO/APOLLO | YX 22042  |  |  |
| WORLDSPAN      | YX 9219   |  |  |
|                |           |  |  |

singapore.amarahotels.com



## **AMENITIES & FACILITIES**



Wifi



Pool



Gym







In-Room Dining



24-Hour Concierge Service and Security



Club Lounge



**Express** Check Out



Service

On-Day Laundry Service



Storage







121 seating CAFE ORIENTAL

TEA ROOM