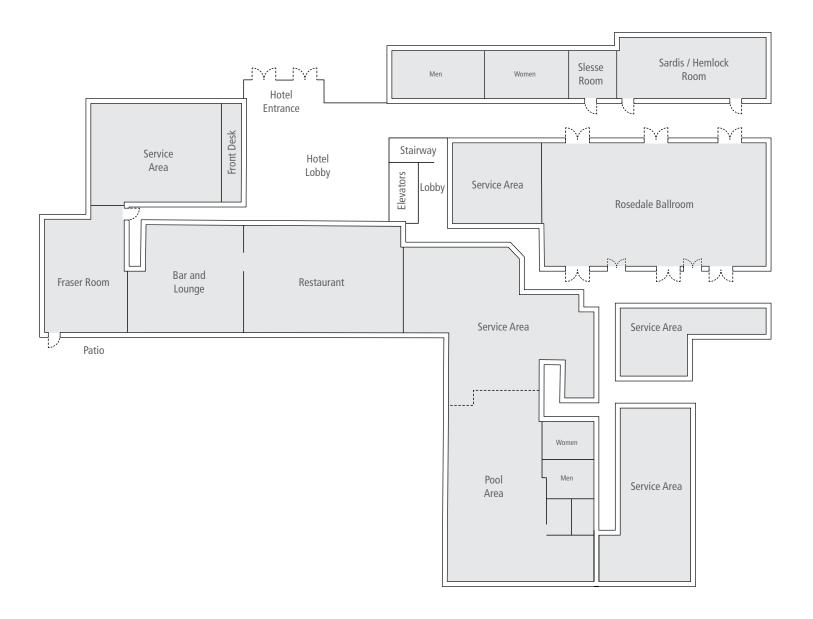

# the perfect venue for your meetings, events and celebrations

#### **Room specifications**

| Meeting Room           | Theatre | Classroom | Boardroom | Hollow Square | U-Shape | Rounds of 10 | Dinner/Dance | Reception | Dimensions | Sq. Ft. | Location |
|------------------------|---------|-----------|-----------|---------------|---------|--------------|--------------|-----------|------------|---------|----------|
| ROSEDALE BALLROOM      | 280     | 180       | 68        | 68            | 56      | 200          | 200          | 200       | 40 x 72    | 3000    | Main     |
| SARDIS/HEMLOCK<br>ROOM | 72      | 36        | 30        | 30            | 24      | 50           | 30           | 50        | 20 x 46    | 930     | Main     |
| FRASER ROOM            | 60      | 24        | 14        | 18            | 14      | 50           | 30           | 50        | 36 x 25    | 900     | Main     |
| SLESSE ROOM            | N/A     | N/A       | 10        | N/A           | N/A     | N/A          | N/A          | N/A       | 14 x 15    | 210     | Main     |