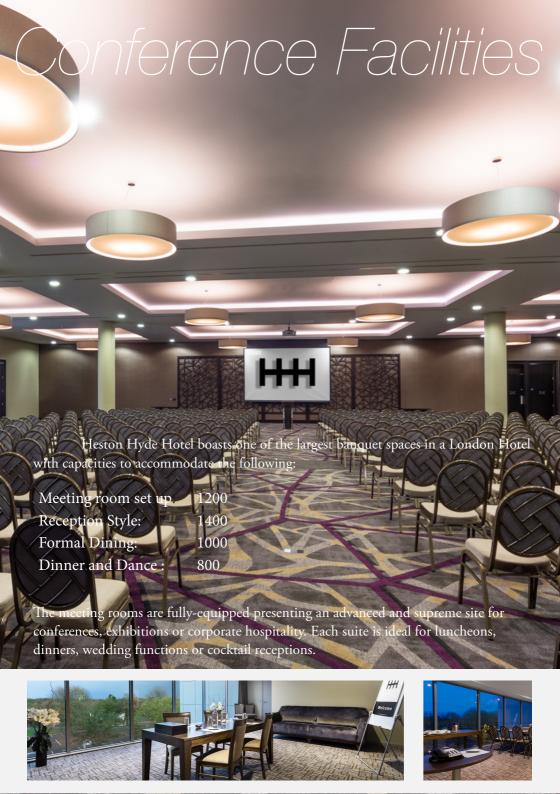

Heston Hyde Hotel boasts one of the largest banquet space in London with capacities to accommodate 1000 people for formal dining. With separate entrance and newly built canopy, which is a must see feature and free car park for over 200 cars Heston Hyde Hotel is the ideal venue for Weddings.