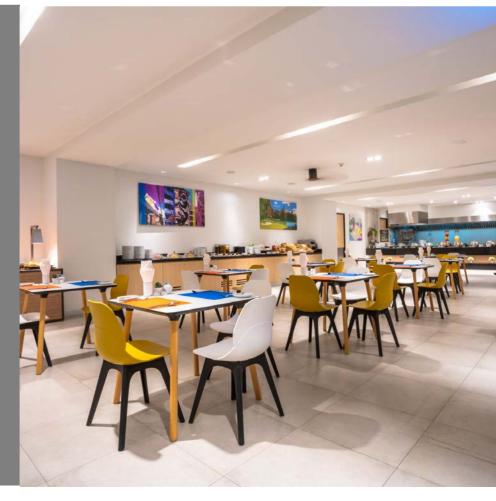

#### Shark Bite Restaurant

Shark bite is a golfer favourite restaurant located at the clubhouse. Offering international cuisine and refreshment for all guest. Open for breakfast, lunch and dinner.

Opening Hours 06.00 - 21.00 hrs.

#### Splash Restaurant

A unique setting with stylish modern interior design located on ground floor adjacent to a swimming pool serve allday dining with an international twist for lunch and dinner.

**Opening Hours** 6.00 - 23.00 hrs.