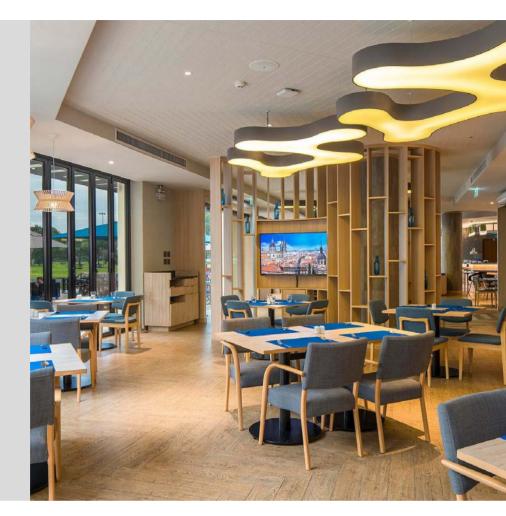

#### Shark Bite Restaurant

Shark bite is a golfer favourite restaurant located at the clubhouse. Offering international cuisine and refreshment for all guest. Open for breakfast, lunch and dinner.

Opening Hours 06.00 - 21.00 hrs.

#### Splash Restaurant

A unique setting with stylish modern interior design located on ground floor adjacent to a swimming pool serve allday dining with an international twist for lunch and dinner.

**Opening Hours** 6.00 - 23.00 hrs.