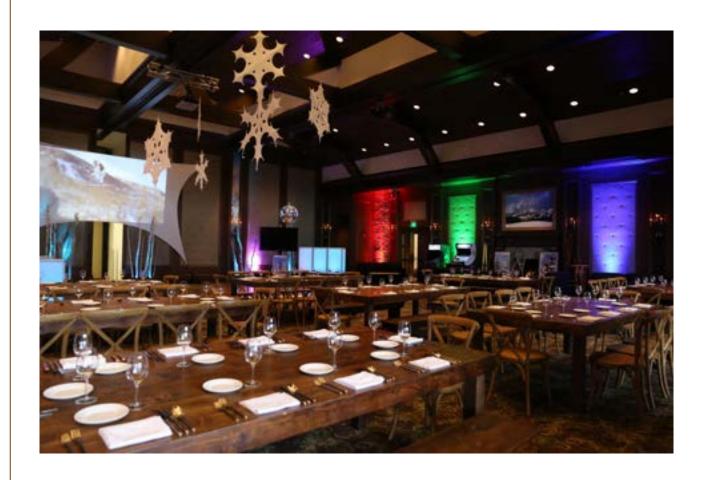

### Stein Ballroom-Largest Ballroom in Park City with Natural Light

#### Stein Ballroom