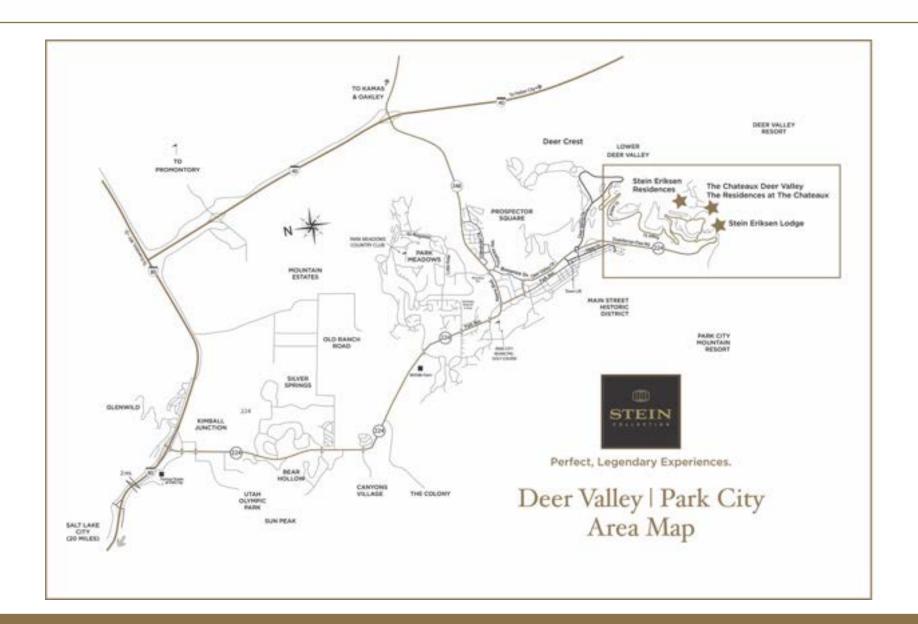

# Stein Eriksen Lodge









#### Deer Valley 35-40 Minutes from the Salt Lake City International Airport

#### At The Epicenter Of Business & Leisure





#### Deer Valley 35-40 Minutes from the Salt Lake City International Airport





# Main Street Park City











### Located Mid-Mountain in Deer Valley Resort





#### Outside Our Guest Rooms





### Stein Ballroom-Largest Ballroom in Park City with Natural Light





#### Stein Ballroom







# Stein Ballroom Foyer





### Stein Ballroom Terrace







### Olympic Ballroom







### Olympic Ballroom—Theater Style





### Olympic Ballroom-Classroom Style





# Freestyle Theater





### Deluxe Hotel Room-Queens





# King Hotel Room





# One-Bedroom Luxury





#### One-Bedroom Suite Bathroom





#### Premium One-Bedroom Suite Bedroom





#### Premium One-Bedroom Suite





#### Stein Boardroom







### Viking Boardroom







# Norway Boardroom







# Flagstaff Room





# Flagstaff Deck-Summer





# Flagstaff Deck-Winter





# Odin Deck