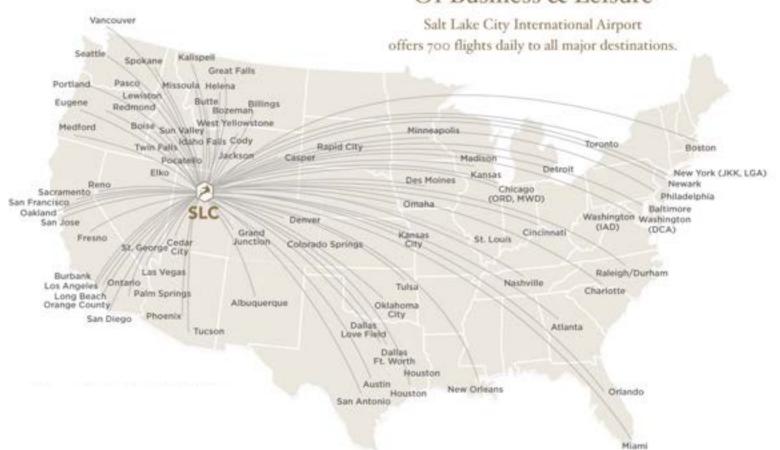

# Stein Eriksen Lodge









#### Deer Valley 35-40 Minutes from the Salt Lake City International Airport

#### At The Epicenter Of Business & Leisure





#### Deer Valley 35-40 Minutes from the Salt Lake City International Airport





# Main Street Park City











### Located Mid-Mountain in Deer Valley Resort





#### Outside Our Guest Rooms





### Stein Ballroom-Largest Ballroom in Park City with Natural Light





#### Stein Ballroom







# Stein Ballroom Foyer





### Stein Ballroom Terrace







### Olympic Ballroom







### Olympic Ballroom—Theater Style





### Olympic Ballroom-Classroom Style





# Freestyle Theater





### Deluxe Hotel Room-Queens





# King Hotel Room





# One-Bedroom Luxury





#### One-Bedroom Suite Bathroom





#### Premium One-Bedroom Suite Bedroom





#### Premium One-Bedroom Suite





#### Stein Boardroom







### Viking Boardroom







# Norway Boardroom







# Flagstaff Ro