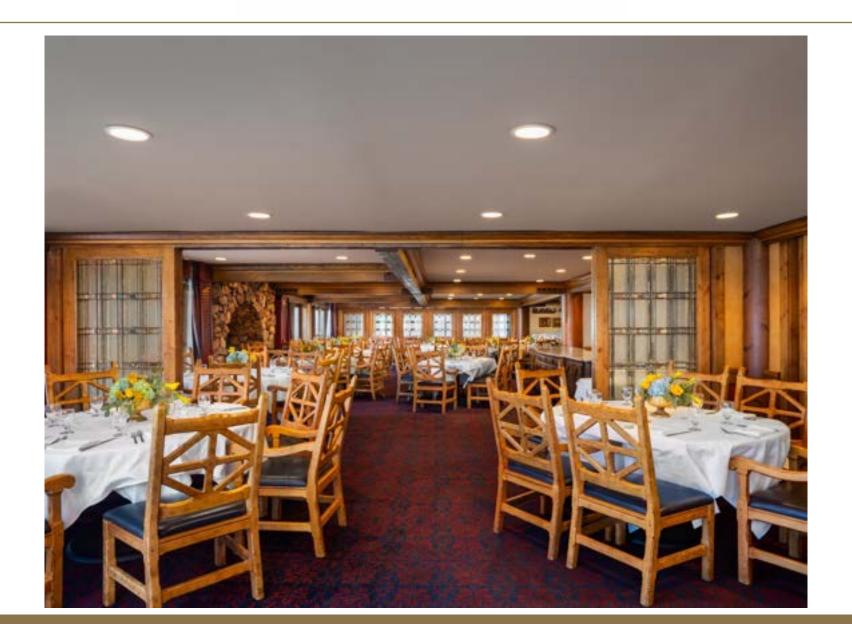

### Located Mid-Mountain in Deer Valley Resort





#### Outside Our Guest Rooms





### Stein Ballroom-Largest Ballroom in Park City with Natural Light





#### Stein Ballroom







# Stein Ballroom Foyer





### Stein Ballroom Terrace







### Olympic Ballroom







### Olympic Ballroom—Theater Style





### Olympic Ballroom-Classroom Style





# Freestyle Theater





### Deluxe Hotel Room-Queens





# King Hotel Room





# One-Bedroom Luxury





#### One-Bedroom Suite Bathroom





#### Premium One-Bedroom Suite Bedroom





#### Premium One-Bedroom Suite





#### Stein Boardroom







### Viking Boardroom







# Norway Boardroom







# Flagstaff Room





# Flagstaff Deck-Summer





# Flagstaff Deck-Winter





# Odin Deck





### Odin & Valhalla Room





# Alpen Globes





# Troll Hallen Lounge





# Champions Club





# Champions Club Plaza





### Outdoor Pools





### The Spa Women's Relaxation Room





# The Spa Treatment Room





# The Spa Salon





### Fitness Center





### Summer Activities











# Summer Activities-Utah Olympic Park











### Winter Activities











### Winter Activities-Utah Olympic Park