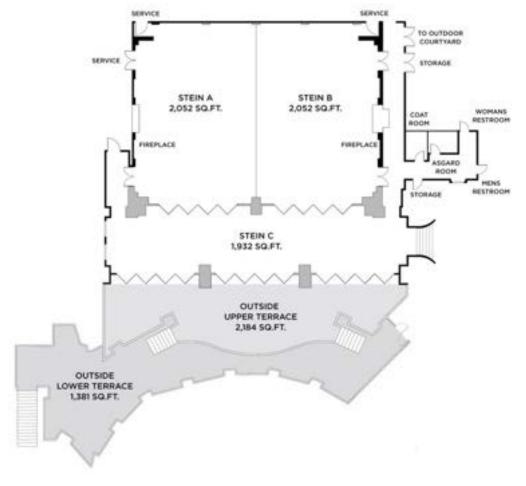

### Stein Ballroom-Largest Ballroom in Park City with Natural Light

#### Stein Ballroom