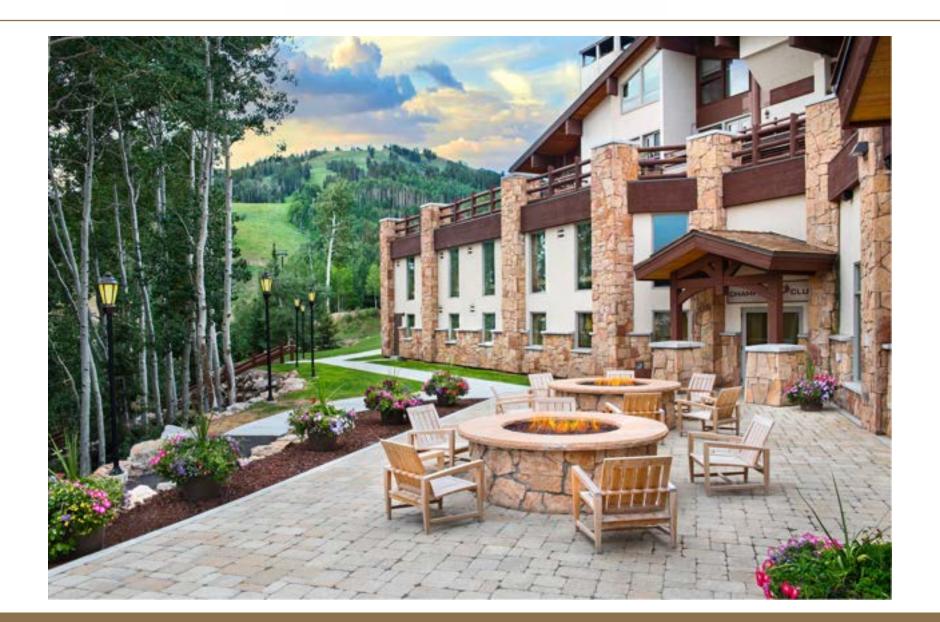

### Stein Ballroom-Largest Ballroom in Park City with Natural Light





#### Stein Ballroom







# Stein Ballroom Foyer





### Stein Ballroom Terrace







### Olympic Ballroom







### Olympic Ballroom—Theater Style





### Olympic Ballroom-Classroom Style





# Freestyle Theater





### Deluxe Hotel Room-Queens





# King Hotel Room





# One-Bedroom Luxury





#### One-Bedroom Suite Bathroom





#### Premium One-Bedroom Suite Bedroom





#### Premium One-Bedroom Suite





#### Stein Boardroom







### Viking Boardroom







# Norway Boardroom







# Flagstaff Room





# Flagstaff Deck-Summer





# Flagstaff Deck-Winter





# Odin Deck





### Odin & Valhalla Room





# Alpen Globes





# Troll Hallen Lounge





# Champions Club





# Champions Club Plaza





### Outdoor Pools





### The Spa Women's Relaxation Room





# The Spa Treatment Room





# The Spa Salon





### Fitness Center





### Summer Activities











# Summer Activities-Utah Olympic Park











### Winter Activities











### Winter Activities-Utah Olympic Park