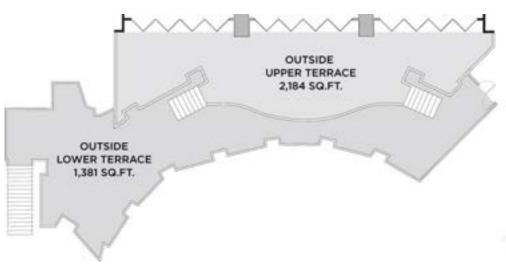

# Stein Eriksen Lodge









#### Deer Valley 35-40 Minutes from the Salt Lake City International Airport

#### At The Epicenter Of Business & Leisure





#### Deer Valley 35-40 Minutes from the Salt Lake City International Airport





# Main Street Park City











### Located Mid-Mountain in Deer Valley Resort





#### Outside Our Guest Rooms





### Stein Ballroom-Largest Ballroom in Park City with Natural Light





#### Stein Ballroom







# Stein Ballroom Foyer





### Stein Ballroom Terrace







### Olympic Ballroom







### Olympic Ballroom—Theater Style





### Olympic Ballroom-Classroom Style





# Freestyle Theater





### Deluxe Hotel Room-Queens





# King Hotel Room





# One-Bedroom Luxury





#### One-Bedroom Suite Bathroom





#### Premium One-Bedroom Suite Bedroom





#### Premium One-Bedroom Suite





#### Stein Boardroom







### Viking Boardroom







# Norway Boardroom







# Flagstaff Room





# Flagstaff Deck-Summer





# Flagstaff Deck-Winter





# Odin Deck





### Odin & Valhalla Room





# Alpen Globes





# Troll Hallen Lounge





# Champions Club





# Champions Club Plaza





### Outdoor Pools





### The Spa Women's Relaxation Room





# The Spa Treatment Room





# The Spa Salon





### Fitness Center





### Summer Activ