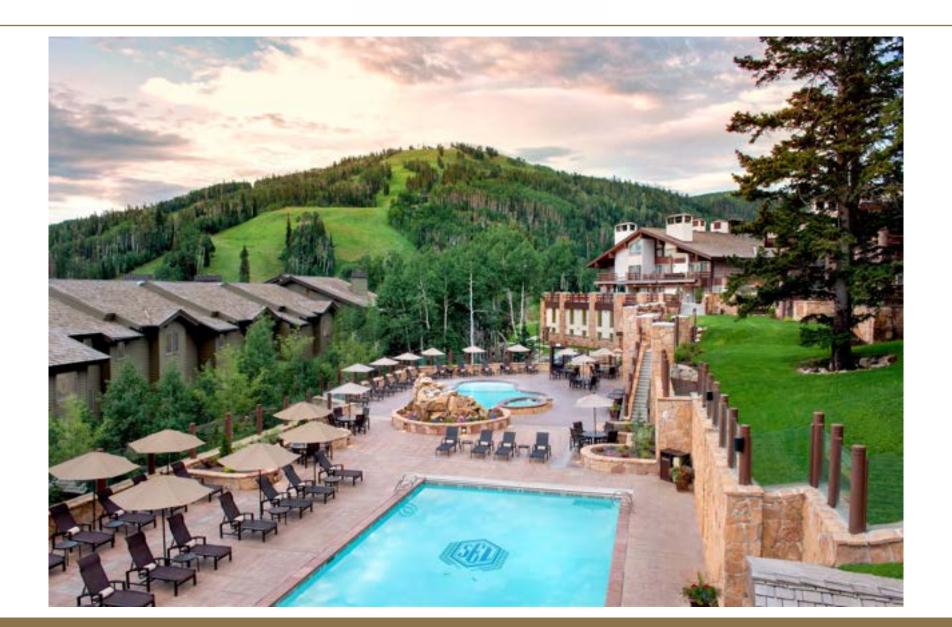

gest Ballroom in Park City with Natural Light





#### Stein Ballroom







# Stein Ballroom Foyer





### Stein Ballroom Terrace







### Olympic Ballroom







### Olympic Ballroom—Theater Style





### Olympic Ballroom-Classroom Style





# Freestyle Theater





### Deluxe Hotel Room-Queens





# King Hotel Room





# One-Bedroom Luxury





#### One-Bedroom Suite Bathroom





#### Premium One-Bedroom Suite Bedroom





#### Premium One-Bedroom Suite





#### Stein Boardroom







### Viking Boardroom







# Norway Boardroom







# Flagstaff Room





# Flagstaff Deck-Summer





# Flagstaff Deck-Winter





# Odin Deck





### Odin & Valhalla Room





# Alpen Globes





# Troll Hallen Lounge





# Champions Club





# Champions Club Plaza





### Outdoor Pools





### The Spa Women's Relaxation Room





# The Spa Treatment Room





# The Spa Salon





### Fitness Center





### Summer Activities











# Summer Activities-Utah Olympic Park











### Winter Activities











### Winter Activities-Utah Olympic Park