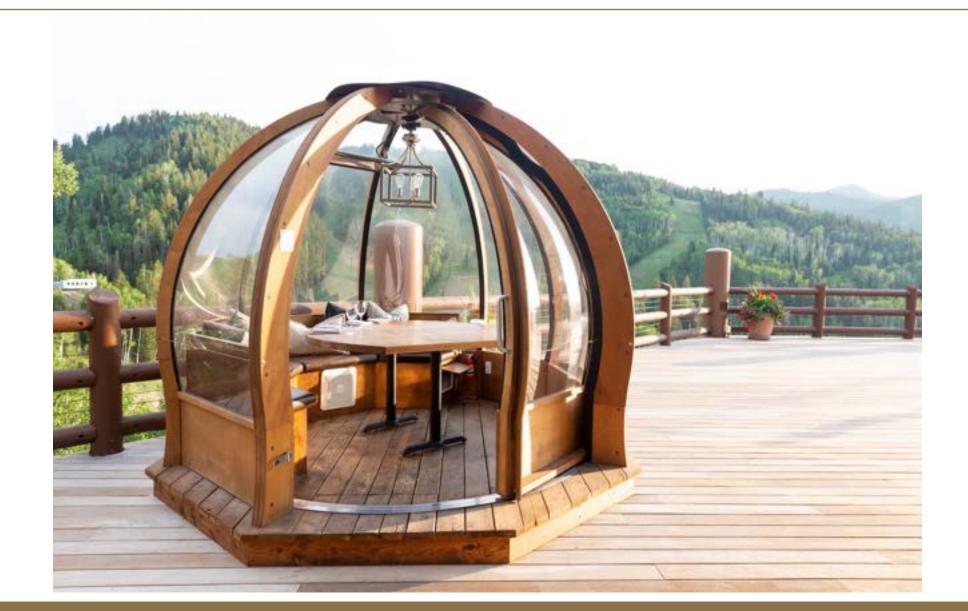

ted Mid-Mountain in Deer Valley Resort





#### Outside Our Guest Rooms





### Stein Ballroom-Largest Ballroom in Park City with Natural Light





#### Stein Ballroom







# Stein Ballroom Foyer





### Stein Ballroom Terrace







### Olympic Ballroom







### Olympic Ballroom—Theater Style





### Olympic Ballroom-Classroom Style





# Freestyle Theater





### Deluxe Hotel Room-Queens





# King Hotel Room





# One-Bedroom Luxury





#### One-Bedroom Suite Bathroom





#### Premium One-Bedroom Suite Bedroom





#### Premium One-Bedroom Suite





#### Stein Boardroom







### Viking Boardroom







# Norway Boardroom







# Flagstaff Room





# Flagstaff Deck-Summer





# Flagstaff Deck-Winter





# Odin Deck





### Odin & Valhalla Room





# Alpen Globes





# Troll Hallen Lounge





# Champions Club





# Champions Club Plaza





### Outdoor Pools





### The Spa Women's Relaxation Room





# The Spa Treatment Room





# The Spa Salon





### Fitness Center





### Summer Activities











# Summer Activities-Utah Olympic Park











### Winter Activities











### Winter Activities-Utah Olympic Park