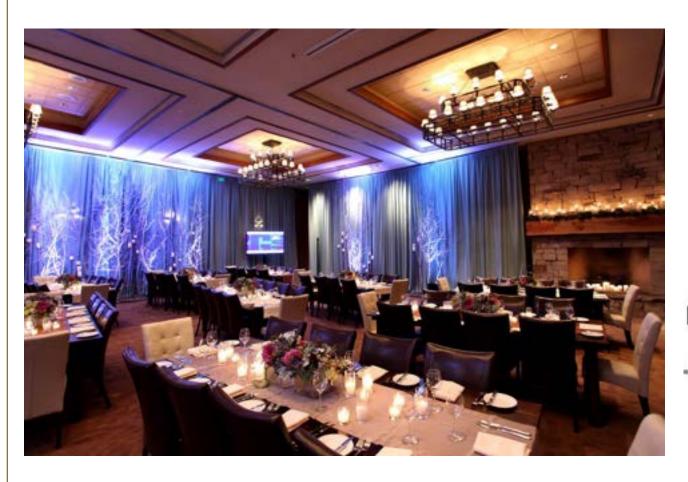

### Stein Ballroom-Largest Ballroom in Park City with Natural Light

#### Stein Ballroom