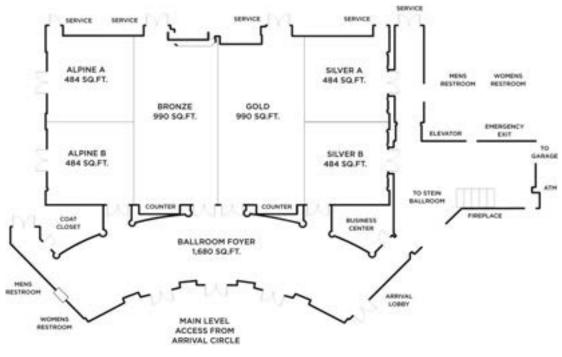

# Stein Eriksen Lodge









#### Deer Valley 35-40 Minutes from the Salt Lake City International Airport

#### At The Epicenter Of Business & Leisure





#### Deer Valley 35-40 Minutes from the Salt Lake City International Airport





# Main Street Park City











### Located Mid-Mountain in Deer Valley Resort





#### Outside Our Guest Rooms





### Stein Ballroom-Largest Ballroom in Park City with Natural Light





#### Stein Ballroom







# Stein Ballroom Foyer





### Stein Ballroom Terrace







### Olympic Ballroom







### Olympic Ballroom—Theater Style





### Olympic Ballroom-Classroom Style





# Freestyle Theater





### Deluxe Hotel Room-Queens





# King Hotel Room





# One-Bedroom Luxury





#### One-Bedroom Suite Bathroom





#### Premium One-Bedroom Suite Bedroom





#### Premium One-Bedroom Suite





#### Stein Boardroom







### Viking Boardroom







# Norway Boardroom







# Flagstaff Room





# Flagstaff Deck-Summer





# Flagstaff Deck-Winter





# Odin Deck





### Odin & Valhalla Room





# Alpen Globes





# Troll Hallen Lounge





# Champions Club





# Champions Club Plaza





### Outdoor Pools





### The Spa Women's Relaxation Room





# The Spa Treatment Room





# The Spa Salon





### Fitness Center





### Summer Activities











# Summer Ac