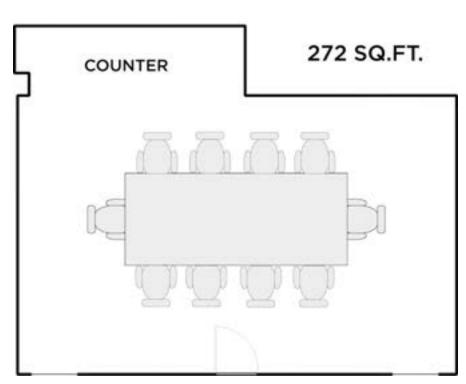

siness & Leisure





#### Deer Valley 35-40 Minutes from the Salt Lake City International Airport





# Main Street Park City











### Located Mid-Mountain in Deer Valley Resort





#### Outside Our Guest Rooms





### Stein Ballroom-Largest Ballroom in Park City with Natural Light





#### Stein Ballroom







# Stein Ballroom Foyer





### Stein Ballroom Terrace







### Olympic Ballroom







### Olympic Ballroom—Theater Style





### Olympic Ballroom-Classroom Style





# Freestyle Theater





### Deluxe Hotel Room-Queens





# King Hotel Room





# One-Bedroom Luxury





#### One-Bedroom Suite Bathroom





#### Premium One-Bedroom Suite Bedroom





#### Premium One-Bedroom Suite





#### Stein Boardroom







### Viking Boardroom







# Norway Boardroom







# Flagstaff Room





# Flagstaff Deck-Summer





# Flagstaff Deck-Winter





# Odin Deck





### Odin & Valhalla Room





# Alpen Globes





# Troll Hallen Lounge





# Champions Club





# Champions Club Plaza





### Outdoor Pools





### The Spa Women's Relaxation Room





# The Spa Treatment Room





# The Spa Salon





### Fitness Center





### Summer Activities











# Summer Activities-Utah Olympic Park











### Winter Activities











### Winter Activities-Utah Olympic Park