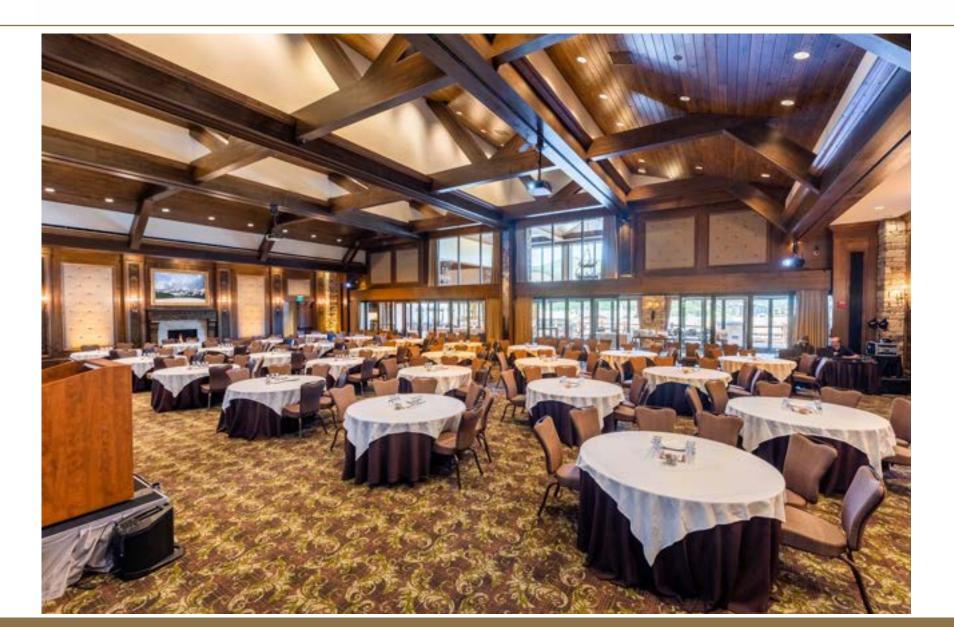

### Stein Ballroom-Largest Ballroom in Park City with Natural Light

#### Stein Ballroom