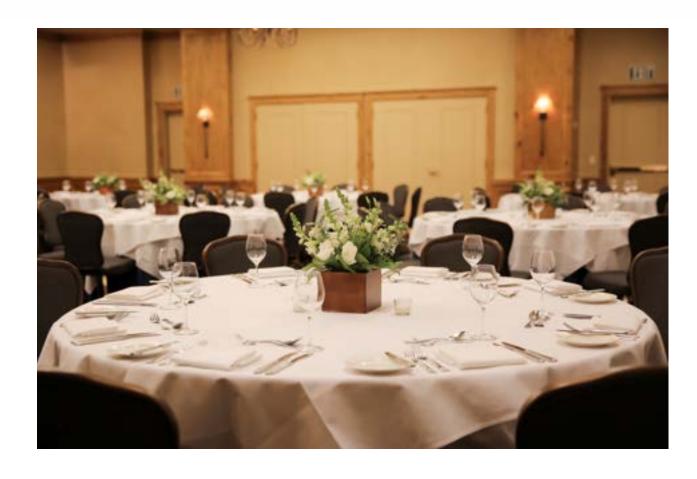

ISTORANTE       | 53 x 50    | 1,867          | 8                              | 200       | 50      | 100               | 30        | 32               | 28      | n/a               |
| Private Dining<br>Room   | 23 x 22    | 513            | 8                              | 44        | 40      | 36                | 24        | 24               | 20      | n/a               |
| Suites                   |            | 800            |                                | 30        | n/a     | n/a               | n/a       | 10               | 10      | n/a               |
| OUTDOOR                  |            | 12,000         | n/a                            | 3,000     | n/a     | 1,200             | n/a       | n/a              | n/a     | n/a               |



# Monet Floor Plan Details





| Dimensions | Square<br>Feet | Height at High<br>Point (feet) | Reception | Theater | Banquet<br>Rounds | Classroom | Hollow<br>Square | U-Shape | Exhibit<br>Tables |
|------------|----------------|--------------------------------|-----------|---------|-------------------|-----------|------------------|---------|-------------------|
| 46 x 47    | 2161           | 11                             | 220       | 200     | 156               | 112       | 56               | 40      | 22                |



# Renoir Floor Plan Details





| Dimensions | Square<br>Feet | Height at High<br>Point (feet) | Reception | Theater | Banquet<br>Rounds | Classroom | Hollow<br>Square | U-Shape | Exhibit<br>Tables |
|------------|----------------|--------------------------------|-----------|---------|--