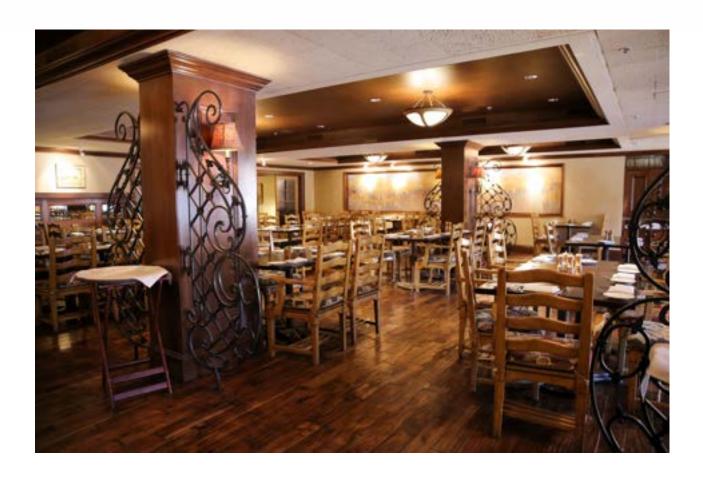

#### Cena Restaurant

Floor Plan Details

| Dimensions | Square<br>Feet | Height at High<br>Point (feet) | Reception | Theater | Banquet<br>Rounds | Classroom | Hollow<br>Square | U-Shape | Exhibit<br>Tables |
|------------|----------------|--------------------------------|-----------|---------|-------------------|-----------|------------------|---------|-------------------|
| 53 × 50    | 1867           |                                | 200       | 50      | 100               | 30        | 32               | 28      | N/A               |