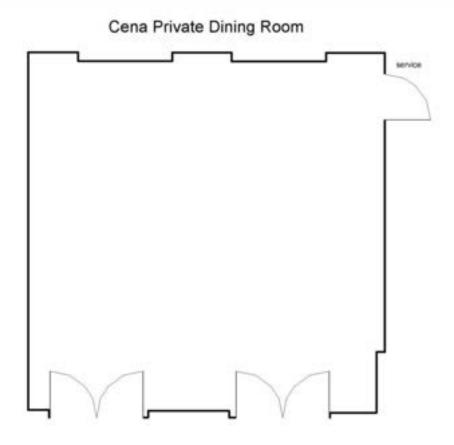

# Cena Private Dining Room Floor Plan Details

| Dimensions | Square<br>Feet | Height at High<br>Point (feet) | Reception | Theater | Banquet<br>Rounds | Classroom | Hollow<br>Square | U-Shape | Exhibit<br>Tables |
|------------|----------------|--------------------------------|-----------|---------|-------------------|-----------|------------------|---------|-------------------|
| 18 x 29    | 522            |                                | 40        | 40      | 36                | 20        | 24               | 20      | 6                 |