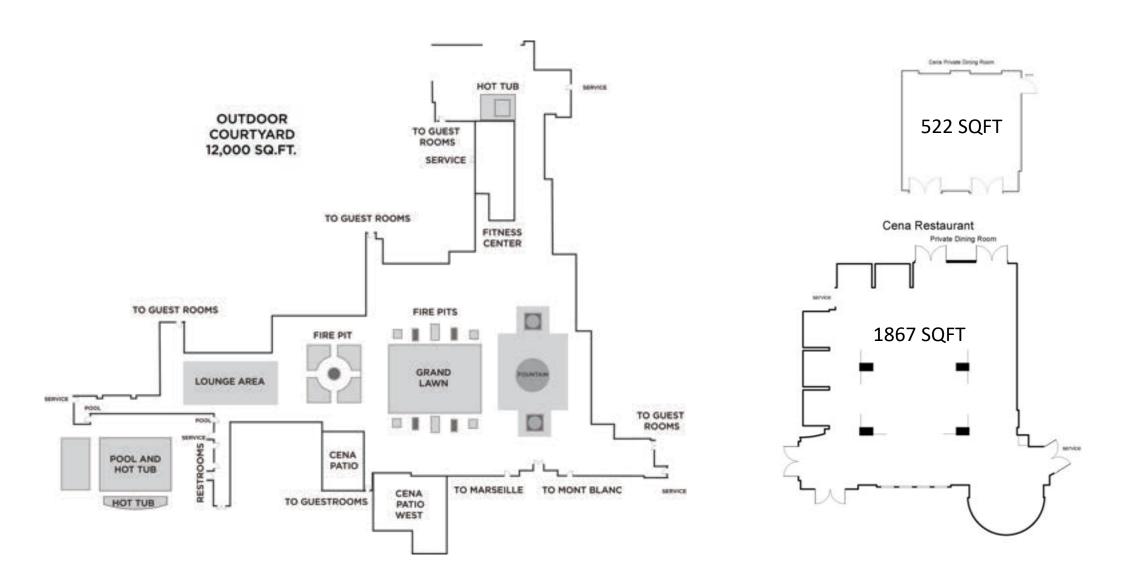

#### Event Space Floorplans

## Event Space Charts

| Space                    | Dimensions | Square<br>Feet | Height at High<br>Point (feet) | Reception | Theater | Banquet<br>Rounds | Classroom | Hollow<br>Square | U-Shape | Exhibit<br>Tables |
|--------------------------|------------|----------------|--------------------------------|-----------|---------|-------------------|-----------|------------------|---------|-------------------|
| MPRESSIONIST<br>BALLROOM | 47 x 141   | 6,627          | 11                             | 700       | 660     | 516               | 384       | n/a              | n/a     | 70                |
| Monet                    | 46 x 47    | 2,161          | 11                             | 220       | 200     | 156               | 112       | 56               | 40      | 22                |
| Renoir                   | 54 x 47    | 2,538          | n                              | 250       | 220     | 192               | 160       | 52               | 64      | 24                |
| Degas                    | 41 x 47    | 1,927          | n                              | 190       | 170     | 144               | 80        | 48               | 36      | 16                |
| EVENT ROOMS              |            |                |                                |           |         |                   |           |                  |         |                   |
| Courchevel               | 25 x 26    | 650            | 8                              | 40        | 40      | 36                | 32        | 32               | 24      | 7                 |
| Mt. Blanc<br>Boardroom   | 18 x 29    | 522            | 8                              |           | 12      | people confere    | nce       |                  |         |                   |
| Marseille                | 18 x 29    | 522            | 8                              | 40        | 40      | 36                | 20        | 24               | 20      | 6                 |
| CENA<br>RISTORANTE       | 53 x 50    | 1,867          | 8                              | 200       | 50      | 100               | 30        | 32               | 28      | n/a               |
| Private Dining<br>Room   | 23 x 22    | 513            | 8                              | 44        | 40      | 36                | 24        | 24               | 20      | n/a               |
| Suites                   |            | 800            |                                | 30        | n/a     | n/a               | n/a       | 10               | 10      | n/a               |
| OUTDOOR                  |            | 12,000         | n/a                            | 3,000     | n/a     | 1,200             | n/a       | n/a              | n/a     | n/a               |

# Mt. Blanc Floor Plan Details

| Dimensions | Square<br>Feet | Height at High<br>Point (feet) | Reception | Theater | Banquet<br>Rounds | Classroom       | Hollow<br>Square | U-Shape | Exhibit<br>Tables |
|------------|----------------|--------------------------------|-----------|---------|-------------------|-----------------|------------------|---------|-------------------|
| 18 x 29    | 522            | 8                              |           |         | 12                | People Conferen | ce               |         |                   |

#### Cena Restaurant

Floor Plan Details

| Dimensions | Square<br>Feet | Height at High<br>Point (feet) | Reception | Theater | Banquet<br>Rounds | Classroom | Hollow<br>Square | U-Shape | Exhibit<br>Tables |
|------------|----------------|--------------------------------|-----------|---------|-------------------|-----------|------------------|---------|-------------------|
| 53 × 50    | 1867           |                                | 200       | 50      | 100               | 30        | 32               | 28      | N/A               |

# Cena Private Dining Room Floor Plan Details

| Dimensions | Square<br>Feet | Height at High<br>Point (feet) | Reception | Theater | Banquet<br>Rounds | Classroom | Hollow<br>Square | U-Shape | Exhibit<br>Tables |
|------------|----------------|--------------------------------|-----------|---------|-------------------|-----------|------------------|---------|-------------------|
| 18 x 29    | 522            |                                | 40        | 40      | 36                | 20        | 24               | 20      | 6                 |

# Outdoor Courtyard

## Outdoor Courtyard

| Dimensions | Square<br>Feet | Height at High<br>Point (feet) | Reception | Theater | Banquet<br>Rounds | Classroom | Hollow<br>Square | U-Shape | Exhibit<br>Tables |
|------------|----------------|--------------------------------|-----------|---------|-------------------|-----------|------------------|---------|-------------------|
|            | 1200           | N/A                            | 3000      | 40      | 36                | 24        | 24               | 20      | N/A               |