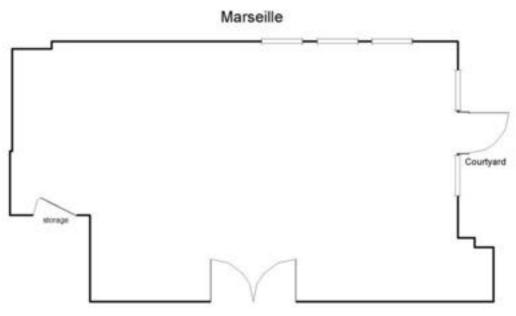

# Marseille Floor Plan Details

| Dimensions | Square<br>Feet | Height at High<br>Point (feet) | Reception | Theater | Banquet<br>Rounds | Classroom | Hollow<br>Square | U-Shape | Exhibit<br>Tables |
|------------|----------------|--------------------------------|-----------|---------|-------------------|-----------|------------------|---------|-------------------|
| 18 x 29    | 522            |                                | 40        | 40      | 36                | 20        | 24               | 20      | 6                 |