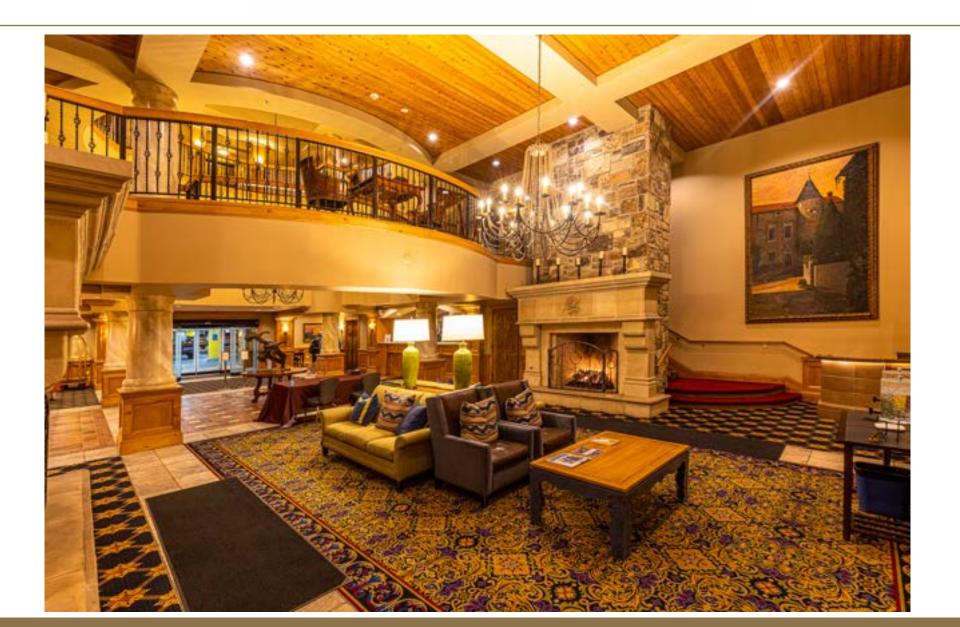

20        | 24               | 20      | 6                 |



# Outdoor Courtyard





## Outdoor Courtyard





| Dimensions | Square<br>Feet | Height at High<br>Point (feet) | Reception | Theater | Banquet<br>Rounds | Classroom | Hollow<br>Square | U-Shape | Exhibit<br>Tables |
|------------|----------------|--------------------------------|-----------|---------|-------------------|-----------|------------------|---------|-------------------|
|            | 1200           | N/A                            | 3000      | 40      | 36                | 24        | 24               | 20      | N/A               |



# Ballroom-Classroom Style





### Ballroom Classroom Style





# Ballroom Rounds Style





# Ballroom U-Shape Style





# Ballroom Foyer





## Luxe European Common Areas





# Cena Lounge





## Award Winning Service





## An Array of Hotel Room Styles Including Studios





## Hotel Room with Two Queen Beds





## Hotel Room with One King Bed





## Hotel Single Room Suite with One Bedroom





#### Hotel Suites with Full Kitchens





### Hot Tubs & Heated Pool

Perfect Après Soak and Mountain Gazing





## Summer Activities











### Summer Activities











## Winter Activities











### Winter Activities







# Main Street Park City