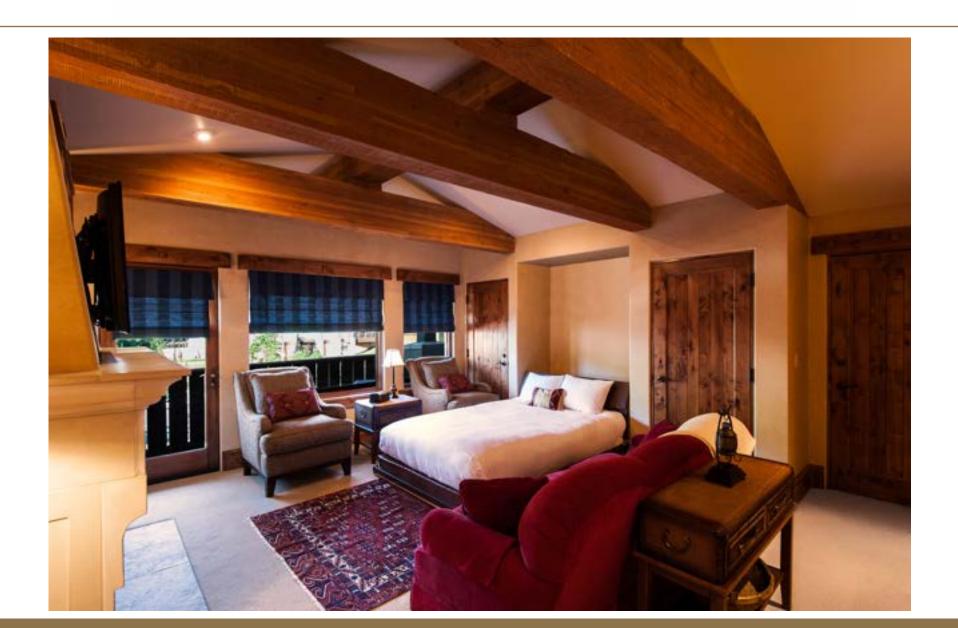

yard





| Dimensions | Square<br>Feet | Height at High<br>Point (feet) | Reception | Theater | Banquet<br>Rounds | Classroom | Hollow<br>Square | U-Shape | Exhibit<br>Tables |
|------------|----------------|--------------------------------|-----------|---------|-------------------|-----------|------------------|---------|-------------------|
|            | 1200           | N/A                            | 3000      | 40      | 36                | 24        | 24               | 20      | N/A               |



# Ballroom-Classroom Style





### Ballroom Classroom Style





# Ballroom Rounds Style





# Ballroom U-Shape Style





# Ballroom Foyer





## Luxe European Common Areas





# Cena Lounge





## Award Winning Service





## An Array of Hotel Room Styles Including Studios





## Hotel Room with Two Queen Beds





## Hotel Room with One King Bed





## Hotel Single Room Suite with One Bedroom





#### Hotel Suites with Full Kitchens





### Hot Tubs & Heated Pool

Perfect Après Soak and Mountain Gazing





## Summer Activities











### Summer Activities











## Winter Activities











### Winter Activities







# Main Street Park City