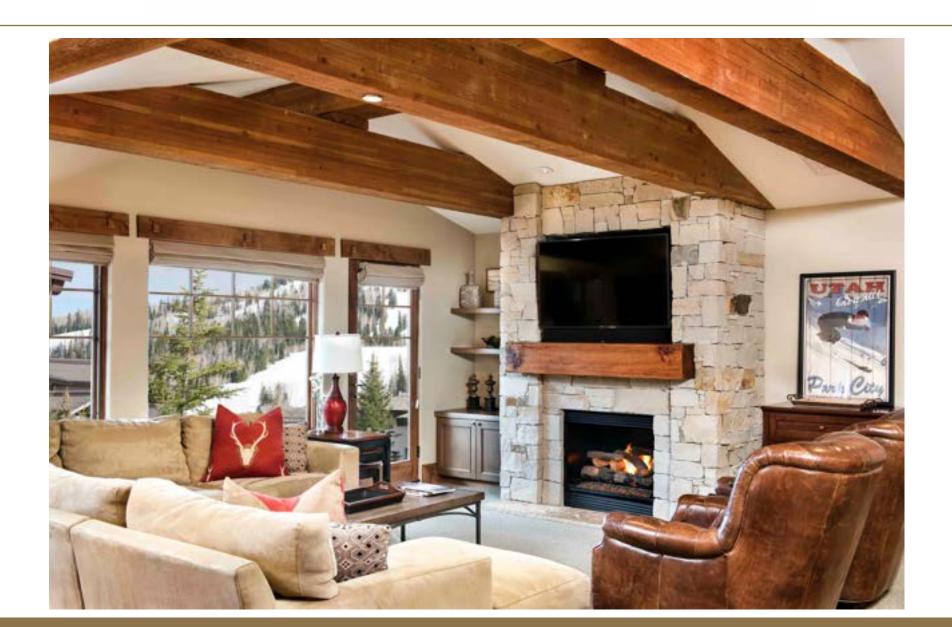

m | Hollow<br>Square | U-Shape | Exhibit<br>Tables |
|------------|----------------|--------------------------------|-----------|---------|-------------------|-----------|------------------|---------|-------------------|
|            | 1200           | N/A                            | 3000      | 40      | 36                | 24        | 24               | 20      | N/A               |



# Ballroom-Classroom Style





### Ballroom Classroom Style





# Ballroom Rounds Style





# Ballroom U-Shape Style





# Ballroom Foyer





## Luxe European Common Areas





# Cena Lounge





## Award Winning Service





## An Array of Hotel Room Styles Including Studios





## Hotel Room with Two Queen Beds





## Hotel Room with One King Bed





## Hotel Single Room Suite with One Bedroom





#### Hotel Suites with Full Kitchens





### Hot Tubs & Heated Pool

Perfect Après Soak and Mountain Gazing





## Summer Activities











### Summer Activities











## Winter Activities











### Winter Activities







# Main Street Park City