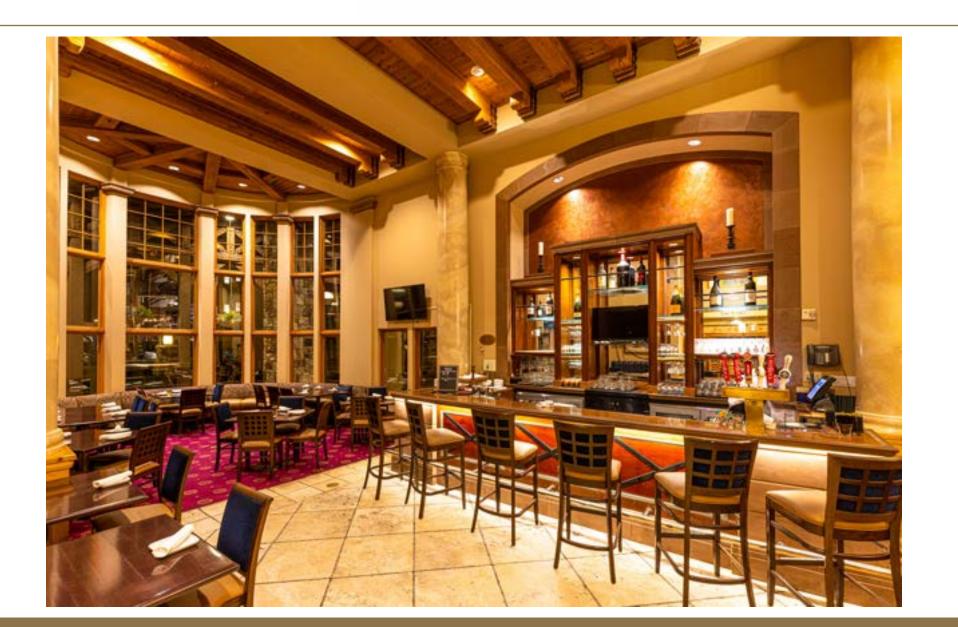

| 20      | 6                 |



# Outdoor Courtyard





## Outdoor Courtyard





| Dimensions | Square<br>Feet | Height at High<br>Point (feet) | Reception | Theater | Banquet<br>Rounds | Classroom | Hollow<br>Square | U-Shape | Exhibit<br>Tables |
|------------|----------------|--------------------------------|-----------|---------|-------------------|-----------|------------------|---------|-------------------|
|            | 1200           | N/A                            | 3000      | 40      | 36                | 24        | 24               | 20      | N/A               |



# Ballroom-Classroom Style





### Ballroom Classroom Style





# Ballroom Rounds Style





# Ballroom U-Shape Style





# Ballroom Foyer





## Luxe European Common Areas





# Cena Lounge





## Award Winning Service





## An Array of Hotel Room Styles Including Studios





## Hotel Room with Two Queen Beds





## Hotel Room with One King Bed





## Hotel Single Room Suite with One Bedroom





#### Hotel Suites with Full Kitchens





### Hot Tubs & Heated Pool

Perfect Après Soak and Mountain Gazing





## Summer Activities











### Summer Activities











## Winter Activities











### Winter Activities







# Main Street Park City