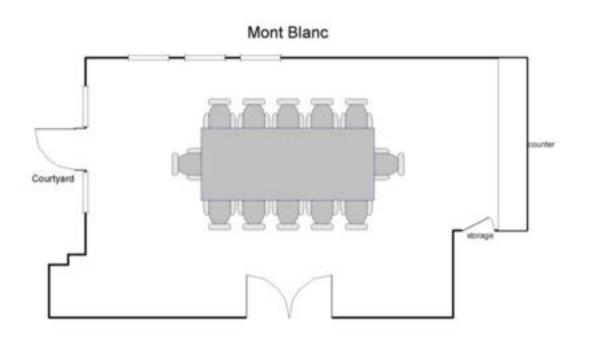

# Mt. Blanc Floor Plan Details

| Dimensions | Square<br>Feet | Height at High<br>Point (feet) | Reception | Theater | Banquet<br>Rounds | Classroom       | Hollow<br>Square | U-Shape | Exhibit<br>Tables |
|------------|----------------|--------------------------------|-----------|---------|-------------------|-----------------|------------------|---------|-------------------|
| 18 x 29    | 522            | 8                              |           |         | 12                | People Conferen | ce               |         |                   |