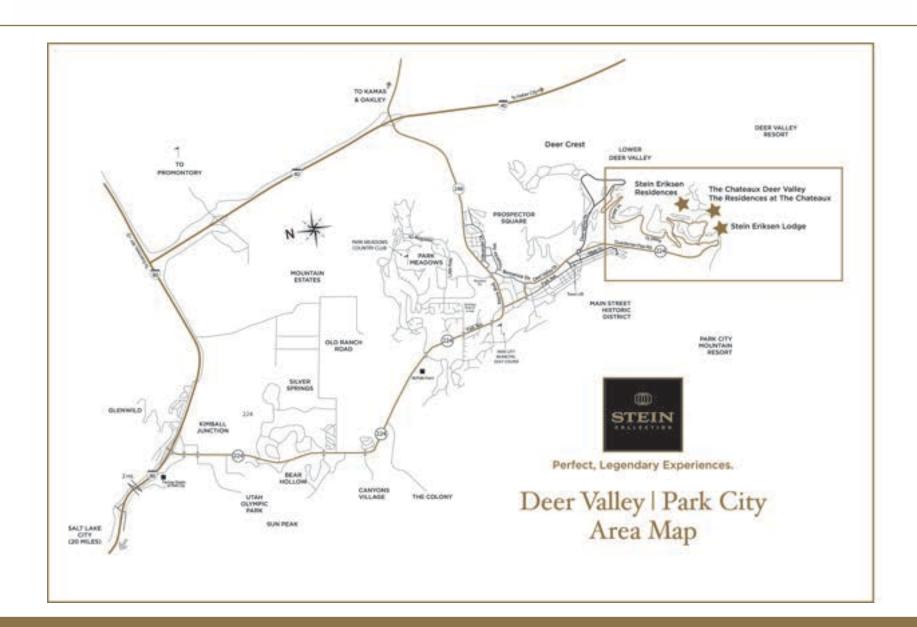

#### Deer Valley 45 Minutes from the Salt Lake City International Airport

#### Located Mid-Mountain at Deer Valley Resort