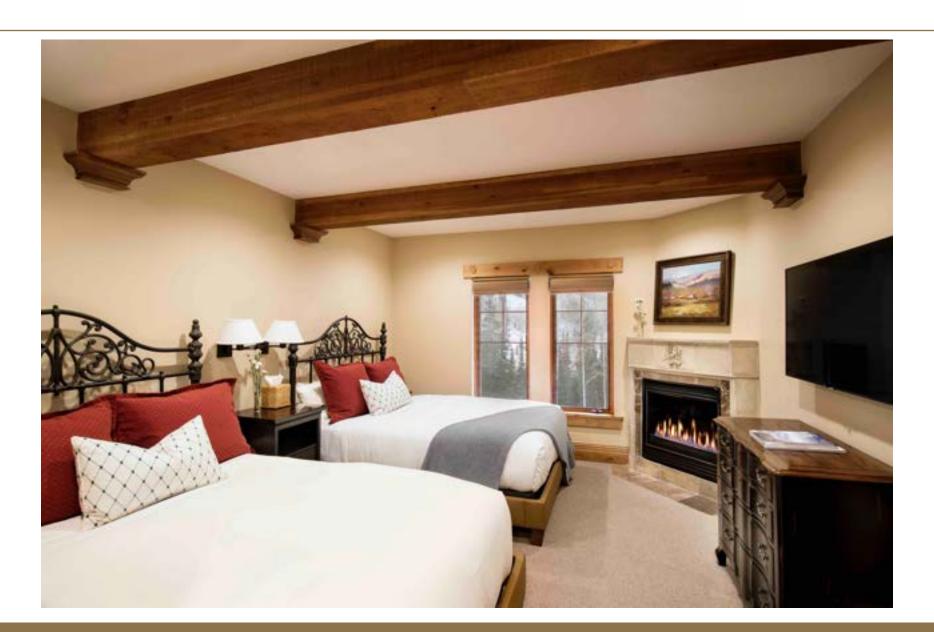

| Height at High<br>Point (feet) | Reception | Theater | Banquet<br>Rounds | Classroom | Hollow<br>Square | U-Shape | Exhibit<br>Tables |
|------------|----------------|--------------------------------|-----------|---------|-------------------|-----------|------------------|---------|-------------------|
|            | 1200           | N/A                            | 3000      | 40      | 36                | 24        | 24               | 20      | N/A               |



# Ballroom-Classroom Style





### Ballroom Classroom Style





# Ballroom Rounds Style





# Ballroom U-Shape Style





# Ballroom Foyer





## Luxe European Common Areas





# Cena Lounge





## Award Winning Service





## An Array of Hotel Room Styles Including Studios





## Hotel Room with Two Queen Beds





## Hotel Room with One King Bed





## Hotel Single Room Suite with One Bedroom





#### Hotel Suites with Full Kitchens





### Hot Tubs & Heated Pool

Perfect Après Soak and Mountain Gazing





## Summer Activities











### Summer Activities











## Winter Activities











### Winter Activities







# Main Street Park City