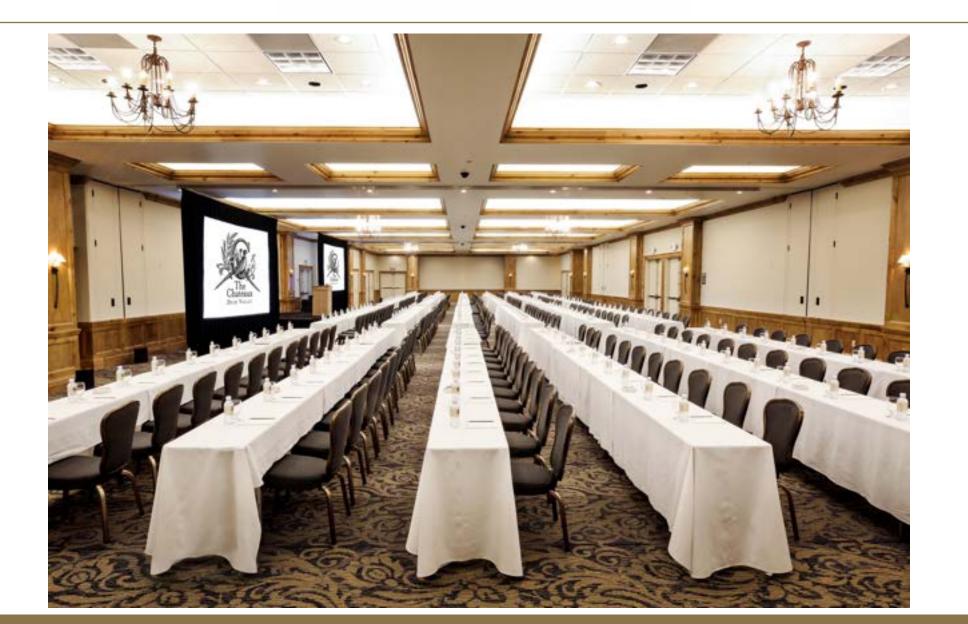

-------|
| 18 x 29    | 522            |                                | 40        | 40      | 36                | 20        | 24               | 20      | 6                 |



# Outdoor Courtyard





## Outdoor Courtyard





| Dimensions | Square<br>Feet | Height at High<br>Point (feet) | Reception | Theater | Banquet<br>Rounds | Classroom | Hollow<br>Square | U-Shape | Exhibit<br>Tables |
|------------|----------------|--------------------------------|-----------|---------|-------------------|-----------|------------------|---------|-------------------|
|            | 1200           | N/A                            | 3000      | 40      | 36                | 24        | 24               | 20      | N/A               |



# Ballroom-Classroom Style





### Ballroom Classroom Style





# Ballroom Rounds Style





# Ballroom U-Shape Style





# Ballroom Foyer





## Luxe European Common Areas





# Cena Lounge





## Award Winning Service





## An Array of Hotel Room Styles Including Studios





## Hotel Room with Two Queen Beds





## Hotel Room with One King Bed





## Hotel Single Room Suite with One Bedroom





#### Hotel Suites with Full Kitchens





### Hot Tubs & Heated Pool

Perfect Après Soak and Mountain Gazing





## Summer Activities











### Summer Activities











## Winter Activities











### Winter Activities







# Main Street Park City