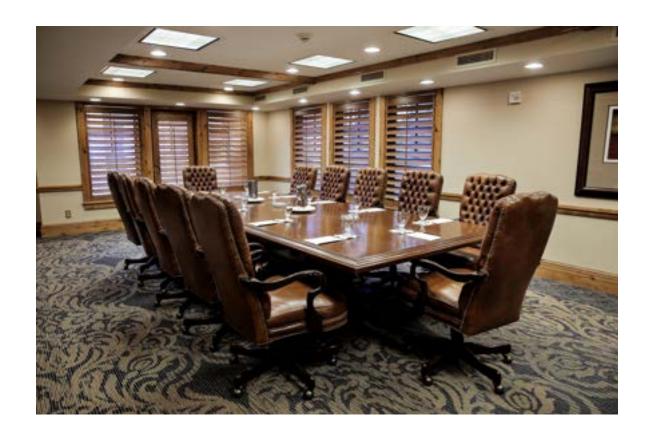

# Mt. Blanc Floor Plan Details

| Dimensions | Square<br>Feet | Height at High<br>Point (feet) | Reception | Theater | Banquet<br>Rounds | Classroom       | Hollow<br>Square | U-Shape | Exhibit<br>Tables |
|------------|----------------|--------------------------------|-----------|---------|-------------------|-----------------|------------------|---------|-------------------|
| 18 x 29    | 522            | 8                              |           |         | 12                | People Conferen | ce               |         |                   |