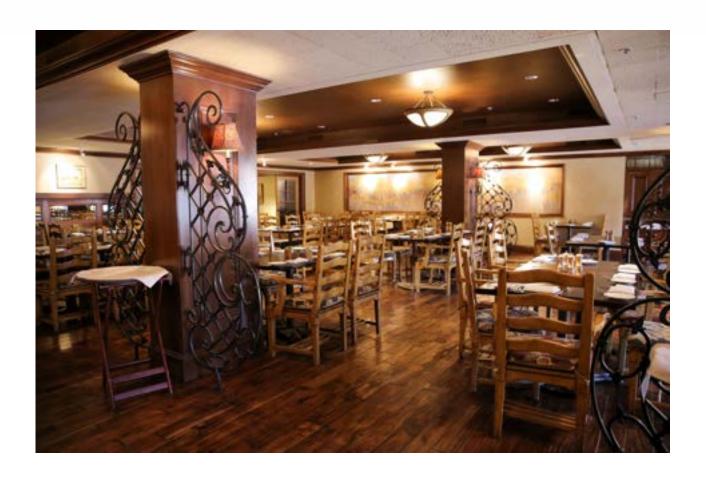

#### Cena Restaurant

Floor Plan Details

| Dimensions | Square<br>Feet | Height at High<br>Point (feet) | Reception | Theater | Banquet<br>Rounds | Classroom | Hollow<br>Square | U-Shape | Exhibit<br>Tables |
|------------|----------------|--------------------------------|-----------|---------|-------------------|-----------|------------------|---------|-------------------|
| 53 × 50    | 1867           |                                | 200       | 50      | 100               | 30        | 32               | 28      | N/A               |