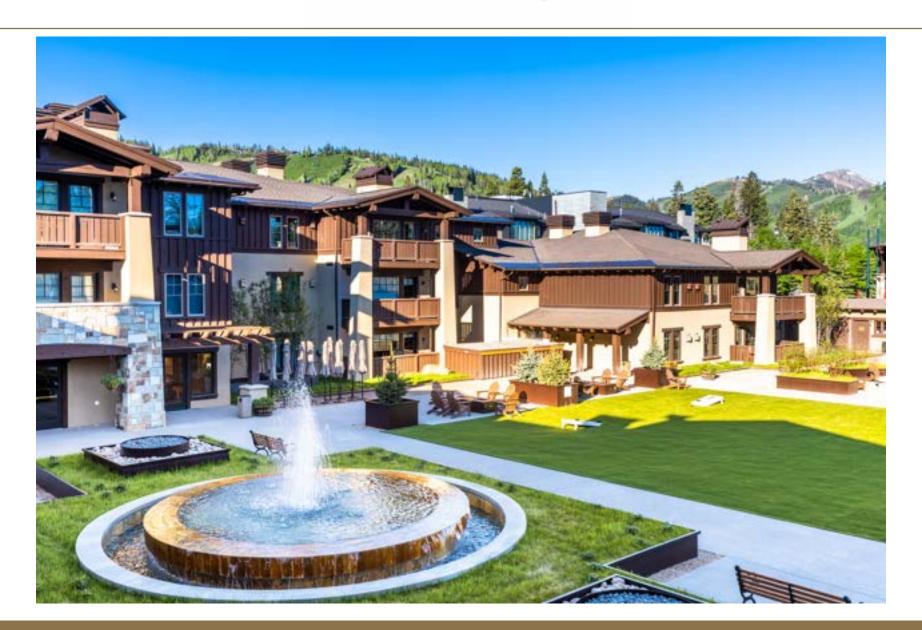

------------------|---------|-------------------|
| 53 × 50    | 1867           |                                | 200       | 50      | 100               | 30        | 32               | 28      | N/A               |



# Cena Private Dining Room Floor Plan Details





| Dimensions | Square<br>Feet | Height at High<br>Point (feet) | Reception | Theater | Banquet<br>Rounds | Classroom | Hollow<br>Square | U-Shape | Exhibit<br>Tables |
|------------|----------------|--------------------------------|-----------|---------|-------------------|-----------|------------------|---------|-------------------|
| 18 x 29    | 522            |                                | 40        | 40      | 36                | 20        | 24               | 20      | 6                 |



# Outdoor Courtyard





## Outdoor Courtyard





| Dimensions | Square<br>Feet | Height at High<br>Point (feet) | Reception | Theater | Banquet<br>Rounds | Classroom | Hollow<br>Square | U-Shape | Exhibit<br>Tables |
|------------|----------------|--------------------------------|-----------|---------|-------------------|-----------|------------------|---------|-------------------|
|            | 1200           | N/A                            | 3000      | 40      | 36                | 24        | 24               | 20      | N/A               |



# Ballroom-Classroom Style





### Ballroom Classroom Style





# Ballroom Rounds Style





# Ballroom U-Shape Style





# Ballroom Foyer





## Luxe European Common Areas





# Cena Lounge





## Award Winning Service





## An Array of Hotel Room Styles