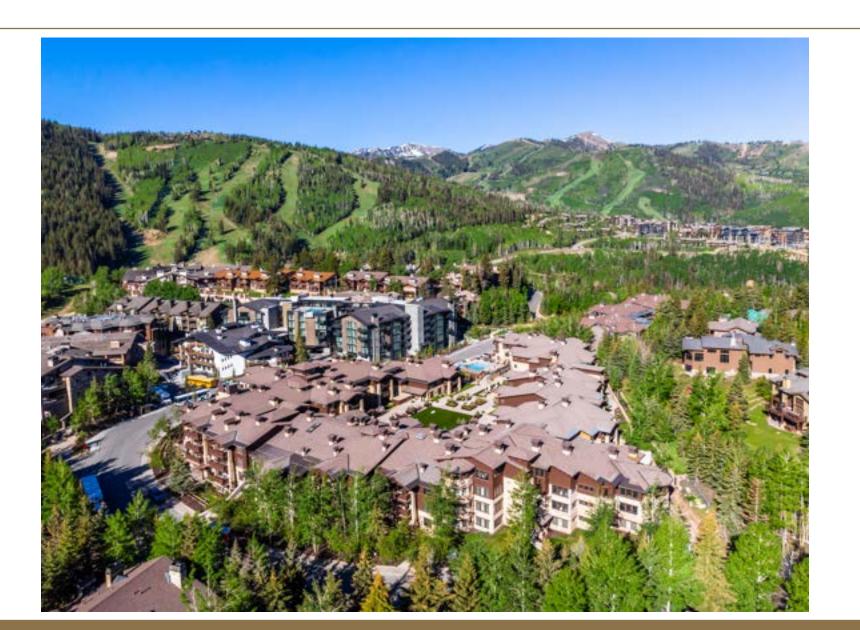

## The Chateaux Deer Valley









#### Deer Valley 45 Minutes from the Salt Lake City International Airport





#### Located Mid-Mountain at Deer Valley Resort





#### Event Space Floorplans





#### Event Space Floorplans





## Event Space Charts

| Space                    | Dimensions | Square<br>Feet | Height at High<br>Point (feet) | Reception | Theater | Banquet<br>Rounds | Classroom | Hollow<br>Square | U-Shape | Exhibit<br>Tables |
|--------------------------|------------|----------------|--------------------------------|-----------|---------|-------------------|-----------|------------------|---------|-------------------|
| MPRESSIONIST<br>BALLROOM | 47 x 141   | 6,627          | 11                             | 700       | 660     | 516               | 384       | n/a              | n/a     | 70                |
| Monet                    | 46 x 47    | 2,161          | 11                             | 220       | 200     | 156