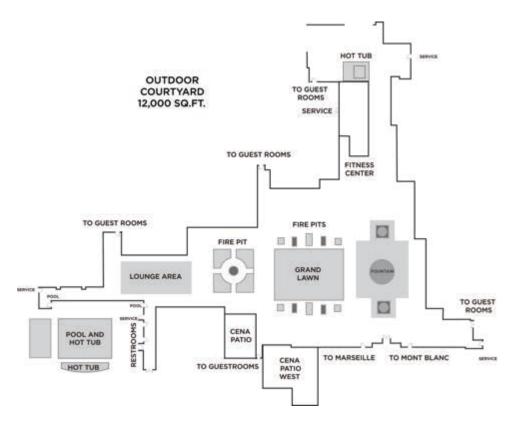

# Outdoor Courtyard

## Outdoor Courtyard

| Dimensions | Square<br>Feet | Height at High<br>Point (feet) | Reception | Theater | Banquet<br>Rounds | Classroom | Hollow<br>Square | U-Shape | Exhibit<br>Tables |
|------------|----------------|--------------------------------|-----------|---------|-------------------|-----------|------------------|---------|-------------------|
|            | 1200           | N/A                            | 3000      | 40      | 36                | 24        | 24               | 20      | N/A               |