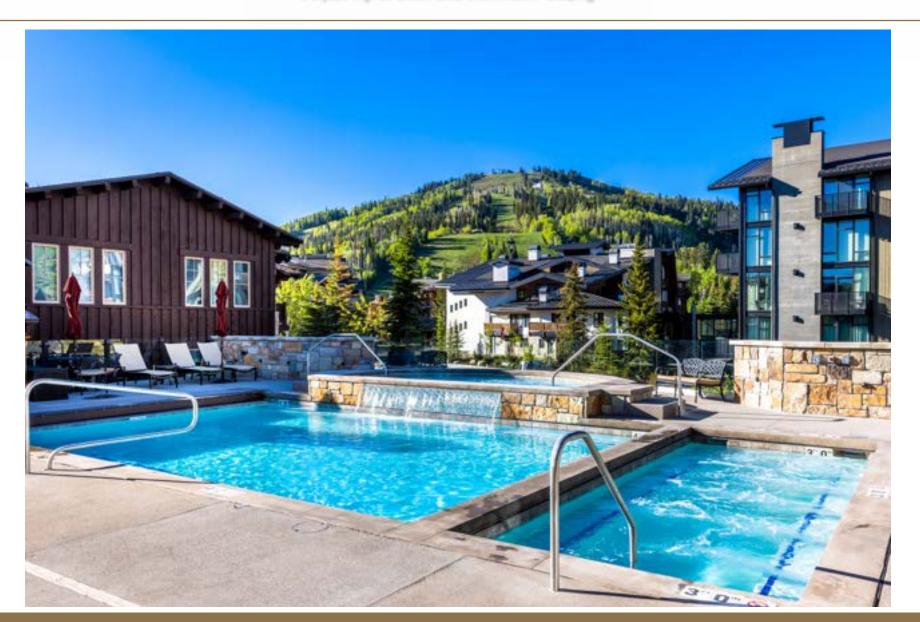

--|-----------|---------|-------------------|-----------|------------------|---------|-------------------|
|            | 1200           | N/A                            | 3000      | 40      | 36                | 24        | 24               | 20      | N/A               |



# Ballroom-Classroom Style





### Ballroom Classroom Style





# Ballroom Rounds Style





# Ballroom U-Shape Style





# Ballroom Foyer





## Luxe European Common Areas





# Cena Lounge





## Award Winning Service





## An Array of Hotel Room Styles Including Studios





## Hotel Room with Two Queen Beds





## Hotel Room with One King Bed





## Hotel Single Room Suite with One Bedroom





#### Hotel Suites with Full Kitchens





### Hot Tubs & Heated Pool

Perfect Après Soak and Mountain Gazing





## Summer Activities











### Summer Activities











## Winter Activities











### Winter Activities







# Main Street Park City