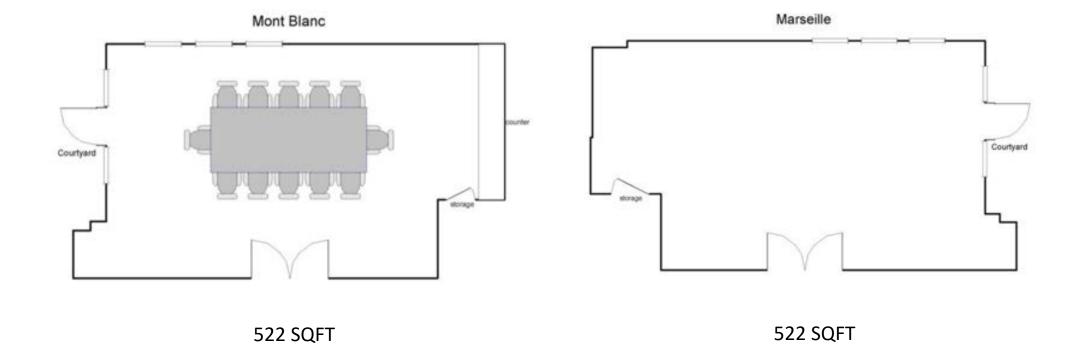

#### Event Space Floorplans

# Mt. Blanc Floor Plan Details

| Dimensions | Square<br>Feet | Height at High<br>Point (feet) | Reception | Theater | Banquet<br>Rounds | Classroom       | Hollow<br>Square | U-Shape | Exhibit<br>Tables |
|------------|----------------|--------------------------------|-----------|---------|-------------------|-----------------|------------------|---------|-------------------|
| 18 x 29    | 522            | 8                              |           |         | 12                | People Conferen | ce               |         |                   |

# Marseille Floor Plan Details

| Dimensions | Square<br>Feet | Height at High<br>Point (feet) | Reception | Theater | Banquet<br>Rounds | Classroom | Hollow<br>Square | U-Shape | Exhibit<br>Tables |
|------------|----------------|--------------------------------|-----------|---------|-------------------|-----------|------------------|---------|-------------------|
| 18 x 29    | 522            |                                | 40        | 40      | 36                | 20        | 24               | 20      | 6                 |