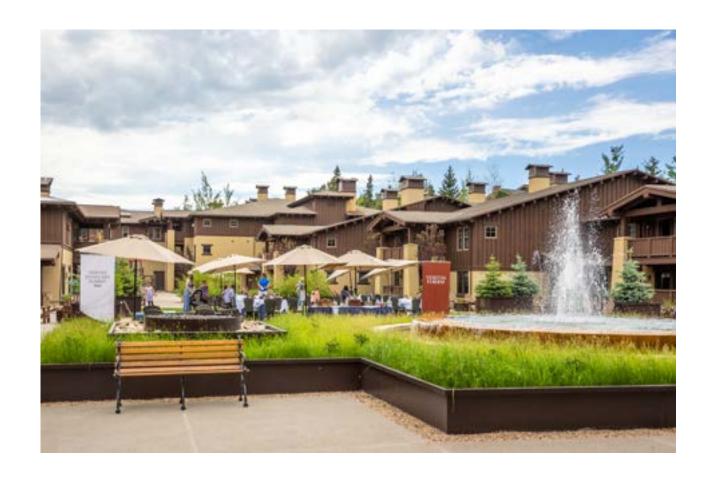

--|-------------------|
| 53 × 50    | 1867           |                                | 200       | 50      | 100               | 30        | 32               | 28      | N/A               |



# Cena Private Dining Room Floor Plan Details





| Dimensions | Square<br>Feet | Height at High<br>Point (feet) | Reception | Theater | Banquet<br>Rounds | Classroom | Hollow<br>Square | U-Shape | Exhibit<br>Tables |
|------------|----------------|--------------------------------|-----------|---------|-------------------|-----------|------------------|---------|-------------------|
| 18 x 29    | 522            |                                | 40        | 40      | 36                | 20        | 24               | 20      | 6                 |



# Outdoor Courtyard





## Outdoor Courtyard





| Dimensions | Square<br>Feet | Height at High<br>Point (feet) | Reception | Theater | Banquet<br>Rounds | Classroom | Hollow<br>Square | U-Shape | Exhibit<br>Tables |
|------------|----------------|--------------------------------|-----------|---------|-------------------|-----------|------------------|---------|-------------------|
|            | 1200           | N/A                            | 3000      | 40      | 36                | 24        | 24               | 20      | N/A               |



# Ballroom-Classroom Style





### Ballroom Classroom Style





# Ballroom Rounds Style





# Ballroom U-Shape Style





# Ballroom Foyer





## Luxe European Common Areas





# Cena Lounge





## Award Winning Service





## An Array of Hotel Room Styles Including Studios





##