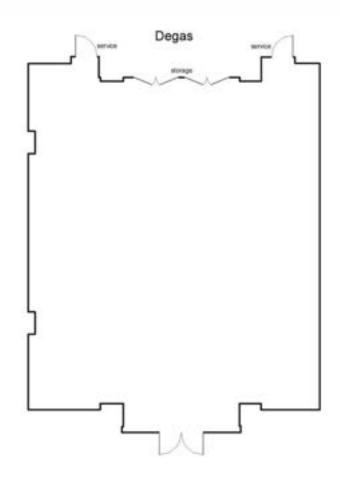

#### **Degas** Floor Plan Details

| Dimensions | Square<br>Feet | Height at High<br>Point (feet) | Reception | Theater | Banquet<br>Rounds | Classroom | Hollow<br>Square | U-Shape | Exhibit<br>Tables |
|------------|----------------|--------------------------------|-----------|---------|-------------------|-----------|------------------|---------|-------------------|
| 41 x 47    | 1927           | 11                             | 190       | 170     | 144               | 80        | 48               | 36      | 16                |