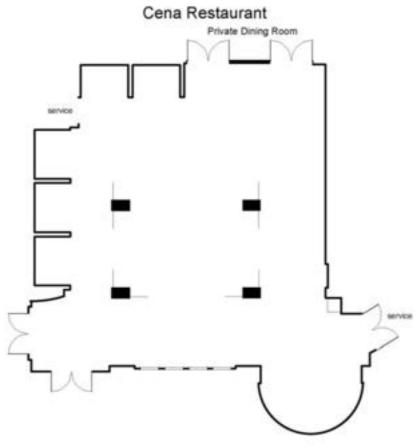

#### Cena Restaurant

Floor Plan Details

| Dimensions | Square<br>Feet | Height at High<br>Point (feet) | Reception | Theater | Banquet<br>Rounds | Classroom | Hollow<br>Square | U-Shape | Exhibit<br>Tables |
|------------|----------------|--------------------------------|-----------|---------|-------------------|-----------|------------------|---------|-------------------|
| 53 × 50    | 1867           |                                | 200       | 50      | 100               | 30        | 32               | 28      | N/A               |