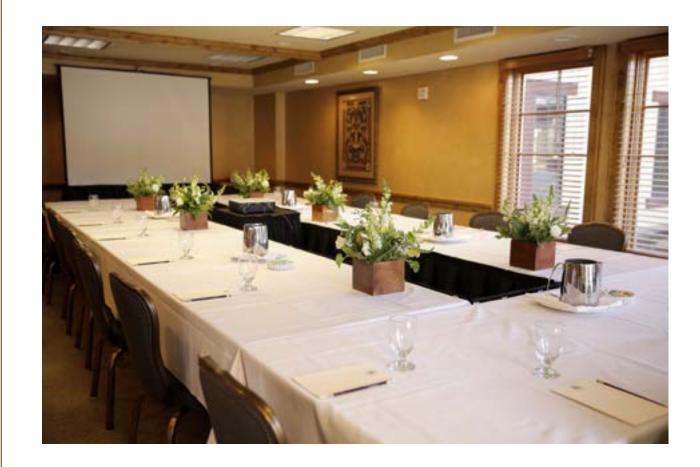

# Marseille Floor Plan Details

| Dimensions | Square<br>Feet | Height at High<br>Point (feet) | Reception | Theater | Banquet<br>Rounds | Classroom | Hollow<br>Square | U-Shape | Exhibit<br>Tables |
|------------|----------------|--------------------------------|-----------|---------|-------------------|-----------|------------------|---------|-------------------|
| 18 x 29    | 522            |                                | 40        | 40      | 36                | 20        | 24               | 20      | 6                 |