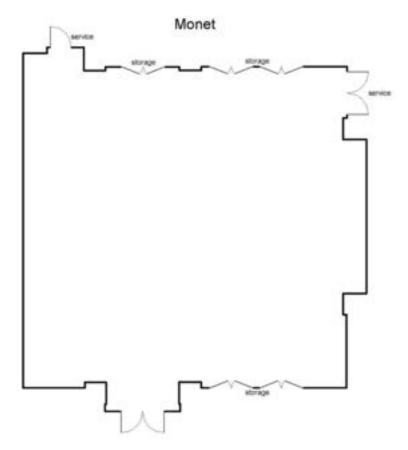

# Monet Floor Plan Details

| Dimensions | Square<br>Feet | Height at High<br>Point (feet) | Reception | Theater | Banquet<br>Rounds | Classroom | Hollow<br>Square | U-Shape | Exhibit<br>Tables |
|------------|----------------|--------------------------------|-----------|---------|-------------------|-----------|------------------|---------|-------------------|
| 46 x 47    | 2161           | 11                             | 220       | 200     | 156               | 112       | 56               | 40      | 22                |