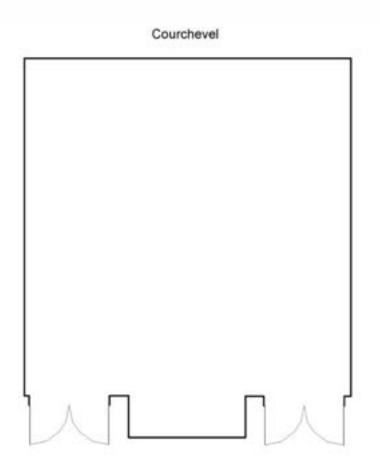

# Courchevel

Floor Plan Details

| Dimensions | Square<br>Feet | Height at High<br>Point (feet) | Reception | Theater | Banquet<br>Rounds | Classroom | Hollow<br>Square | U-Shape | Exhibit<br>Tables |
|------------|----------------|--------------------------------|-----------|---------|-------------------|-----------|------------------|---------|-------------------|
| 25 x 26    | 650            | 8                              | 40        | 40      | 36                | 32        | 32               | 24      | 7                 |