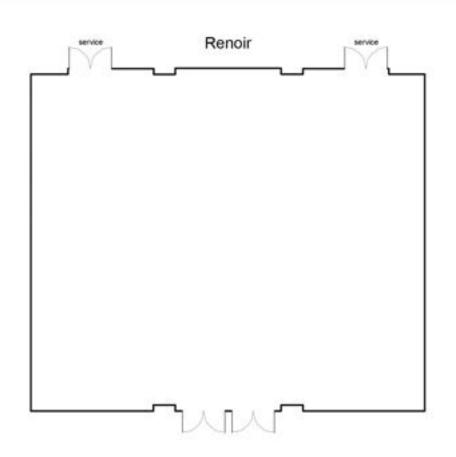

# Renoir Floor Plan Details

| Dimensions | Square<br>Feet | Height at High<br>Point (feet) | Reception | Theater | Banquet<br>Rounds | Classroom | Hollow<br>Square | U-Shape | Exhibit<br>Tables |
|------------|----------------|--------------------------------|-----------|---------|-------------------|-----------|------------------|---------|-------------------|
| 54 x 47    | 2538           | 11                             | 250       | 220     | 129               | 160       | 52               | 64      | 24                |