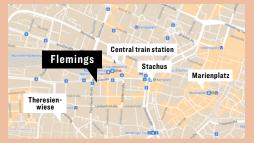

### Flemings Hotel München-City Bayerstraße 47 80335 München

Contact

+49 89 444 466-0 Event sales: +49 69 37003-500 meetings@flemings-hotels.com www.flemings-hotels.com

🖽 Mobility

14 parking spaces for a fee / Price per day: € 22 / located across from central train station

( Distance:

Central train station 0,1 km / Karlsplatz – Stachus 0,6 km / Theresienwiese 0,8 km / Marienplatz 1,3 km / motorway (A9) 8 km / exhibition and congress centre 9,9 km / MOC Event Center München 10 km / international airport (MUC) 36 km