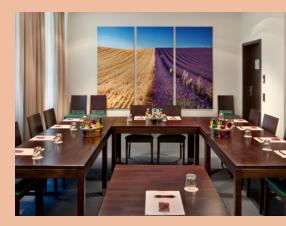

# **FUNCTION ROOMS**

|          | 7     | $\bigcirc$ | $\longleftrightarrow$ |               | ••••                      | :       | •••     | •••••     | <u>:</u> |                  |
|----------|-------|------------|-----------------------|---------------|---------------------------|---------|---------|-----------|----------|------------------|
|          | Floor | Height     | Surface area          | Natural light | Classroom<br>seating plan | Theatre | Banquet | Reception | U-shaped | Conference style |
| Room 1   | 0     | 3 m        | 40 m²                 | yes           | 16                        | 25      | -       | -         | 16       | 16               |
| Room 2   | 0     | 3 m        | 38 m²                 | yes           | 16                        | 25      | -       | -         | 16       | 16               |
| Studio 5 | 5     | 2.60 m     | 25 m <sup>2</sup>     | yes           | -                         | -       | -       | -         | -        | 6                |