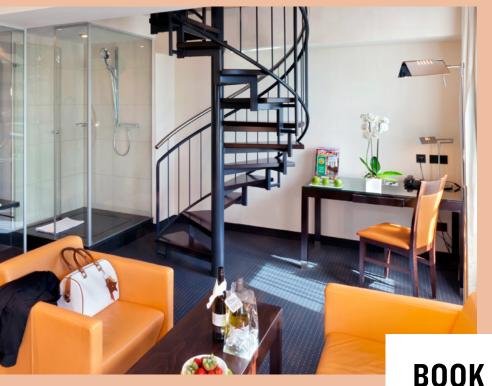

#### Zimmer

99 rooms and 13 duplex studios / extra comfortable box-spring bed / soundproofed windows / individually adjustable air-conditioning / free bottle of mineral water / coffee and tea station / free high-speed WiFi / laptop-size safe / flat-screen TV / comfortable work corner with desk / glass and granite bathroom / high-quality Malin+Goetz skincare products / non-smoking rooms only / quick and easy self-check-in – no check-out necessary