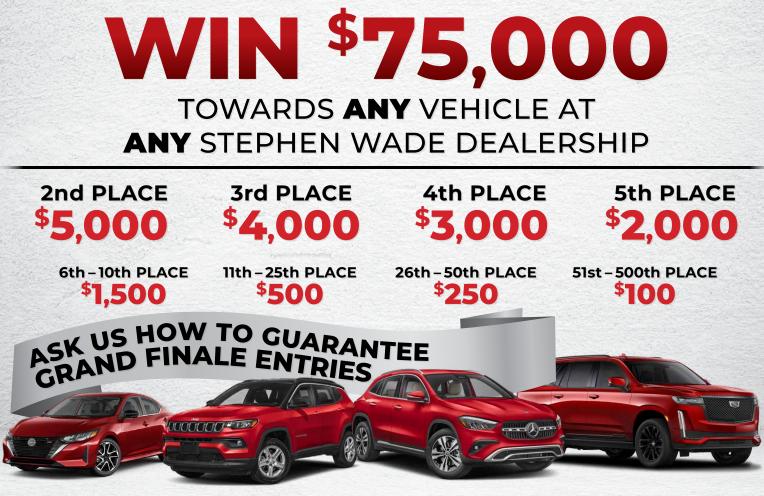

- Get 1 entry for every 1,000 points earned through April 6th.
- Print your entries at the kiosk or get from table games play and deposit in the drawing barrel.

PHEN

CENTER

**Δ U T O** 

- Drawing barrel emptied weekly after last drawing.
- Must be present to win, except on Sundays.
- Top 25 point earners automatically entered into the GRAND FINALE DRAWINGS on Saturday, April 12th.

**TRUCK CENTER** 

See Gold Club or Pit for details.

## **\$150 CASH DRAWINGS** & ENTRY INTO THE GRAND FINALE DRAWINGS

MARCH 6th-APRIL 6th

## THURSDAYS-SATURDAYS: 12PM-8PM SUNDAYS: 10AM-4PM

DRAWING DATES: 3/6-3/9, 3/20-3/23 & 4/3-4/6