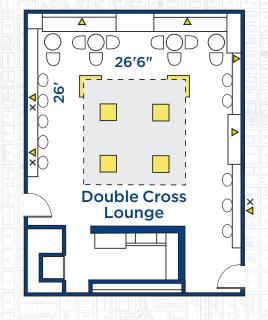

| Facility<br>Name | Type of Space     | Dimensions<br>Length x Width | Square<br>Footage | Conference<br>Room | U-Shape | Hollow<br>Square | Theatre<br>Style | Classroom | Meal<br>Function | Cocktail<br>Reception |
|------------------|-------------------|------------------------------|-------------------|--------------------|---------|------------------|------------------|-----------|------------------|-----------------------|
| Fort Dearborn    | Flexible Space    | 26'6" x 32'6"                | 848               | 42                 | 33      | 42               | 75               | 54        | 60               | 75                    |
| Wolf Point       | Boardroom         | 26'6" x 16'                  | 424               | 14                 | х       | х                | х                | х         | 14               | Х                     |
| Sauganash        | Boardroom         | 26'6" x 16'                  | 424               | 14                 | Х       | х                | х                | х         | 14               | Х                     |
| Double Cross     | Fixed Lounge Area | 26'6" x 26'                  | 689               | х                  | Х       | х                | х                | х         | 40               | 60                    |