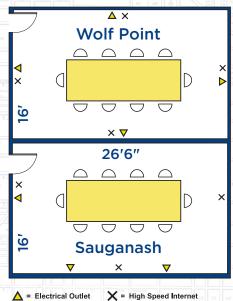

| Facility<br>Name | Type of Space     | Dimensions<br>Length x Width | Square<br>Footage | Conference<br>Room | U-Shape | Hollow<br>Square | Theatre<br>Style | Classroom | Meal<br>Function | Cocktail<br>Reception |
|------------------|-------------------|------------------------------|-------------------|--------------------|---------|------------------|------------------|-----------|------------------|-----------------------|
| Fort Dearborn    | Flexible Space    | 26'6" x 32'6"                | 848               | 42                 | 33      | 42               | 75               | 54        | 60               | 75                    |
| Wolf Point       | Boardroom         | 26'6" x 16'                  | 424               | 14                 | х       | х                | х                | х         | 14               | Х                     |
| Sauganash        | Boardroom         | 26'6" x 16'                  | 424               | 14                 | Х       | х                | х                | х         | 14               | Х                     |
| Double Cross     | Fixed Lounge Area | 26'6" x 26'                  | 689               | х                  | Х       | х                | х                | х         | 40               | 60                    |