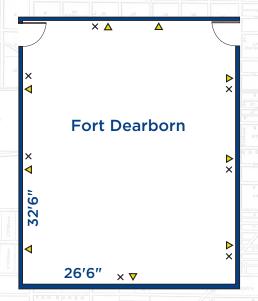

| Facility<br>Name | Type of Space     | Dimensions<br>Length x Width | Square<br>Footage | Conference<br>Room | U-Shape | Hollow<br>Square | Theatre<br>Style | Classroom | Meal<br>Function | Cocktail<br>Reception |
|------------------|-------------------|------------------------------|-------------------|--------------------|---------|------------------|------------------|-----------|------------------|-----------------------|
| Fort Dearborn    | Flexible Space    | 26'6" x 32'6"                | 848               | 42                 | 33      | 42               | 75               | 54        | 60               | 75                    |
| Wolf Point       | Boardroom         | 26'6" x 16'                  | 424               | 14                 | х       | х                | х                | х         | 14               | Х                     |
| Sauganash        | Boardroom         | 26'6" x 16'                  | 424               | 14                 | Х       | х                | х                | х         | 14               | Х                     |
| Double Cross     | Fixed Lounge Area | 26'6" x 26'                  | 689               | х                  | Х       | х                | х                | х         | 40               | 60                    |