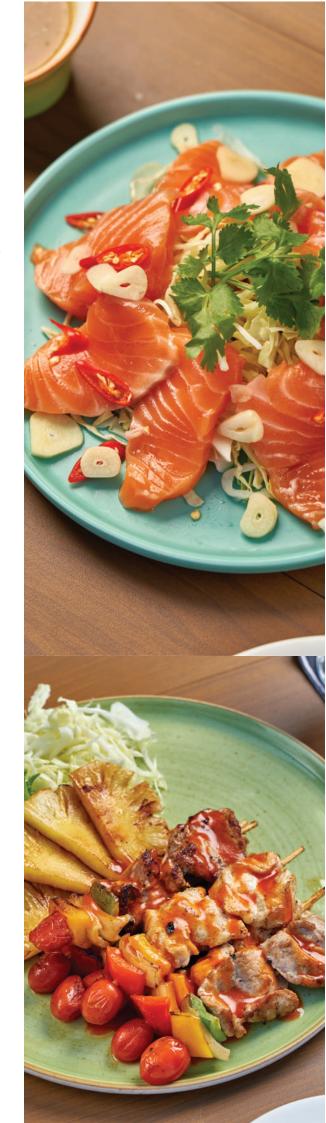

SALMON ZAAB 🥒 390

Fresh salmon with chili, lime and garlic

**BBQ SKEWERS** 430

Mixed grilled BBQ (beef, pork and chicken)

TRUFFLE FRIES \$\Pi\$ 450

Fried potato with cheese, garlic and truffle oil

AVAILABLE FROM 10.30 AM. – 11.30 PM.