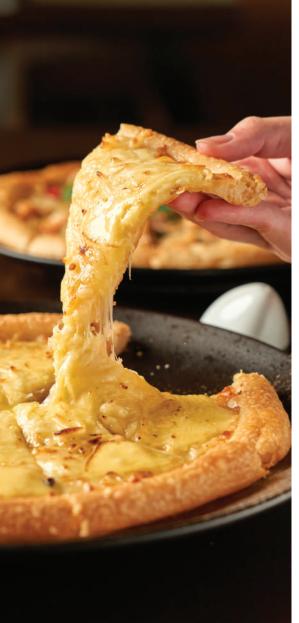

SPICY PIZZA WITH SEAFOOD 🌶 449

Homemade pizza bread with secret sauce and seafood

4 CHEESES PIZZA 449

Homemade pizza bread with mozzarella, parmesan, cheddar and camembert

Any vegetarian or allergic please contact chef directly

### PIZZA

VEGGIE PIZZA 🏶 330

Homemade pizza bread with fried mushroom, bell pepper, shallot, cherry tomatoes and mint leaves.

MARGARITA \$\infty\$ 350

Homemade pizza with tomato sauce, mozzarella cheese and basil

SPECIAL PIZZA BY CHEF 2 380

Homemade pizza with spicy chicken, basil leaves and egg

4 CHEESES PIZZA 390

Homemade pizza bread with mozzarella, parmesan, cheddar and camembert

HAWAIIAN PIZZA 400

Homemade pizza with chicken, ham and pineapple

SPICY SEAFOOD PIZZA 🌶 400

Homemade pizza with seafood, basil leaves and spicy sauce