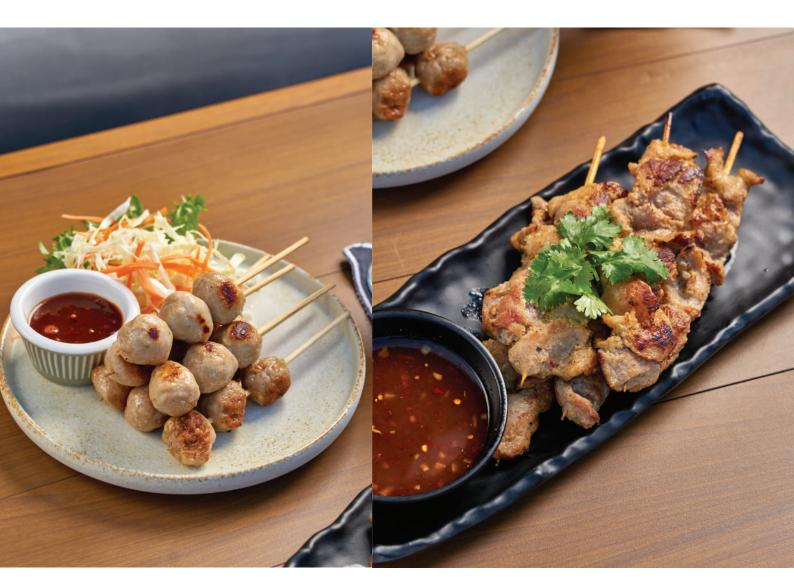

### SNACK MENU

| MEATBALL SKEWERS — Grilled meatballs with spicy tamarind sauce                    | 230 |
|-----------------------------------------------------------------------------------|-----|
| MOO PING — Grilled pork skewers with garlic                                       | 230 |
| BACON WRAPPED SAUSAGES   Deep fried sausages wrapped with bacon                   | 260 |
| GRILLED PORK NECK — Grilled marinated pork neck with spicy Thai style sauce       | 270 |
| THAI STYLE SAUSAGE — Grilled Thai style sausages stuffed with pork skin and herbs | 270 |

#### SNACK MENU

CHICKEN TERIYAKI 280

Grilled marinated chicken skewers with teriyaki sauce

280 CHICKEN WINGS

Deep fried marinated chicken wings with pepper, fish sauce and garlic

GRILLED PORK NECK SALAD 🐬 290

Grilled pork neck salad with onion, chili and cucumber

CRISPY CALAMARI 290

Fried calamari with spicy mayo and tartar sauce

PRAWNS SPRING ROLLS 290

Deep fried spring rolls with prawns, cheese and pesto

SQUID SKEWERS 290

Grilled fresh squid with spicy sauce

SPICY GLASS NOODLE SALAD WITH SHRIMPS 🥒 330

Thai spicy glass noodles salad with shrimps, onion, tomato and chili

SPICY SEAFOOD SALAD 🥒 330

Thai spicy with mixed seafood salad with onion, chili and tomato

SALMON ZAAB 🥒 390

Fresh salmon with chili, lime and garlic

**BBQ SKEWERS** 430

Mixed grilled BBQ (beef, pork and chicken)

TRUFFLE FRIES \$\Pi\$ 450

Fried potato with cheese, garlic and truffle oil

AVAILABLE FROM 10.30 AM. – 11.30 PM.