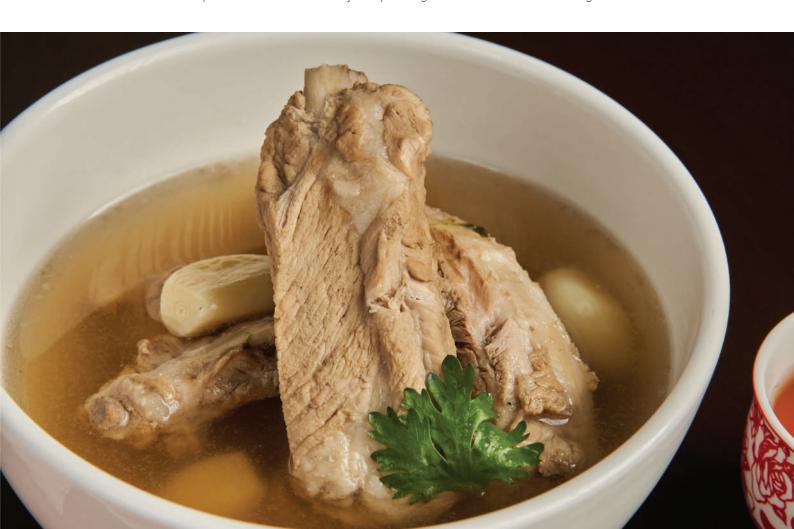

### LOCAL STREET FOOD

| FISH BALL                                                                                                  | 200 |
|------------------------------------------------------------------------------------------------------------|-----|
| Deep fried fish ball with tamarind chili sauce                                                             |     |
| KANG JUED WOONSEN MOO SUB —— Clear broth with minced pork and vermicelli                                   | 240 |
| MOO DAD DIEW —  Deep fried sundried pork                                                                   | 250 |
| YUM WOON SEN 🌶 🐖<br>Spicy vermicelli with minced pork and shrimp salad                                     | 270 |
| WANTON SOUP Clear vegetable wanton soup with shrimp dumplings                                              | 270 |
| BUK KUT TEH ——————————————————————————————————                                                             | 270 |
| PHAD SEE AEW MOO/ GAI<br>Stir – fried noodles with pork or chicken, egg, cabbage, carrots and spring onion | 290 |