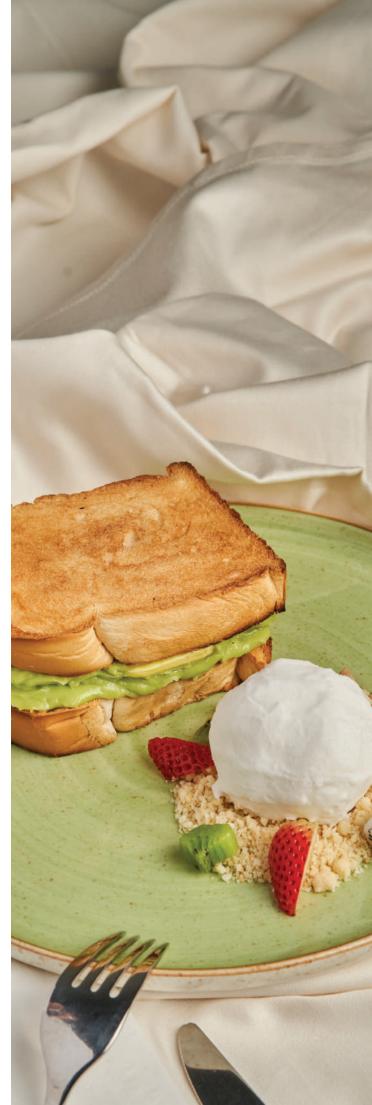

## **STAY SWEET**

| ICE CREAM 2 scoops of your choice of ice cream (Vanilla Choc Chip, Chocolate, Green Tea, Cookies &Cream, Mango Sorbet)          | 200 |
|---------------------------------------------------------------------------------------------------------------------------------|-----|
| AMA TOASTED Kaya toasted with butter                                                                                            | 230 |
| served with 1 scoops of your choice of ice cream<br>(Vanilla Choc Chip, Chocolate, Green Tea, Cookies &Cream, Mango Sorbet)     | 300 |
| FRESH FRUIT PLATTER                                                                                                             | 230 |
| CLASSIC PANCAKE Classic pancake, butter, seasonal fruit and maple syrup                                                         | 250 |
| WARM WAFFLES WITH ICE CREAM Warm waffles, seasonal fruit, maple syrup , whipping cream and selection of ice cream               | 250 |
| HOMEMADE TIRAMISU                                                                                                               | 250 |
| I-TIM KATI   4 scoops of coconut ice cream in a coconut with sticky rice, sweet potatoes, mung beans, palm seeds and fresh milk | 250 |
| ROTI P Fried Roti with banana and chocolate sauce                                                                               | 250 |
| BROWNIE Hot fudge, whipping cream and selection of ice cream                                                                    | 280 |
| MILLE-FEUILLE Homemade puff, vanilla custard and fresh strawberry                                                               | 280 |