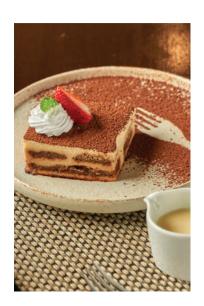

## **STAY SWEET**

| ICE CREAM 2 scoops of your choice of ice cream (Vanilla Choc Chip, Chocolate, Green Tea, Cookies &Cream, Mango Sorbet)          | 200 |
|---------------------------------------------------------------------------------------------------------------------------------|-----|
| AMA TOASTED Kaya toasted with butter                                                                                            | 230 |
| served with 1 scoops of your choice of ice cream<br>(Vanilla Choc Chip, Chocolate, Green Tea, Cookies &Cream, Mango Sorbet)     | 300 |
| FRESH FRUIT PLATTER                                                                                                             | 230 |
| CLASSIC PANCAKE Classic pancake, butter, seasonal fruit and maple syrup                                                         | 250 |
| WARM WAFFLES WITH ICE CREAM Warm waffles, seasonal fruit, maple syrup , whipping cream and selection of ice cream               | 250 |
| HOMEMADE TIRAMISU                                                                                                               | 250 |
| I-TIM KATI   4 scoops of coconut ice cream in a coconut with sticky rice, sweet potatoes, mung beans, palm seeds and fresh milk | 250 |
| ROTI P Fried Roti with banana and chocolate sauce                                                                               | 250 |
| BROWNIE Hot fudge, whipping cream and selection of ice cream                                                                    | 280 |
| MILLE-FEUILLE Homemade puff, vanilla custard and fresh strawberry                                                               | 280 |