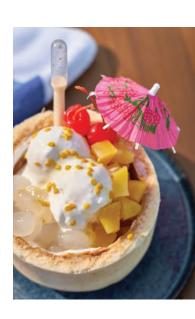

## **STAY SWEET**

| ICE CREAM 2 scoops of your choice of ice cream (Vanilla Choc Chip, Chocolate, Green Tea, Cookies &Cream, Mango Sorbet)          | 200 |
|---------------------------------------------------------------------------------------------------------------------------------|-----|
| AMA TOASTED Kaya toasted with butter                                                                                            | 230 |
| served with 1 scoops of your choice of ice cream<br>(Vanilla Choc Chip, Chocolate, Green Tea, Cookies &Cream, Mango Sorbet)     | 300 |
| FRESH FRUIT PLATTER                                                                                                             | 230 |
| CLASSIC PANCAKE Classic pancake, butter, seasonal fruit and maple syrup                                                         | 250 |
| WARM WAFFLES WITH ICE CREAM Warm waffles, seasonal fruit, maple syrup , whipping cream and selection of ice cream               | 250 |
| HOMEMADE TIRAMISU                                                                                                               | 250 |
| I-TIM KATI   4 scoops of coconut ice cream in a coconut with sticky rice, sweet potatoes, mung beans, palm seeds and fresh milk | 250 |
| ROTI P Fried Roti with banana and chocolate sauce                                                                               | 250 |
| BROWNIE Hot fudge, whipping cream and selection of ice cream                                                                    | 280 |
| MILLE-FEUILLE Homemade puff, vanilla custard and fresh strawberry                                                               | 280 |