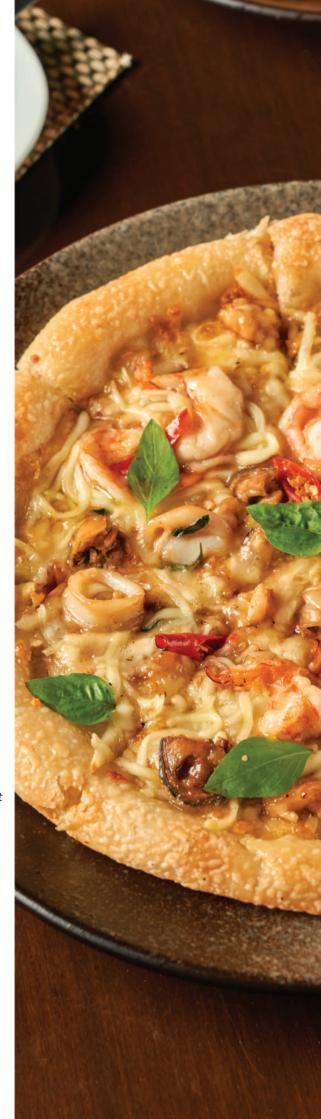

SPICY SEAFOOD PIZZA 🌶 400

Homemade pizza with seafood, basil leaves and spicy sauce