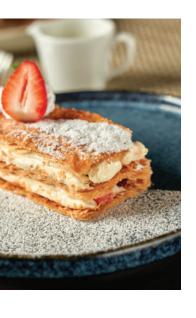

## **STAY SWEET**

| ICE CREAM 2 scoops of your choice of ice cream (Vanilla Choc Chip, Chocolate, Green Tea, Cookies &Cream, Mango Sorbet)          | 200 |
|---------------------------------------------------------------------------------------------------------------------------------|-----|
| AMA TOASTED Kaya toasted with butter                                                                                            | 230 |
| served with 1 scoops of your choice of ice cream<br>(Vanilla Choc Chip, Chocolate, Green Tea, Cookies &Cream, Mango Sorbet)     | 300 |
| FRESH FRUIT PLATTER                                                                                                             | 230 |
| CLASSIC PANCAKE Classic pancake, butter, seasonal fruit and maple syrup                                                         | 250 |
| WARM WAFFLES WITH ICE CREAM Warm waffles, seasonal fruit, maple syrup , whipping cream and selection of ice cream               | 250 |
| HOMEMADE TIRAMISU                                                                                                               | 250 |
| I-TIM KATI   4 scoops of coconut ice cream in a coconut with sticky rice, sweet potatoes, mung beans, palm seeds and fresh milk | 250 |
| ROTI P Fried Roti with banana and chocolate sauce                                                                               | 250 |
| BROWNIE Hot fudge, whipping cream and selection of ice cream                                                                    | 280 |
| MILLE-FEUILLE Homemade puff, vanilla custard and fresh strawberry                                                               | 280 |