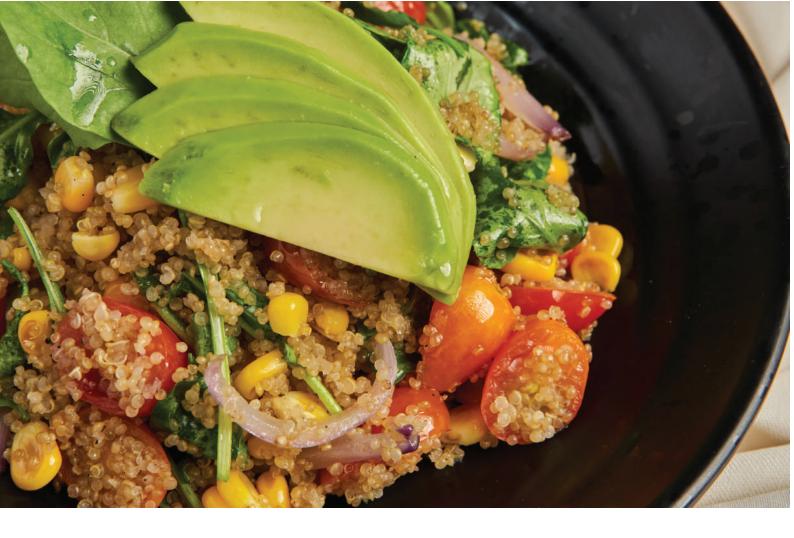

### AMARA HEALTHY

| PHAD THAI VEGETTABLES 🍄 🚾 Stir-fried rice noodle with mixed vegetables, cashew nut, tofu and bean spout                                              | 250 |
|------------------------------------------------------------------------------------------------------------------------------------------------------|-----|
| TAO HOO PHAD PRIK GLEU Stri-fried tofu with mushroom, capsicum with salt and chili                                                                   | 250 |
| A BOWL OF MIXED SALAD  Mixed green salad, cherry tomato, bell pepper, onion, strawberry and nut with choice of Balsamic, French or Thousand dressing | 310 |
| WARM QUINOA  Quinoa salad with avocado, rocket leaves, shallot, tomato, corn and orange dressing                                                     | 340 |