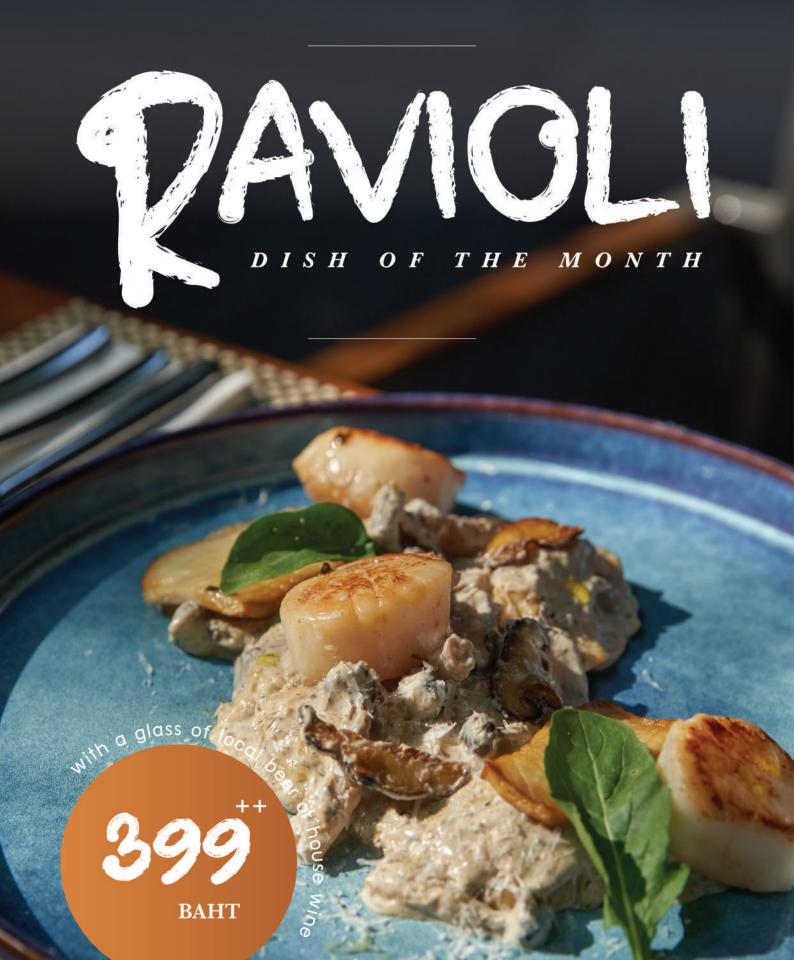

#### **PASTA**

SPAGHETTI AGLIO E OLIO 🥏 290 with garlic, chili, tomato and olive oil tossed

CHOICE OF PASTA 300

Penne/ Spaghetti/ Fettuccini with your choice of carbonara/ bolognese/ tomato sauce

PASTA BLACK TRUFFLE 400

with Italian sausage, mushroom and cream sauce

SPICY SPAGHETTI SEAFOOD 🧳 👳 400

Spicy seafood with basil and herbs

LINGUINI WITH TIGER PRAWN 🥒 🔛 🥝 440

Homemade linguini with tiger prawn and Shanghai Sauce

AVAILABLE FROM 10.30 AM. – 11.30 PM.