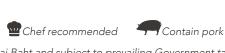

#### AMARA CHEESE BURGER 2 450

Beef patty on top with sliced cheese, grilled becon, onion caramelized with coleslaw and fries