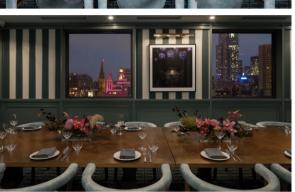

## PRIVATE DINING AND MEETINGS

Combining world-class food, wine and service, level 15 is home to Room 1954, an exclusive private dining and meeting room offering stunning Melbourne CBD views. Room 1954 is the ultimate space to entertain your special guests.

Capacity: 26 sit down, 35 stand-up

Food: Working lunch, Buffet, Alternate drop, Shared grazing, Canapes,

Catering stations, Plated breakfasts, Catered breaks

Beverage: Bar Tab (on consumption), Beverage package