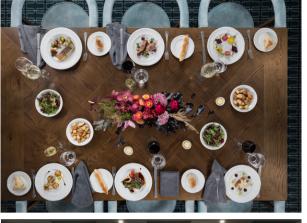

## PRIVATE DINING AND MEETINGS

Combining world-class food, wine and service, level 15 is home to Room 1954, an exclusive private dining and meeting room offering stunning Melbourne CBD views. Room 1954 is the ultimate space to entertain your special guests.

Capacity: 26 sit down, 35 stand-up

Food: Working lunch, Buffet, Alternate drop, Shared grazing, Canapes,

Catering stations, Plated breakfasts, Catered breaks

Beverage: Bar Tab (on consumption), Beverage package