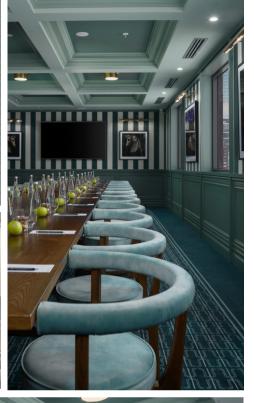

## PRIVATE DINING AND MEETINGS

Combining world-class food, wine and service, level 15 is home to Room 1954, an exclusive private dining and meeting room offering stunning Melbourne CBD views. Room 1954 is the ultimate space to entertain your special guests.

Hire Options: Exclusive Venue

Included AV: Ceiling speakers and background music

Client can bring in own music to be played 65 inch TV for presentations, Camera & Mic for meetings

Availability: Half & Full Day Delegate Packages available from \$75 per person