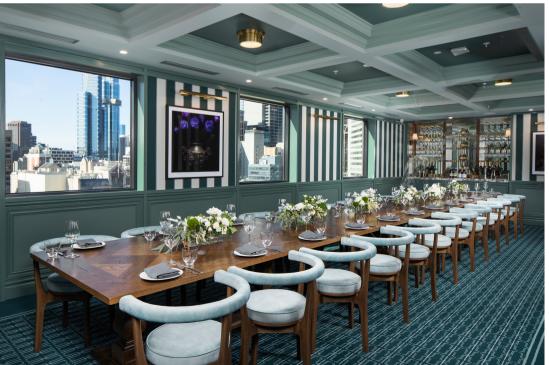

## PRIVATE DINING AND MEETINGS

Combining world-class food, wine and service, level 15 is home to Room 1954, an exclusive private dining and meeting room offering stunning Melbourne CBD views. Room 1954 is the ultimate space to entertain your special guests.

Capacity: 26 sit down, 35 stand-up

Food: Working lunch, Buffet, Alternate drop, Shared grazing, Canapes,

Catering stations, Plated breakfasts, Catered breaks

Beverage: Bar Tab (on consumption), Beverage package

Hire Options: Exclusive Venue

Included AV: Ceiling speakers and background music

Client can bring in own music to be played 65 inch TV for presentations, Camera & Mic for meetings

Availability: Half & Full Day Delegate Packages available from \$75 per person