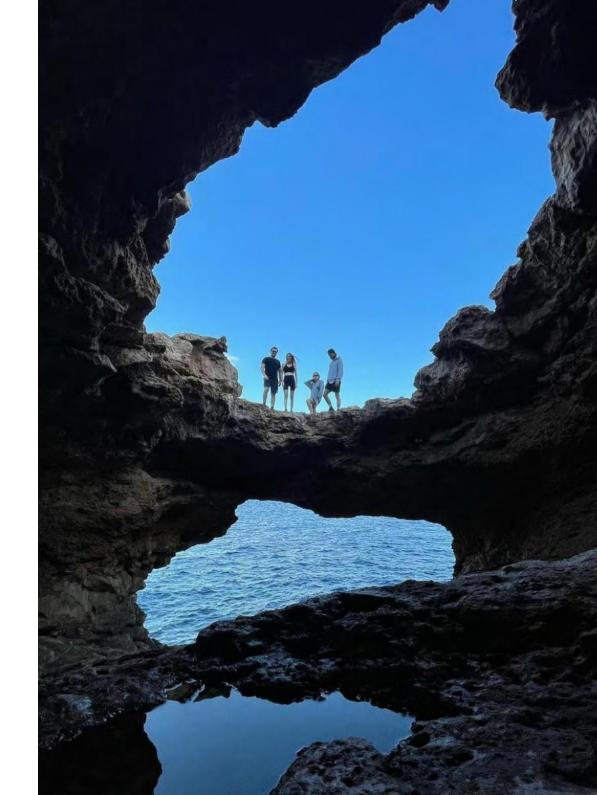

## Natural Spa Hike

AM

One of the highlights of this hike is the Natural Spa, where you can enjoy the best of Ibiza's natural jacuzzis. These hidden gems are scattered throughout the island and offer the perfect opportunity to relax and rejuvenate in the crystal-clear waters. Soak in the natural hot springs and let the stress of everyday life melt away.