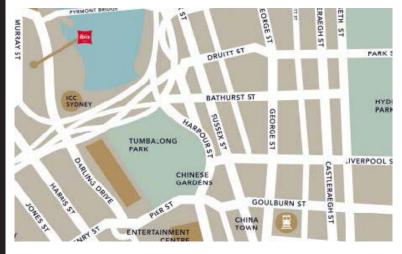

#### **Iconic Location**

Located just 10K's and a 20 minute drive from Sydney Airport, right in the heart of Darling Harbour, adjacent to the International Convention Centre and surrounded by Sydney's most popular entertainment and shopping precincts with the best of city being right on your doorstep.

#### Walking to the International Convention Centre (ICC Sydney)

ICC Sydney can be accessed via the Novotel car park, exit and walk to the Novotel. Follow the signs to the Convention Light Rail station, take the elevator to the ground level, cross the light rail platform, and the ICC will be directly in front of you.

### **Access & Travel Information**

. Easily accessible by plane, car, train or light rail . By plane: Sydney Kingsford Smith Airport 10KM . By car: Pacific Highway 2KM . By train: Central Railway Station 1.8KM' . By light rail: Convention Station 280M