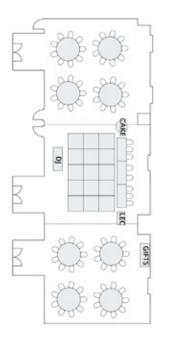

## WELCOME TO THE GARDEN ROOM

Stylish and impeccably appointed, the Garden Room located in Crown Towers, is ideal for an intimate wedding reception or ceremony. It has been designed to hold up to 80 guests in a Banquet style setting or can be divided into three versatile function spaces. Light-filled and spacious, fresh and modern, Crown's Garden Room sets a new standard in sophistication.