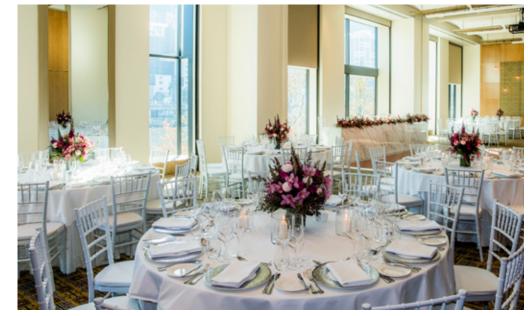

## WELCOME TO THE GARDEN ROOM

Stylish and impeccably appointed, the Garden Room located in Crown Towers, is ideal for an intimate wedding reception or ceremony. It has been designed to hold up to 80 guests in a Banquet style setting or can be divided into three versatile function spaces. Light-filled and spacious, fresh and modern, Crown's Garden Room sets a new standard in sophistication.

With Yarra River and Melbourne Skyline views featuring Crown's signature flame towers, and elegant interiors including plush custom made carpets, wall panelling and warm neutral tones, the Garden Room offers a beautiful setting for your big day.