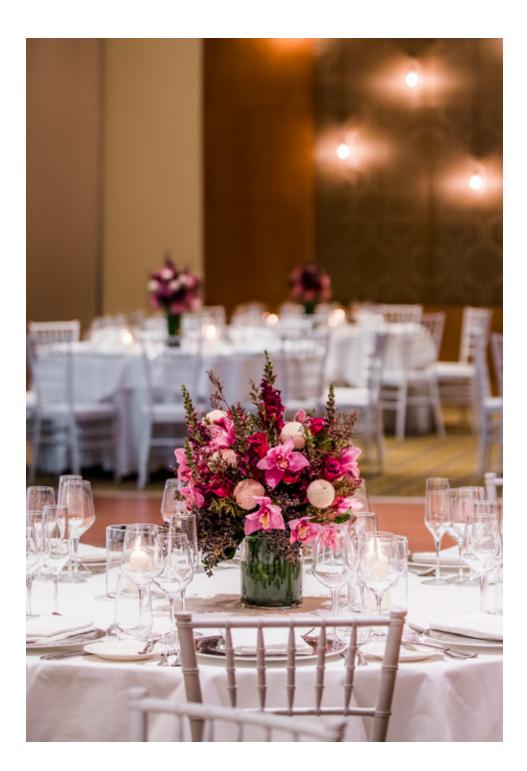

## WELCOME TO THE GARDEN ROOM

Stylish and impeccably appointed, the Garden Room located in Crown Towers, is ideal for an intimate wedding reception or ceremony. It has been designed to hold up to 80 guests in a Banquet style setting or can be divided into three versatile function spaces. Light-filled and spacious, fresh and modern, Crown's Garden Room sets a new standard in sophistication.

With Yarra River and Melbourne Skyline views featuring Crown's signature flame towers, and elegant interiors including plush custom made carpets, wall panelling and warm neutral tones, the Garden Room offers a beautiful setting for your big day.