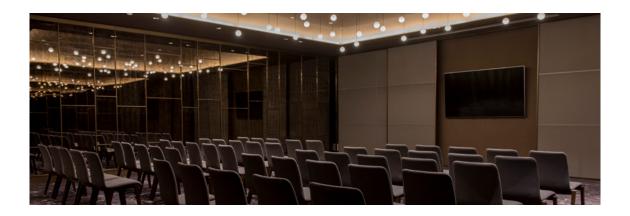

# BEAT AND TOUCH AT FLOOR - 1

The rooms Beat & Touch are approached down a sweeping, curved staircase from the lobby. Their flexible seating make them particularly suited to presentations, fashion and meeting events, receptions and seated lunches & dinners. State-of-the-art technology, including AV equipment and Wi-Fi access.