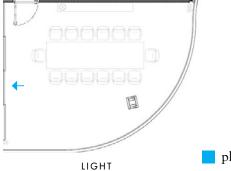

#### MEZZANINE LEVEL

Located on the mezzanine, with views of the lobby, the Light Meeting Room seats up to 14 guests. Its elegant board table makes it the perfect place for an executive meeting. The room provides state-of-the-art technology, including AV equipment and Wi-Fi access.