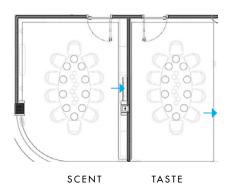

#### MEZZANINE LEVEL

Located on the mezzanine, with views of the lobby, the Light Meeting Room seats up to 14 guests. Its elegant board table makes it the perfect place for an executive meeting. The room provides state-of-the-art technology, including AV equipment and Wi-Fi access.

Meetings Rooms Taste & Scent are located on the mezzanine and benefit from ample natural light during the day yet can be subtly shielded from the outside world.

Designed in grey, beige and gold tones, each room has a single table for up 10 guests and a plasma screen. The rooms lend themselves equally well to presentations, celebratory occasions and small events.