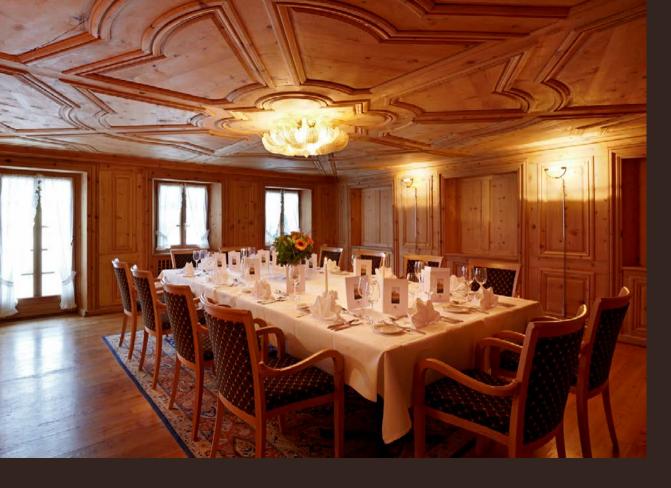

| ROOM                | SIZE M² | CEILING<br>HEIGHT | U-SHAPE | вьоск | ROWS OF<br>CHAIRS | PARLIAMENTARY<br>SEATING | RECEPTION | BANQUET-STYLE<br>SEATING |
|---------------------|---------|-------------------|---------|-------|-------------------|--------------------------|-----------|--------------------------|
| Salon Kirchner      | 120     | 2.40              | 36      | 40    | 90                | 55                       | 90        | 80                       |
| Salon Ferdmann      | 90      | 2.40              | 32      | 36    | 75                | 65                       | 75        | 60                       |
| ARVENHOLZSTUBEN     |         |                   |         |       |                   |                          |           |                          |
| Holsboer            | 35      | 2.20              | 16      | 15    | 30                | 24                       | 30        | 20                       |
| Richter             | 21      | 2.20              | 10      | 12    | 15                | 10                       | 15        | 10                       |
| Dorno               | 30      | 2.20              | 10      | 14    | 24                | 18                       | 24        | 14                       |
| PANORAMA RESTAURANT |         |                   |         |       |                   |                          |           |                          |
| Total               | 220     | 2.50              | -       | -     | -                 | -                        | -         | 250                      |
| Wintergarten        | 120     | 2.50              | -       | -     | -                 | -                        | 120       | 80                       |
| Seehorn             | 100     | 2.50              |         | -     | -                 | -                        | 60        | 40                       |