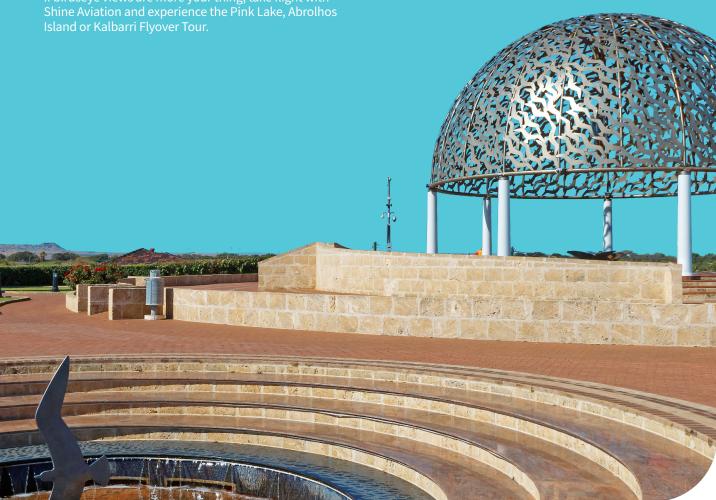

## **ESCAPE TO WA'S COASTAL** CITY - A SLICE OF PARADISE

- Take a day trip to the Abrolhos Islands, one of the top tourist attractions on the Coral Coast for some fishing, bird watching, snorkelling and diving.
- Geraldton's marina and the town centre, where you can enjoy some of the mid-west's best cafes, restaurants,

- we suggest a road trip up to Kalbarri. Visit Kalbarri fishing and surrounded by five kilometres of coral reef, and a visit to the stunning Pink Lake is a must.

nesuto **GERALDTON** 