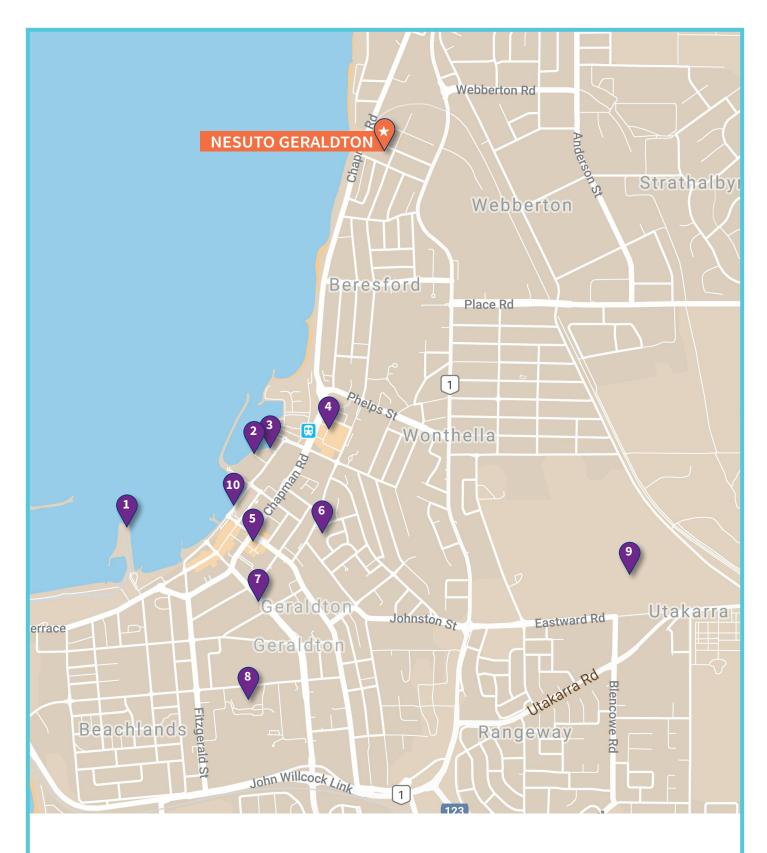

## WHAT'S NEARBY

- 1. The Esplanade
- 2. Batavia Coast Marina and long boat replica
- 3. Museum of Geraldton
- 4. Northgate Shopping Centre
- 5. Geraldton Visitor centre
- 6. HMAS Sydney II Memorial
- 7. St Francis Xavier Cathedral
- 8. Geraldton Regional Hospital
- 9. Geraldton Race Course
- 10. Geraldton Foreshore