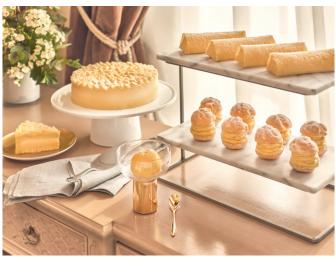

## **DURIAN DELIGHTS**

6 FEBRUARY — 5 MARCH 2023

|                           | PORTION   | PRICE   |
|---------------------------|-----------|---------|
| signature<br>D24 Puff     | 2 pcs     | \$12    |
|                           | 6 pcs     | \$33.33 |
|                           | 10 pcs    | \$51.85 |
| signature<br>D24 Crêpe    | Per pc    | \$18.82 |
|                           | 8 pcs     | \$88.89 |
| SIGNATURE D24 Ice Cream   | Per scoop | \$9     |
|                           | Per tub   | \$24.07 |
| 'Mao Shan Wang' Ice Cream | Per scoop | \$12.80 |
|                           | Per tub   | \$38.89 |