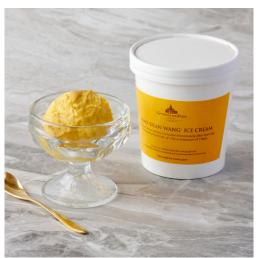

## **DURIAN DELIGHTS**

6 FEBRUARY — 5 MARCH 2023

|                           | PORTION   | PRICE   |
|---------------------------|-----------|---------|
| signature<br>D24 Puff     | 2 pcs     | \$12    |
|                           | 6 pcs     | \$33.33 |
|                           | 10 pcs    | \$51.85 |
| signature<br>D24 Crêpe    | Per pc    | \$18.82 |
|                           | 8 pcs     | \$88.89 |
| SIGNATURE D24 Ice Cream   | Per scoop | \$9     |
|                           | Per tub   | \$24.07 |
| 'Mao Shan Wang' Ice Cream | Per scoop | \$12.80 |
|                           | Per tub   | \$38.89 |