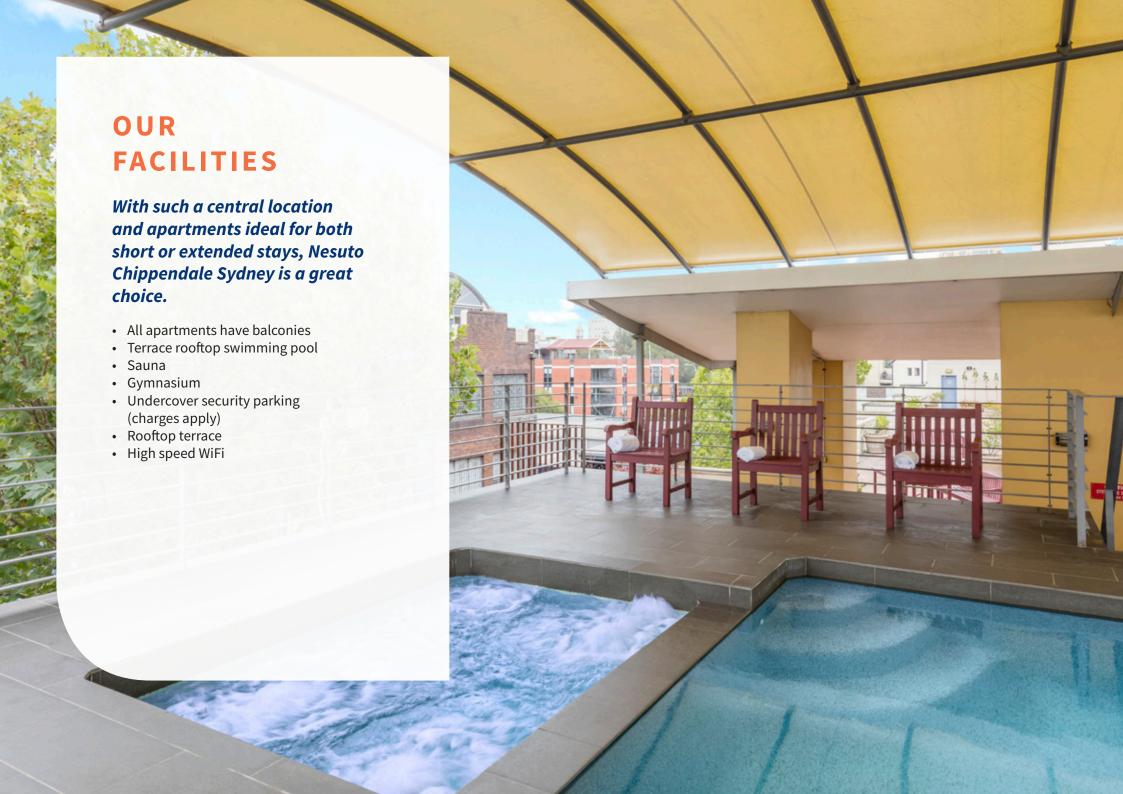

*Your companion on the road.* We make your life stress-free by providing everything you need to create the stay you want. Apartment living with the benefits of a hotel service. *stay real.* 

# A WELCOMING LIVING SPACE

Whether you plan to stay for a few days, a few weeks or even a year, our spacious furnished one, two or three bedroom apartments in this central Sydney suburb are a welcome living space.

Fully self-contained apartments consisting of Studio Apartments and One Bedroom Apartments are perfect for either short or long term accommodation stays. Our Studios are the perfect alternative to a hotel room and have fully equipped kitchen and laundry facilities.

The One Bedroom Apartments are ideal for guests wanting a little more space and looking for a home away from home experience also with fully equipped kitchens and laundry facilities and separate living areas.