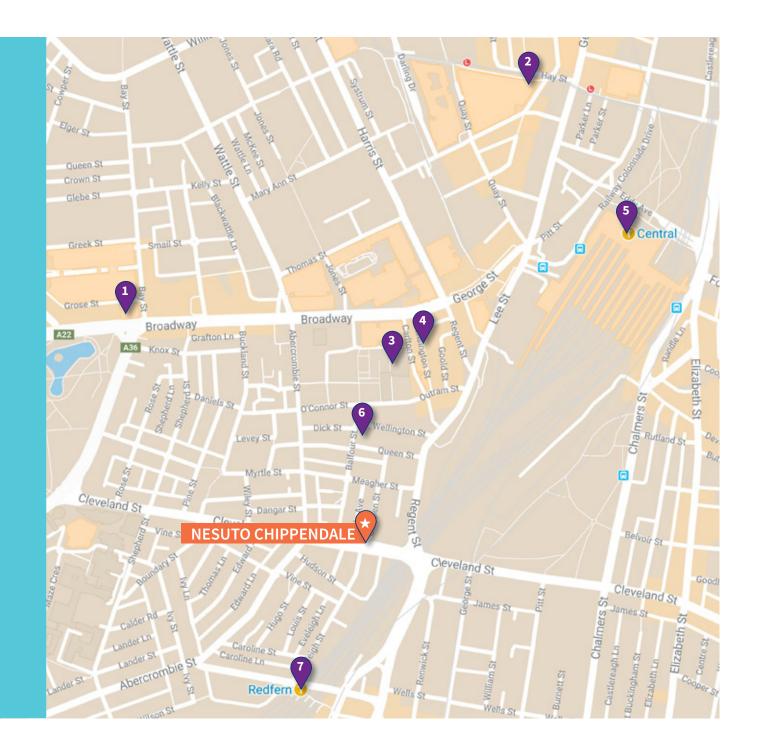

# NESUTO CHIPPENDALE & SURROUNDS

- 1. Broadway Shopping Centre
- 2. China Town Paddy's Markets
- 3. Woolworths Central Park
- 4. Spice Alley
- 5. Central Train Station
- 6. White Rabbit Gallery
- 7. Redfern Train Station