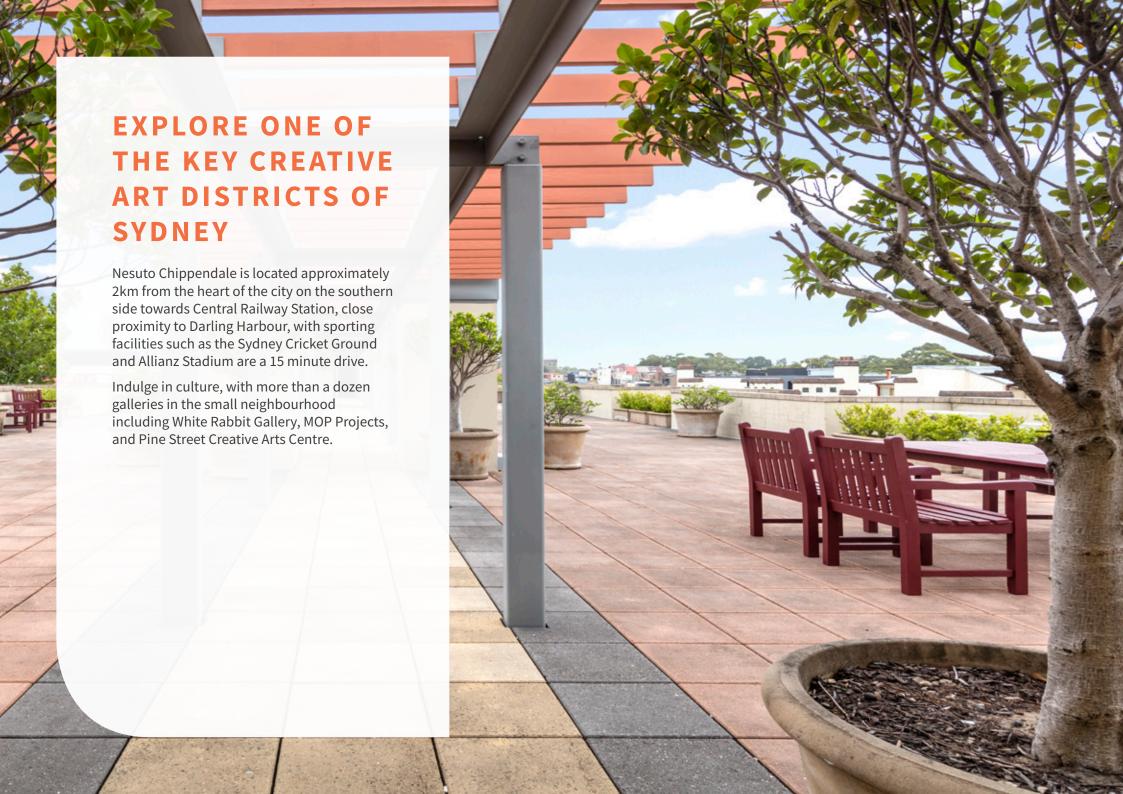

# NESUTO CHIPPENDALE & SURROUNDS

- 1. Broadway Shopping Centre
- 2. China Town Paddy's Markets
- 3. Woolworths Central Park
- 4. Spice Alley
- 5. Central Train Station
- 6. White Rabbit Gallery
- 7. Redfern Train Station