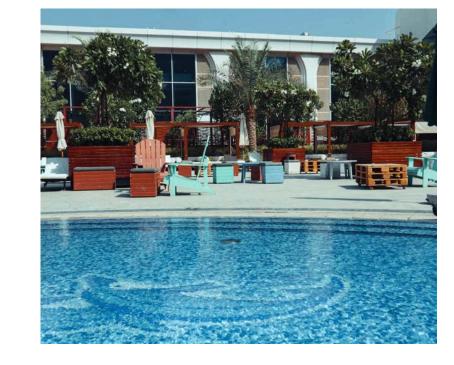

#### DHABI HEALTH CLUB MEMBERSHIP FEES

GYM | Outdoor Pool | Plunge Pool | Jacuzzi | Steam Room | Sauna | Squash Court