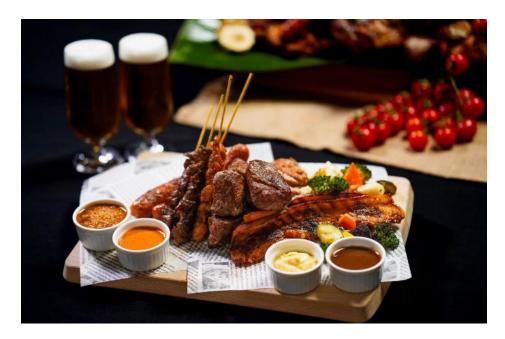

## **Grill Platter for Two**

Roasted Wagyu Beef Cubes

Gochujang Spice Marinated Pork Belly

Cajun Chicken Thigh

Pork Cheese Knackers Sausage

Singapore Chicken and Beef Satay

<u>Sauces</u>

Natural Jus | Dijon Mustard | Sambal Mayo | Peanut Sauce

**\$\$48++** per platter for 2 pax **\$68++** with 2 Tiger Crystal Draught Beer (half-pint)

Available daily at Ellenborough Market Café, Riverside Kiosk and Blue Potato

Please advise us of any dietary requirements, including potential reactions to allergens. All prices are in Singapore dollars and subject to 10% service charge and prevailing government taxes. Menu is subject to changes.