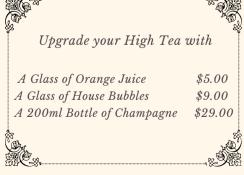

# Summer High Tea



### TO START

Maple Streusel Scone (v)
with whipped cream & strawberry jam (v, gf)
Rose Cardamom Shortbread (v)
Chocolate Hazelnut Truffle (v, gf)

## **PETIT FOURS**

Limoncello Macaron (v, gf)

Neapolitan Cheesecake

Raspberry White Chocolate Lamington (v)

Pistachio Layer Cake

## **CANAPES**

Devilled Egg Sandwich (v)

Paprika egg salad & white bread

Smoked Salmon Sandwich

Smoked salmon, whipped cream cheese, cucumber & rye bread

Harissa Lamb Sausage Roll

Mozzarella stuffed Arancini & Lemon Aioli (v)

### **BEVERAGES**

Selection of T-sips Loose Leaf Tea Barista Coffee or Hot Chocolate





V - Vegetarian, GF - Gluten-Free, DF - Dairy Free Gluten-free items may have traces of gluten in them Special dietary requests cannot be catered for