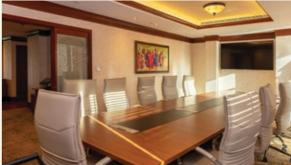

## Style Setup

|                                  |                       | • • • •   |                | •         |         | :         | •         | ÷       | Ý         |                   | ¢                  | ¢                              |
|----------------------------------|-----------------------|-----------|----------------|-----------|---------|-----------|-----------|---------|-----------|-------------------|--------------------|--------------------------------|
| Room                             | Location              | Theatre   | Breakout Areas | Classroom | U-shape | Boardroom | Banquet   | Cabaret | Cocktail  | L x W<br>(Metres) | Height<br>(Metres) | Room<br>size (m <sup>2</sup> ) |
| Ballroom                         | Ground                | 300 - 400 | -              | 250       | 200     | -         | 200 - 280 | 250     | 300 - 400 | 15 x 30           | 5                  | 450                            |
| Frangipani                       | Ground                | 120 - 150 | -              | 130       | 100     | 50        | 100 - 130 | 125     | 120 - 150 | 15 x 15           | 5                  | 225                            |
| Allamanda                        | Ground                | 120 - 150 | -              | 130       | 100     | 50        | 100 - 130 | 125     | 120 - 150 | 15 x 15           | 5                  | 225                            |
| Orchid                           | Ground                | -         | -              | -         | -       | 8         | -         | -       | -         | 6 x 3.5           | 2.9                | 21.2                           |
| Lilly                            | 1 <sup>st</sup> floor | -         | -              | -         | -       | 14        | -         | -       | -         | 7 x 5.1           | 3.8                | 35.5                           |
| Aksum Gardens                    | Ground                | -         |                | -         | -       | -         | 280       | -       | 350       | -                 | -                  | -                              |
| Meeting Room 1 - Executive floor | 7 <sup>th</sup> floor | -         | -              | -         | -       | 10        | -         | -       | -         |                   | 2.5                | 18.6                           |
| Meeting Room 2 - Executive floor | 7 <sup>th</sup> floor | -         | -              | -         | -       | 16        | -         | -       | -         |                   | 2.5                | 28.8                           |
|                                  |                       |           |                |           |         |           |           |         |           |                   |                    |                                |