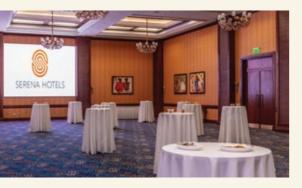

## Meetings & Events

The new Ballroom facility covers an area of 450 square metres with a ceiling height of 5 metres and can accommodate 400 guests in theatre style. It can break out into 2 separate conference rooms which can accommodate a capacity of 130 delegates each in a banquet style.