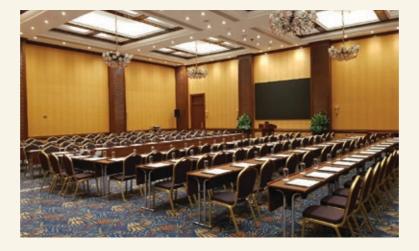

## Meetings & Events

The new Ballroom facility covers an area of 450 square metres with a ceiling height of 5 metres and can accommodate 400 guests in theatre style. It can break out into 2 separate conference rooms which can accommodate a capacity of 130 delegates each in a banquet style.

## Style Setup

|                                  |                       | • • • •   |                | •         |         | :         | •         | ÷       | Ý         |                   | ¢                  | ¢                              |
|----------------------------------|-----------------------|-----------|----------------|-----------|---------|-----------|-----------|---------|-----------|-------------------|--------------------|--------------------------------|
| Room                             | Location              | Theatre   | Breakout Areas | Classroom | U-shape | Boardroom | Banquet   | Cabaret | Cocktail  | L x W<br>(Metres) | Height<br>(Metres) | Room<br>size (m <sup>2</sup> ) |
| Ballroom                         | Ground                | 300 - 400 | -              | 250       | 200     | -         | 200 - 280 | 250     | 300 - 400 | 15 x 30           | 5                  | 450                            |
| Frangipani                       | Ground                | 120 - 150 | -              | 130       | 100     | 50        | 100 - 130 | 125     | 120 - 150 | 15 x 15           | 5                  | 225                            |
| Allamanda                        | Ground                | 120 - 150 | -              | 130       | 100     | 50        | 100 - 130 | 125     | 120 - 150 | 15 x 15           | 5                  | 225                            |
| Orchid                           | Ground                | -         | -              | -         | -       | 8         | -         | -       | -         | 6 x 3.5           | 2.9                | 21.2                           |
| Lilly                            | 1 <sup>st</sup> floor | -         | -              | -         | -       | 14        | -         | -       | -         | 7 x 5.1           | 3.8                | 35.5                           |
| Aksum Gardens                    | Ground                | -         |                | -         | -       | -         | 280       | -       | 350       | -                 | -                  | -                              |
| Meeting Room 1 - Executive floor | 7 <sup>th</sup> floor | -         | -              | -         | -       | 10        | -         | -       | -         |                   | 2.5                | 18.6                           |
| Meeting Room 2 - Executive floor | 7 <sup>th</sup> floor | -         | -              | -         | -       | 16        | -         | -       | -         |                   | 2.5                | 28.8                           |
|                                  |                       |           |                |           |         |           |           |         |           |                   |                    |                                |