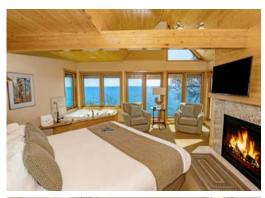

# **Superior Suite**

- Two Bedrooms
- Lake Superior Views
- Whirlpool Tub
- Wood-Burning Fireplace

# Grand Superior Master Suite

- Lake Superior Views
- King Bed
- Double Whirlpool Tub
- Wood-Burning Fireplace

## Master Suite at Surfside

- King Bed
- Double Whirlpool Tub
- Gas Fireplace
- Patio overlooking Lake Superior