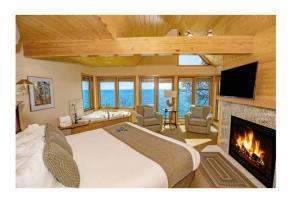

# **Superior Suite**

- Two Bedrooms
- Lake Superior Views
- Whirlpool Tub
- Wood-Burning Fireplace

# Grand Superior Master Suite

- Lake Superior Views
- King Bed
- Double Whirlpool Tub
- Wood-Burning Fireplace

## Master Suite at Surfside

- King Bed
- Double Whirlpool Tub
- Gas Fireplace
- Patio overlooking Lake Superior