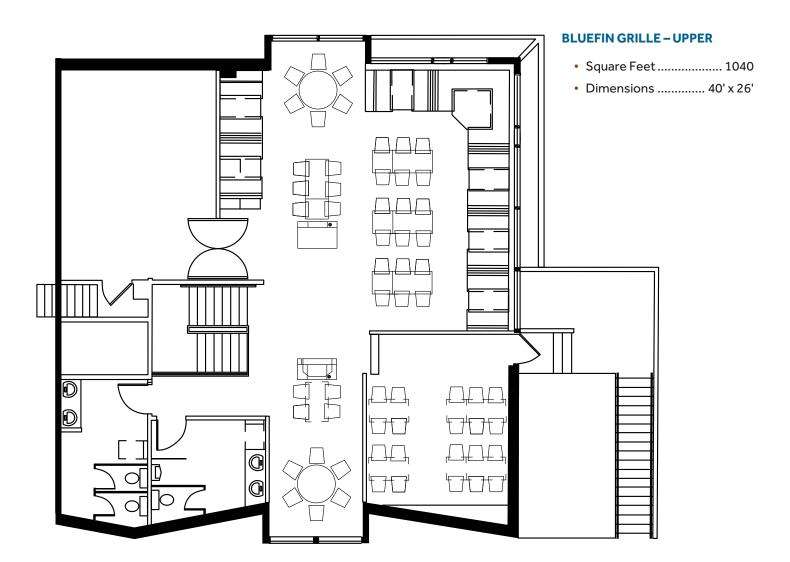

#### **BLUEFIN GRILLE - MAIN LEVEL (BACK)**

- Square Feet ...... 252
- Dimensions ...... 18' x 14'

Bluefin Bay has been a premier wedding and event destination for more than 30 years, hosting wedding rehearsal dinners, wedding ceremonies, receptions, dances, anniversary parties, family reunions, and more. Our ever popular Bluefin Grille Superior Room accommodates groups up to 50 and offers an open space all on one level with vast lake views. The Shore Room at the Bluefin Grille, also with lake views, can be sectioned off into a private dining or meeting area in the back. The Tofte Room, our main conference room at Bluefin Bay, accommodates 20-36 for a banquet or meeting, and up to 40 for a reception. Guests choosing to host their event at Bluefin Bay enjoy the proximity to Bluefin lodging and outdoor amenities, as well as the flavorful and imaginative cuisine of our award-wining restaurants.