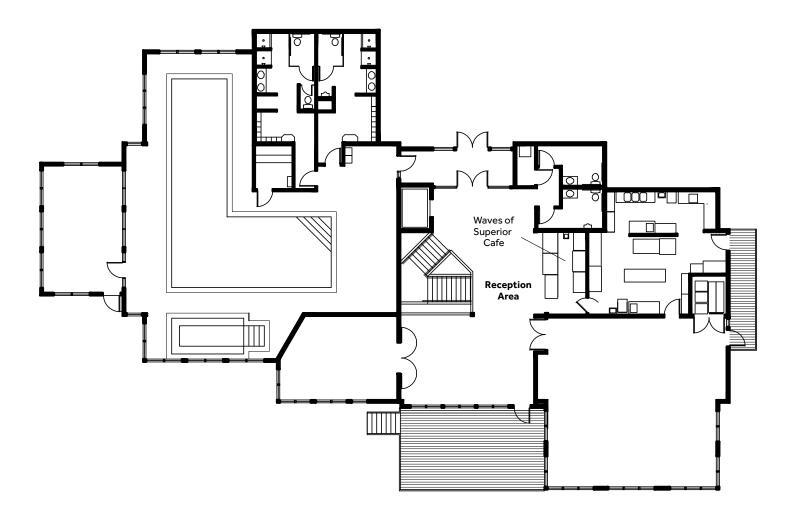

Please contact our Event Coordinator, at 218-663-6224 for details.

Our state-of-the-art meeting and event facility at Surfside offers the ultimate in quality, flexibility, style and comfort. The grand lakeside ballroom has vaulted ceilings, wall-to-wall windows offering lake views, flexible table and seating arrangements, and a new banquet kitchen, making it perfect for weddings and banquets, yet flexible enough for board meetings, executive retreats or team trainings. The open foyer and cafe area with a lakeside deck is ideal for hosting a reception or cocktail hour. Indoor and outdoor seating can also be used for group breakout sessions. The Ledgerock room with its comfortable executive chairs is ideal for breakout sessions, board meetings or smaller groups.

#### **BLUEFIN GRILLE - MAIN LEVEL (BACK)**

- Square Feet ...... 252
- Dimensions ...... 18' x 14'

Bluefin Bay has been a premier wedding and event destination for more than 30 years, hosting wedding rehearsal dinners, wedding ceremonies, receptions, dances, anniversary parties, family reunions, and more. Our ever popular Bluefin Grille Superior Room accommodates groups up to 50 and offers an open space all on one level with vast lake views. The Shore Room at the Bluefin Grille, also with lake views, can be sectioned off into a private dining or meeting area in the back. The Tofte Room, our main conference room at Bluefin Bay, accommodates 20-36 for a banquet or meeting, and up to 40 for a reception. Guests choosing to host their event at Bluefin Bay enjoy the proximity to Bluefin lodging and outdoor amenities, as well as the flavorful and imaginative cuisine of our award-wining restaurants.