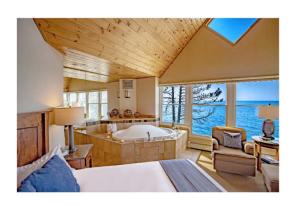

# **Superior Suite**

- Two Bedrooms
- Lake Superior Views
- Whirlpool Tub
- Wood-Burning Fireplace

# Grand Superior Master Suite

- Lake Superior Views
- King Bed
- Double Whirlpool Tub
- Wood-Burning Fireplace

## Master Suite at Surfside

- King Bed
- Double Whirlpool Tub
- Gas Fireplace
- Patio overlooking Lake Superior