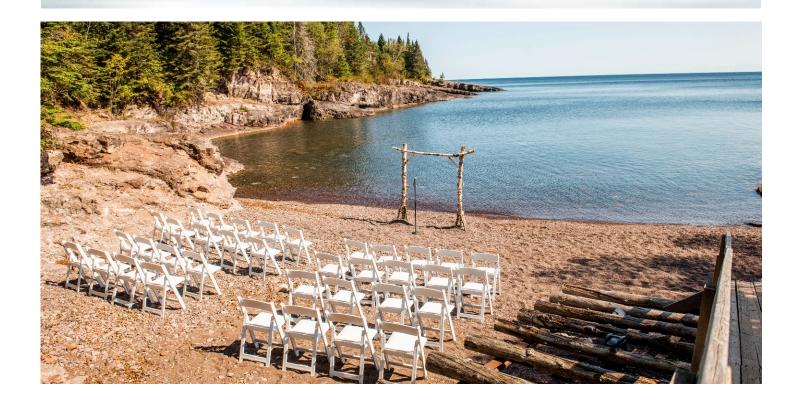

We believe that everything about your wedding day should make you feel beautiful, including the backdrop. Exchange vows in our cozy, private cove just a few feet from the shoreline of Lake Superior. Following the ceremony, host your reception in a private room at the Bluefin Grille or our larger ballroom at Surfside Resort. Our first-rate food and beverage services compliment out top-notch location.

#### **CEREMONY SPACE PRICING**

| Ceremony Space                           | Capacity | Sunday-Thursday | Fridays &<br>Saturdays |
|------------------------------------------|----------|-----------------|------------------------|
| Tofte Cove                               | 30       | \$250           | \$500                  |
| Beach Patio                              | 80       | \$250           | \$500                  |
| Up to 80 White Chairs for Beach Ceremony |          | \$3 per chair   | \$3 per chair          |
| PA System Rental for Ceremony            |          | \$50            | \$50                   |

| CEREMONY LOCATION | CAPACITY | SPACE RENTAL                   |
|-------------------|----------|--------------------------------|
| Tofte Cove        | 30       | Sun-Thurs \$250, Fri-Sat \$500 |
| Beach Patio       | 80       | Sun-Thurs \$250, Fri-Sat \$500 |

Space can be reserved from 12:00pm day of until 7:00pm.

Rental Fees pay for the set-up, tear-down of the space as well as reserved signs at entrances.

Please note that Tofte Cove is a natural Lake Superior beach and therefore subject to change based on conditions of the lakeshore.