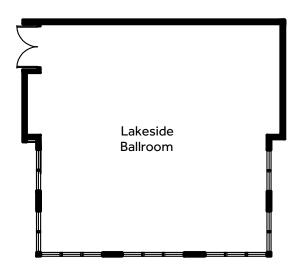

#### **LAKESIDE BALLROOM**

| Square Feet                 | 1089     |
|-----------------------------|----------|
| Dimensions                  | 33' x 33 |
| Banquet                     | 90       |
| Theater                     | 80       |
| Classroom                   | 48       |
| Rectangle                   | 36       |
| <ul> <li>U Shape</li> </ul> | 33       |