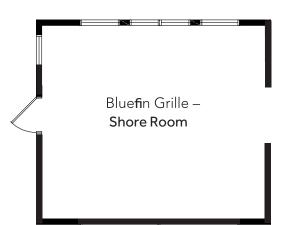

#### **RECEPTION SPACE PRICING**

| Reception Space<br>Includes Tables, Chairs,<br>& Dishware/Silverware | Capacity                  | Sunday-Thursday | Fridays &<br>Saturdays |  |
|----------------------------------------------------------------------|---------------------------|-----------------|------------------------|--|
| Bluefin Grille Shore Room                                            | 20                        | \$575           | \$1,125                |  |
| Bluefin Grille Superior Room                                         | n Grille Superior Room 50 |                 | \$1,500                |  |
| Tofte Room                                                           | 36                        | \$300           | \$300                  |  |
| Surfside Ballroom                                                    | 80                        | \$3,500         | \$3,500                |  |

#### **BLUEFIN GRILLE - MAIN LEVEL (BACK)**

- Square Feet ...... 252
- Dimensions ...... 18' x 14'

Bluefin Bay has been a premier wedding and event destination for more than 30 years, hosting wedding rehearsal dinners, wedding ceremonies, receptions, dances, anniversary parties, family reunions, and more. Our ever popular Bluefin Grille Superior Room accommodates groups up to 50 and offers an open space all on one level with vast lake views. The Shore Room at the Bluefin Grille, also with lake views, can be sectioned off into a private dining or meeting area in the back. The Tofte Room, our main conference room at Bluefin Bay, accommodates 20-36 for a banquet or meeting, and up to 40 for a reception. Guests choosing to host their event at Bluefin Bay enjoy the proximity to Bluefin lodging and outdoor amenities, as well as the flavorful and imaginative cuisine of our award-wining restaurants.