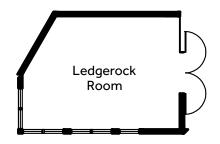

#### **LEDGEROCK ROOM**

| • Square Feet 350      |
|------------------------|
| • Dimensions 23' x 16' |
| • Banquet36            |
| • Theater36            |
| • Classroom18          |
| Rectangle16            |

• U-Shape.....16