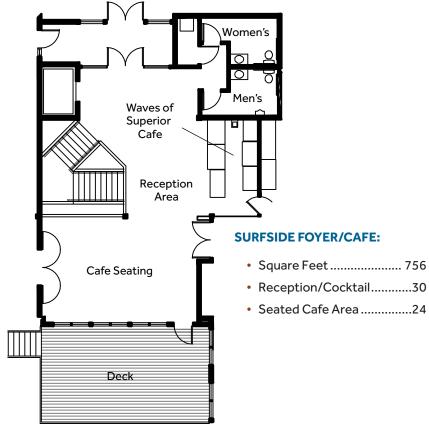

Please contact our Event Coordinator, at 218-663-6224 for details.

Our state-of-the-art meeting and event facility at Surfside offers the ultimate in quality, flexibility, style and comfort. The grand lakeside ballroom has vaulted ceilings, wall-to-wall windows offering lake views, flexible table and seating arrangements, and a new banquet kitchen, making it perfect for weddings and banquets, yet flexible enough for board meetings, executive retreats or team trainings. The open foyer and cafe area with a lakeside deck is ideal for hosting a reception or cocktail hour. Indoor and outdoor seating can also be used for group breakout sessions. The Ledgerock room with its comfortable executive chairs is ideal for breakout sessions, board meetings or smaller groups.