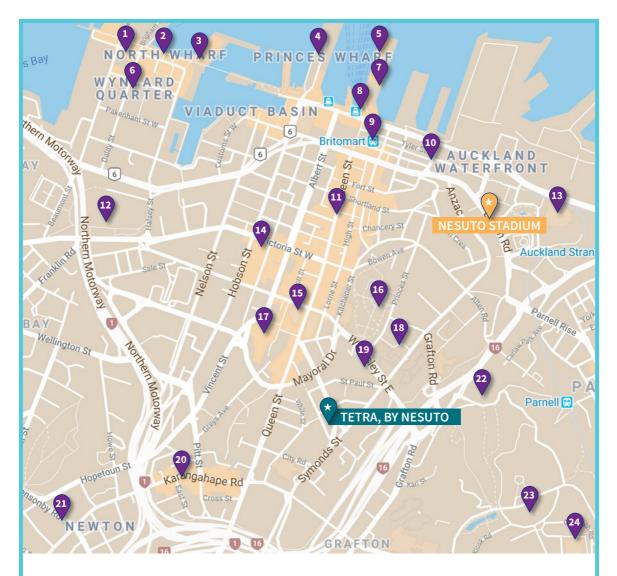

# **WHAT'S NEARBY**

- 1. Silo Park
- 2. North Wharf
- 3. Viaduct Events Centre
- 4. Princes Wharf
- 5. Queens Wharf
- 6. Wynyard Quarter
- 7. Shed 10
- 8. Downtown Ferry Terminal
- 9. Britomart Transport Centre
- 10. Britomart Precinct
- 11. Queen Street
- 12. Victoria Park
- 13. Spark Arena

- 14. Sky Tower
- 15. The Civic
- 16. Albert Park
- 17. Aotea Centre
- 18. The University of Auckland
- 19. Auckland University of Technology
- 20. Karangahape Road (K' Road)
- 21. Ponsonby Road
- 22. ASB Tennis Arena
- 23. Auckland Domain
- 24. Auckland War Memorial Museum