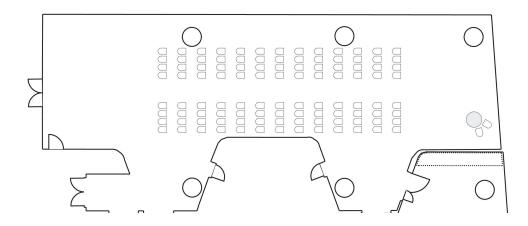

# CROWN METROPOL LEVEL 3

Located on level 3 at Crown Metropol, this ceremony space showcases artist, Jane Dyer's 'Butterfly Effect'. Inspired by springtime in Taiwan where a section of the major north-south freeway is cordoned off as millions of butterflies begin a 400km migration to breeding grounds in the north of the island. At its peak II,500 butterflies per minute cross the freeway.

Two hundred black butterflies have migrated to Crown Metropol and cling to the walls of the Level 3 ceremony space.

Ceremony package from \$1,500\*

### INCLUSIONS:

- · 100 teal chairs
- Iced water station
- Signing table
- Lectern and Microphone
- Security