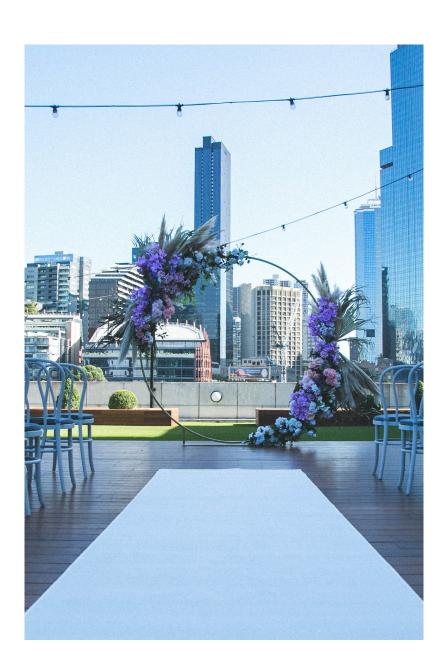

# **CROWN AVIARY**

Located on the level 3 rooftop at Crown Towers, the Crown Aviary delivers a stunning ceremony experience for you and your guests overlooking the Melbourne city skyline.

Guests will be moved by your intimate wedding ceremony whilst savouring the picturesque backdrop.

### INCLUSIONS:

- 150 bentwood chairs
- Security
- Iced water station
- Signing table

Outdoor Ceremony

Indoor Ceremony