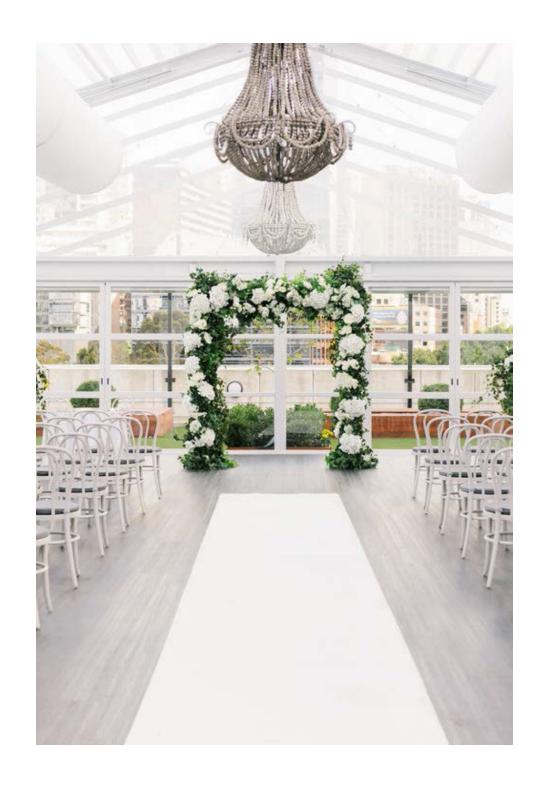

# **CROWN AVIARY**

Located on the level 3 rooftop at Crown Towers, the Crown Aviary delivers a stunning ceremony experience for you and your guests overlooking the Melbourne city skyline.

Guests will be moved by your intimate wedding ceremony whilst savouring the picturesque backdrop.

### INCLUSIONS:

- 150 bentwood chairs
- Security
- Iced water station
- Signing table

Outdoor Ceremony

Indoor Ceremony