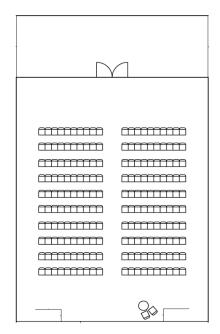

# GARDEN ROOM

Stylish and impeccably appointed, the Garden Room located in Crown Towers is ideal for an intimate wedding ceremony seating up to 150 guests.

With Melbourne skyline views looking over the Yarra River and elegant interiors, the Garden Room offers a beautiful wedding setting.

### INCLUSIONS:

- 150 chairs with linen covers
- Iced water station
- Signing table
- Lectern and Microphone