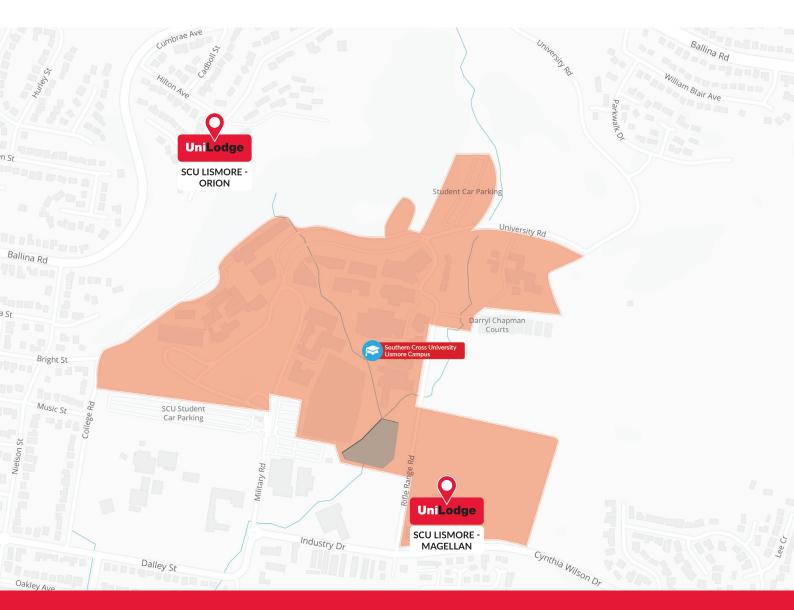

Set amongst lush sub-tropical rainforest, Southern Cross University Lismore has two residential colleges conveniently located on campus. Both properties offer safe, secure and supportive living environments – allowing you to focus on your studies whilst living in a home away from home.