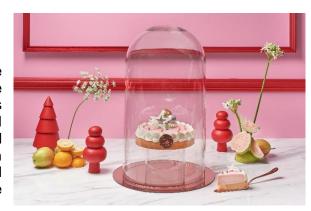

### **Pink Party Christmas Tart**

Takeaway/delivery: \$68 nett, 500g

Decking the halls of Goodwood Park Hotel this year is the alluring *Pink Party Christmas Tart* – perfect for those who are looking for an alternative to the log cake. Pretty in pink, this delightful tart features sweetened pear wedges sandwiched between pink guava mousse and a frangipane base, piped with whipped yuzu ganache on the edge. Embellished with chocolate stars and balls, silver flakes and an intricate glazed pattern on its surface, this appealing dessert promises a fine balance of sweet and tangy in every bite.