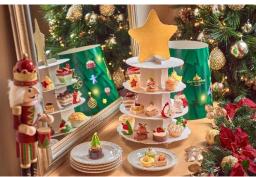

L-R: Christmas Tree 3-Tier Set & Chinese-style Braised Whole Turkey with Yam Rice or Thick Rice Porridge

Singapore, October 2022 – A distinguished heritage hotel and an icon amid Singapore's vibrant cityscape, **Goodwood Park Hotel** is the place to bookmark for festive celebrations this Christmas – presenting a captivating repertoire of Christmas delights to enjoy at home, dining specials as well as holiday retreats from 15 November 2022 to 2 January 2023!

# **Christmas Tree 3-Tier Set**

Takeaway/delivery: \$88 nett for 16 pieces; 1 piece per flavour

L-R: Christmas Carousel 2-Tier Set (exclusive to Festive Bundle), Christmas Tree 3-Tier Set

This Christmas, Goodwood Park Hotel brings back its stunning two-tiered **Christmas Carousel Set** and three-tiered **Christmas Tree Set** showcasing a range of dainty sweet and savoury treats that will steal the show at any Christmas celebration.

Perfect for an intimate gathering - the **Christmas Tree 3-Tier Set** which presents an assortment of 16 enthralling treats (8 sweets and 8 savouries) – featuring the likes of *Chestnut Profiterole, Lemon Meringue Tart, Raspberry Gem, Mini Pear Caramel Cake, Smoked Salmon Rillette with Vanilla Lime Pickled Cucumber & Caviar; Duck Liver Terrine with Pitted Wild Cherries & Pistachios; Herb Cheese Tartlet with Lingonberry Page 4 of 11 | #goodwoodparkhotel* 

Compote; and Mini Classic Turkey Pot Pie among others. The gold star topper from the set can also be removed and upcycled as an ornament for one's Christmas tree – adding a touch of magic to the festivities.