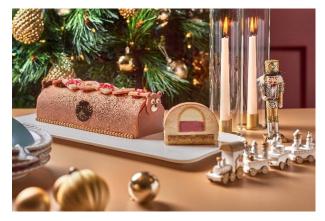

# Traditional Christmas Chocolate Log Cake

Takeaway/Delivery: \$88 nett for 1kg

Back by popular demand and a favourite among the young ones, the *Traditional Christmas Chocolate Log* boasts an impressive yule log stump with moist layers of rich Callebaut chocolate sponge, generously coated with smooth dark chocolate ganache. The forest tree stump is then decorated with mini white chocolate toadstools, chocolate discs, and sprinkled with chocolate crumble.