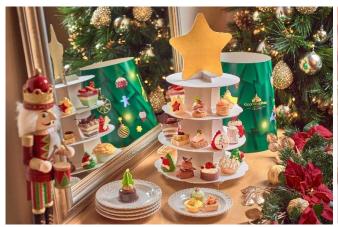

L-R: Christmas Tree 3-Tier Set & Chinese-style Braised Whole Turkey with Yam Rice or Thick Rice Porridge

Singapore, October 2022 – A distinguished heritage hotel and an icon amid Singapore's vibrant cityscape, **Goodwood Park Hotel** is the place to bookmark for festive celebrations this Christmas – presenting a captivating repertoire of Christmas delights to enjoy at home, dining specials as well as holiday retreats from 15 November 2022 to 2 January 2023!

Besides sweets, customers can also expect Asian-inspired interpretations of the quintessential Christmas dish – Turkey, featuring the likes of Chinese-style Braised Whole Turkey with Braised Eggs, Peanuts and Homemade Chilli Sauce served with a choice of yam rice with preserved sausages, mushrooms and dried shrimps, or thick rice porridge and braised gravy; DIY Turkey Popiah with Homemade Sambal Chilli; Wok-fried Carrot Cake in Homemade Sambal Chilli with Turkey Breast, Capsicums and Bean Sprouts; as well as Mini Curry Turkey Pot Pie with Onions and Potatoes.

# Chinese-style Braised Whole Turkey with Braised Eggs, Peanuts and Homemade Chilli Sauce

Takeaway/delivery: \$338 nett for 8 to 12 persons

Incorporating authentic Teochew-style culinary techniques into the festive spread this year, the new *Chinese-style Braised Whole Turkey* will appeal to those who are fans of Coffee Lounge's braised duck leg with Chinese spice, egg and 'tau pok' in dark soya sauce. The turkey is slow-braised for over an hour until tender in a robust sauce infused with a myriad of aromatics like liquorice root, bay leaf, galangal root and star anise. This flavourful turkey is served with six braised eggs, braised peanuts and a homemade chilli sauce for a kick of spice alongside a choice of fragrant *yam rice with preserved sausages, mushrooms and dried shrimps,* or *thick rice porridge and braised gravy*.