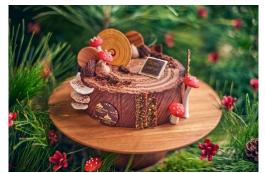

# Traditional Christmas Chocolate Log Cake

Takeaway/Delivery: \$88 nett for 1kg

Back by popular demand and a favourite among the young ones, the *Traditional Christmas Chocolate Log* boasts an impressive yule log stump with moist layers of rich Callebaut chocolate sponge, generously coated with smooth dark chocolate ganache. The forest tree stump is then decorated with mini white chocolate toadstools, chocolate discs, and sprinkled with chocolate crumble.