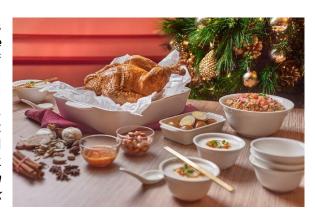

Besides sweets, customers can also expect Asian-inspired interpretations of the quintessential Christmas dish – Turkey, featuring the likes of Chinese-style Braised Whole Turkey with Braised Eggs, Peanuts and Homemade Chilli Sauce served with a choice of yam rice with preserved sausages, mushrooms and dried shrimps, or thick rice porridge and braised gravy; DIY Turkey Popiah with Homemade Sambal Chilli; Wok-fried Carrot Cake in Homemade Sambal Chilli with Turkey Breast, Capsicums and Bean Sprouts; as well as Mini Curry Turkey Pot Pie with Onions and Potatoes.

# Chinese-style Braised Whole Turkey with Braised Eggs, Peanuts and Homemade Chilli Sauce

Takeaway/delivery: \$338 nett for 8 to 12 persons

Incorporating authentic Teochew-style culinary techniques into the festive spread this year, the new *Chinese-style Braised Whole Turkey* will appeal to those who are fans of Coffee Lounge's braised duck leg with Chinese spice, egg and 'tau pok' in dark soya sauce. The turkey is slow-braised for over an hour until tender in a robust sauce infused with a myriad of aromatics like liquorice root, bay leaf, galangal root and star anise. This flavourful turkey is served with six braised eggs, braised peanuts and a homemade chilli sauce for a kick of spice alongside a choice of fragrant *yam rice with preserved sausages, mushrooms and dried shrimps,* or *thick rice porridge and braised gravy*.