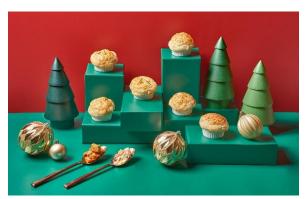

# **Christmas Tree 3-Tier Set**

Takeaway/delivery: \$88 nett for 16 pieces; 1 piece per flavour

L-R: Christmas Carousel 2-Tier Set (exclusive to Festive Bundle), Christmas Tree 3-Tier Set

This Christmas, Goodwood Park Hotel brings back its stunning two-tiered **Christmas Carousel Set** and three-tiered **Christmas Tree Set** showcasing a range of dainty sweet and savoury treats that will steal the show at any Christmas celebration.

Perfect for an intimate gathering - the **Christmas Tree 3-Tier Set** which presents an assortment of 16 enthralling treats (8 sweets and 8 savouries) – featuring the likes of *Chestnut Profiterole, Lemon Meringue Tart, Raspberry Gem, Mini Pear Caramel Cake, Smoked Salmon Rillette with Vanilla Lime Pickled Cucumber & Caviar; Duck Liver Terrine with Pitted Wild Cherries & Pistachios; Herb Cheese Tartlet with Lingonberry Page 4 of 11 | #goodwoodparkhotel* 

Compote; and Mini Classic Turkey Pot Pie among others. The gold star topper from the set can also be removed and upcycled as an ornament for one's Christmas tree – adding a touch of magic to the festivities.