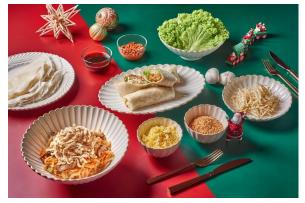

L-R: Christmas Tree 3-Tier Set & Chinese-style Braised Whole Turkey with Yam Rice or Thick Rice Porridge

Singapore, October 2022 – A distinguished heritage hotel and an icon amid Singapore's vibrant cityscape, **Goodwood Park Hotel** is the place to bookmark for festive celebrations this Christmas – presenting a captivating repertoire of Christmas delights to enjoy at home, dining specials as well as holiday retreats from 15 November 2022 to 2 January 2023!

Besides sweets, customers can also expect Asian-inspired interpretations of the quintessential Christmas dish – Turkey, featuring the likes of Chinese-style Braised Whole Turkey with Braised Eggs, Peanuts and Homemade Chilli Sauce served with a choice of yam rice with preserved sausages, mushrooms and dried shrimps, or thick rice porridge and braised gravy; DIY Turkey Popiah with Homemade Sambal Chilli; Wok-fried Carrot Cake in Homemade Sambal Chilli with Turkey Breast, Capsicums and Bean Sprouts; as well as Mini Curry Turkey Pot Pie with Onions and Potatoes.

# Chinese-style Braised Whole Turkey with Braised Eggs, Peanuts and Homemade Chilli Sauce

Takeaway/delivery: \$338 nett for 8 to 12 persons

Incorporating authentic Teochew-style culinary techniques into the festive spread this year, the new *Chinese-style Braised Whole Turkey* will appeal to those who are fans of Coffee Lounge's braised duck leg with Chinese spice, egg and 'tau pok' in dark soya sauce. The turkey is slow-braised for over an hour until tender in a robust sauce infused with a myriad of aromatics like liquorice root, bay leaf, galangal root and star anise. This flavourful turkey is served with six braised eggs, braised peanuts and a homemade chilli sauce for a kick of spice alongside a choice of fragrant *yam rice with preserved sausages, mushrooms and dried shrimps,* or *thick rice porridge and braised gravy*.

# **DIY Turkey Popiah with Homemade Sambal Chilli** Takeaway/delivery: \$78 nett for up to 10 persons

A festive and elevated version of the local favourite, the *DIY Turkey Popiah* makes for a fun and interactive addition to the dining table. For a hands-on experience to make this moreish snack, essential ingredients such as finely grated sweet turnips, carrots, Chinese mushrooms, dried shrimps, lettuce leaves, bean sprouts, eggs, and peanuts are included along with tender morsels of turkey breast and a piquant homemade sambal.