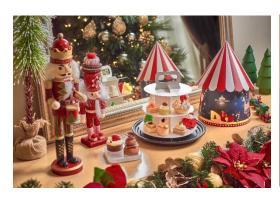

# **Christmas Tree 3-Tier Set**

Takeaway/delivery: \$88 nett for 16 pieces; 1 piece per flavour

L-R: Christmas Carousel 2-Tier Set (exclusive to Festive Bundle), Christmas Tree 3-Tier Set

This Christmas, Goodwood Park Hotel brings back its stunning two-tiered **Christmas Carousel Set** and three-tiered **Christmas Tree Set** showcasing a range of dainty sweet and savoury treats that will steal the show at any Christmas celebration.

# Festive Bundle (Christmas Tree 3-Tier Set & Christmas Carousel 2-Tier Set)

Takeaway/delivery: \$118 nett for 16 & 10 pieces respectively per set; assorted flavours

For a Christmas to remember, indulge in both the Christmas Tree 3-Tier Set and Carousel 2-Tier Set – available as a Festive Bundle. The whimsical **Christmas Carousel 2-Tier Set**, exclusive to the Festive Bundle, comes in a carnival themed packaging unveiling a delicate display of 10 assorted petite snacks (5 sweets and 5 savouries). For an added element of fun, the top of the carousel tent can be detached and upcycled as a party hat.