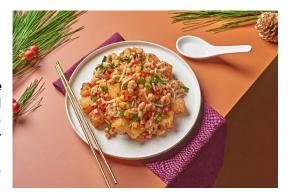

Wok-fried Carrot Cake in Homemade Sambal Chilli with Turkey Breast, Capsicums and Bean Sprouts Takeaway/delivery: \$48 nett for 4 to 6 persons

A riff of another popular hawker fare, the *Wok-fried Carrot Cake in Homemade Sambal Chilli with Turkey Breast* is prepared inhouse by first steaming before deep-frying with homemade sambal chilli for an aromatic finish with a crisp outer layer. Tender pieces of turkey breast are then added along with bean sprouts, diced capsicums and chives – creating an absolutely addictive dish.