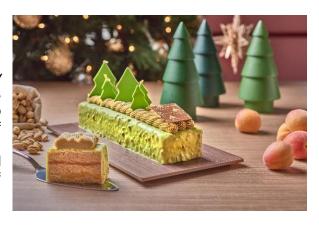

# Jolly Holiday Travel Cake Takeaway/delivery: \$98 nett, 1kg

Get joyful with the irresistibly heartwarming *Jolly Holiday Travel Cake*. Reminiscent of the classic butter cake, this enticing creation features a mixture of light pistachio buttercream and mandarin orange confit between layers of dense pistachio cake and studded with dried apricots. Encased in pistachio white chocolate ganache, it is adorned with white chocolate Christmas tree toppers and a flourish of gold flakes.