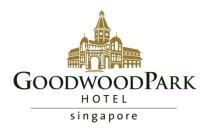

L-R: Christmas Tree 3-Tier Set & Chinese-style Braised Whole Turkey with Yam Rice or Thick Rice Porridge

Singapore, October 2022 – A distinguished heritage hotel and an icon amid Singapore's vibrant cityscape, **Goodwood Park Hotel** is the place to bookmark for festive celebrations this Christmas – presenting a captivating repertoire of Christmas delights to enjoy at home, dining specials as well as holiday retreats from 15 November 2022 to 2 January 2023!

# **Christmas Tree 3-Tier Set**

Takeaway/delivery: \$88 nett for 16 pieces; 1 piece per flavour

L-R: Christmas Carousel 2-Tier Set (exclusive to Festive Bundle), Christmas Tree 3-Tier Set

This Christmas, Goodwood Park Hotel brings back its stunning two-tiered **Christmas Carousel Set** and three-tiered **Christmas Tree Set** showcasing a range of dainty sweet and savoury treats that will steal the show at any Christmas celebration.

Perfect for an intimate gathering - the **Christmas Tree 3-Tier Set** which presents an assortment of 16 enthralling treats (8 sweets and 8 savouries) – featuring the likes of *Chestnut Profiterole, Lemon Meringue Tart, Raspberry Gem, Mini Pear Caramel Cake, Smoked Salmon Rillette with Vanilla Lime Pickled Cucumber & Caviar; Duck Liver Terrine with Pitted Wild Cherries & Pistachios; Herb Cheese Tartlet with Lingonberry Page 4 of 11 | #goodwoodparkhotel* 

Compote; and Mini Classic Turkey Pot Pie among others. The gold star topper from the set can also be removed and upcycled as an ornament for one's Christmas tree – adding a touch of magic to the festivities.