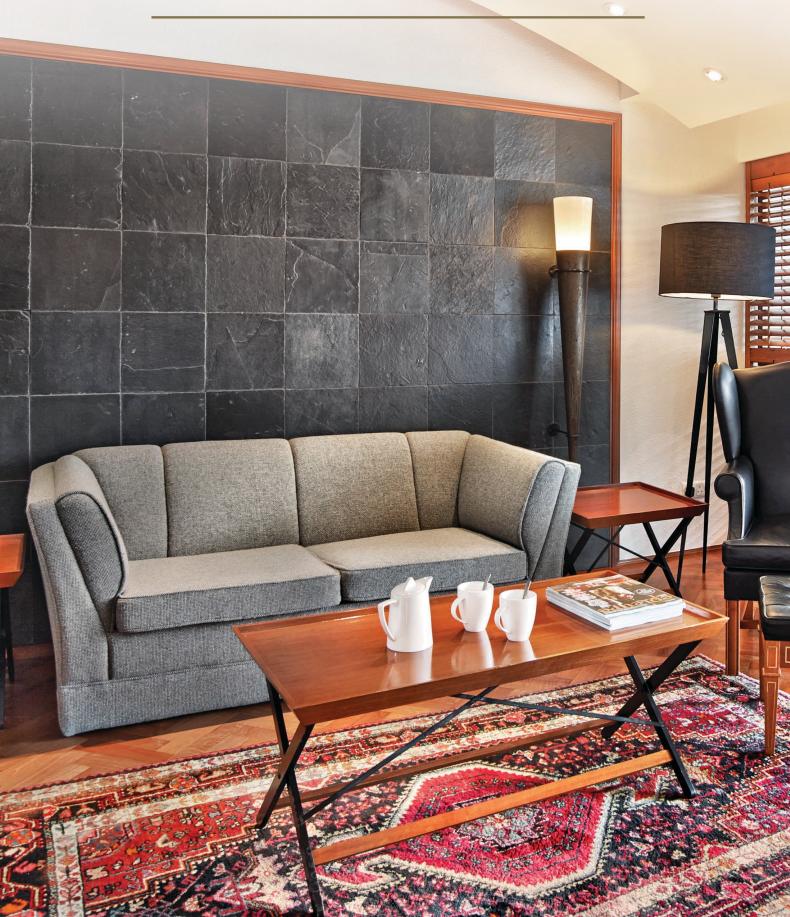

## **Amenities include:**

- Queen-size bed
- Sofa bed
- Dining and working table
- Fully-equipped kitchenette with cooking/dining utensils
- Induction cooking hob and hood
- Oven and microwave oven
- Full-size fridge
- In-room wired/wireless internet access
- Coffee and tea making facilities
- Rain shower
- Washing machine-cum-dryer
- LCD TV with multi-channel cable
- In-room safe
- Bathroom toiletries
- Bathrobe and hairdryer
- Iron with ironing board

## **Guest Services:**

- Airport transfers
- Daily breakfast
- In-room dining
- Concierge
- Daily housekeeping
- Laundry, dry cleaning and pressing services
- Business centre
- Foreign exchange
- Limousine services
- Valet parking
- 24-hour security
- Travel and tour assistance
- Complimentary access to Goodwood Park Hotel's out