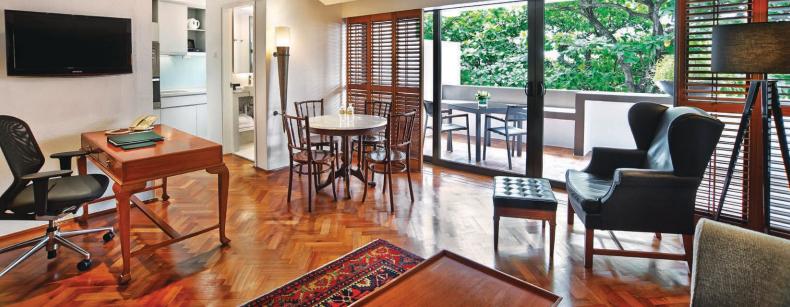

## **Amenities include:**

- Queen-size bed
- Sofa bed
- Dining and working table
- Fully-equipped kitchenette with cooking/dining utensils
- Induction cooking hob and hood
- Oven and microwave oven
- Full-size fridge
- In-room wired/wireless internet access
- Coffee and tea making facilities
- Rain shower
- Washing machine-cum-dryer
- LCD TV with multi-channel cable
- In-room safe
- Bathroom toiletries
- Bathrobe and hairdryer
- Iron with ironing board