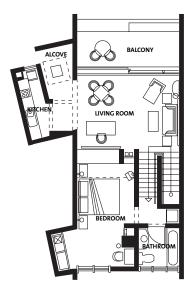

## **Room Specifications**

Parklane Split Level Suite 74.32 sqm / 800 sq ft

GOODWOOD PARK HOTEL
22 Scotts Road Singapore 228221

TELEPHONE +65 6737 7411

FACSIMILE +65 6732 8558

enquiries@goodwoodparkhotel.com