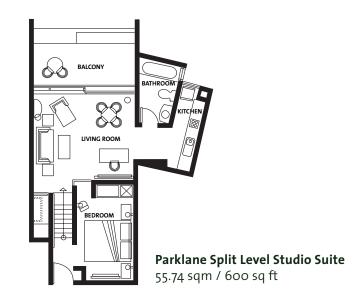

## **Room Specifications**

Parklane Split Level Suite 74.32 sqm / 800 sq ft

GOODWOOD PARK HOTEL
22 Scotts Road Singapore 228221

TELEPHONE +65 6737 7411

FACSIMILE +65 6732 8558

enquiries@goodwoodparkhotel.com