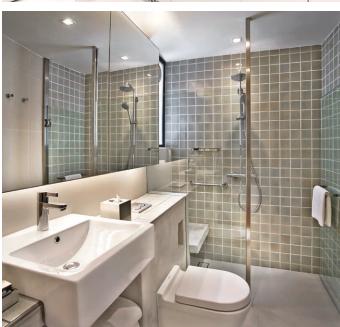

## **Amenities include:**

- Queen-size bed
- Sofa bed
- Dining and working table
- Fully-equipped kitchenette with cooking/dining utensils
- Induction cooking hob and hood
- Oven and microwave oven
- Full-size fridge
- In-room wired/wireless internet access
- Coffee and tea making facilities
- Rain shower
- Washing machine-cum-dryer
- LCD TV with multi-channel cable
- In-room safe
- Bathroom toiletries
- Bathrobe and hairdryer
- Iron with ironing board