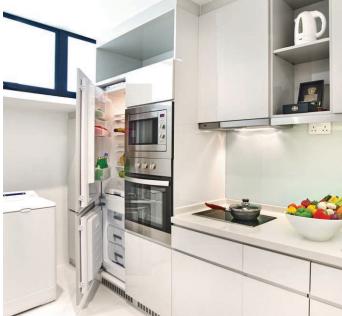

## **Amenities include:**

- Queen-size bed
- Sofa bed
- Dining and working table
- Fully-equipped kitchenette with cooking/dining utensils
- Induction cooking hob and hood
- Oven and microwave oven
- Full-size fridge
- In-room wired/wireless internet access
- Coffee and tea making facilities
- Rain shower
- Washing machine-cum-dryer
- LCD TV with multi-channel cable
- In-room safe
- Bathroom toiletries
- Bathrobe and hairdryer
- Iron with ironing board