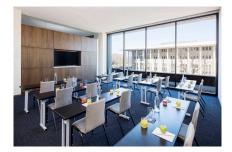

Offering approximately 4,700 ft<sup>2</sup> of conference space, with a multitude of flexible event spaces, ideal for spirited talks, strategic planning sessions, recruiting, business meetings.

A light-filled Winter Garden is ideal for social occasions and celebrations. A 2,200 sq ft indoor/outdoor entertainment and event space featuring an arboretum-inspired mural by Dean Barger and elaborate light fixture by John Pomp Studios. An outdoor terrace with high grey brick walls and surrounding greenery provide privacy from the street.

All spaces are fully equipped with the latest in a/v technology and complimentary wi-fi.