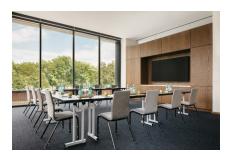

Offering approximately 4,700 ft<sup>2</sup> of conference space, with a multitude of flexible event spaces, ideal for spirited talks, strategic planning sessions, recruiting, business meetings.

A light-filled Winter Garden is ideal for social occasions and celebrations. A 2,200 sq ft indoor/outdoor entertainment and event space featuring an arboretum-inspired mural by Dean Barger and elaborate light fixture by John Pomp Studios. An outdoor terrace with high grey brick walls and surrounding greenery provide privacy from the street.

All spaces are fully equipped with the latest in a/v technology and complimentary wi-fi.