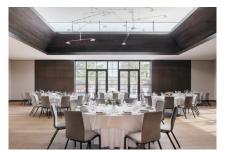

Offering approximately 4,700 ft<sup>2</sup> of conference space, with a multitude of flexible event spaces, ideal for spirited talks, strategic planning sessions, recruiting, business meetings.

A light-filled Winter Garden is ideal for social occasions and celebrations. A 2,200 sq ft indoor/outdoor entertainment and event space featuring an arboretum-inspired mural by Dean Barger and elaborate light fixture by John Pomp Studios. An outdoor terrace with high grey brick walls and surrounding greenery provide privacy from the street.