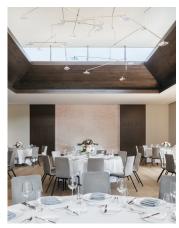

Offering approximately 4,700 ft<sup>2</sup> of conference space, with a multitude of flexible event spaces, ideal for spirited talks, strategic planning sessions, recruiting, business meetings.

A light-filled Winter Garden is ideal for social occasions and celebrations. A 2,200 sq ft indoor/outdoor entertainment and event space featuring an arboretum-inspired mural by Dean Barger and elaborate light fixture by John Pomp Studios. An outdoor terrace with high grey brick walls and surrounding greenery provide privacy from the street.