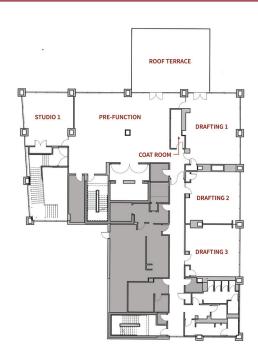

# **Meetings & Events**

### SECOND FLOOR ——

Drafting Rooms and Studio 1 available for full and half day rentals

Roof Terrace based on per person minimum

Winter Garden

Studio 1

Roof Terrace

Loggia

Drafting 1

Drafting 2 / Drafting 3

#### SEATING CAPACITY

| Space            | Theater | Classroom | Banquet | Conference | U-Shape | Hallow Square | Reception |
|------------------|---------|-----------|---------|------------|---------|---------------|-----------|
| Winter<br>Garden | 200     | 150       | 158     | 55         | 40      | 45            | 225       |
| Studio 1         | 40      | 30        | 37      | 20         | 15      | 20            | 40        |
| Pre-<br>Function | n/a     | n/a       | 60      | n/a        | n/a     | n/a           | 70        |
| Drafting 1       | 50      | 38        | 45      | 30         | 22      | n/a           | 55        |
| Drafting 2       | 40      | 30        | 36      | 20         | 15      | 20            | 40        |
| Drafting 3       | 40      | 30        | 38      | 20         | 15      | 20            | 40        |
| Roof             | n/a     | n/a       | 30      | n/a        | n/a     | n/a           | 45        |