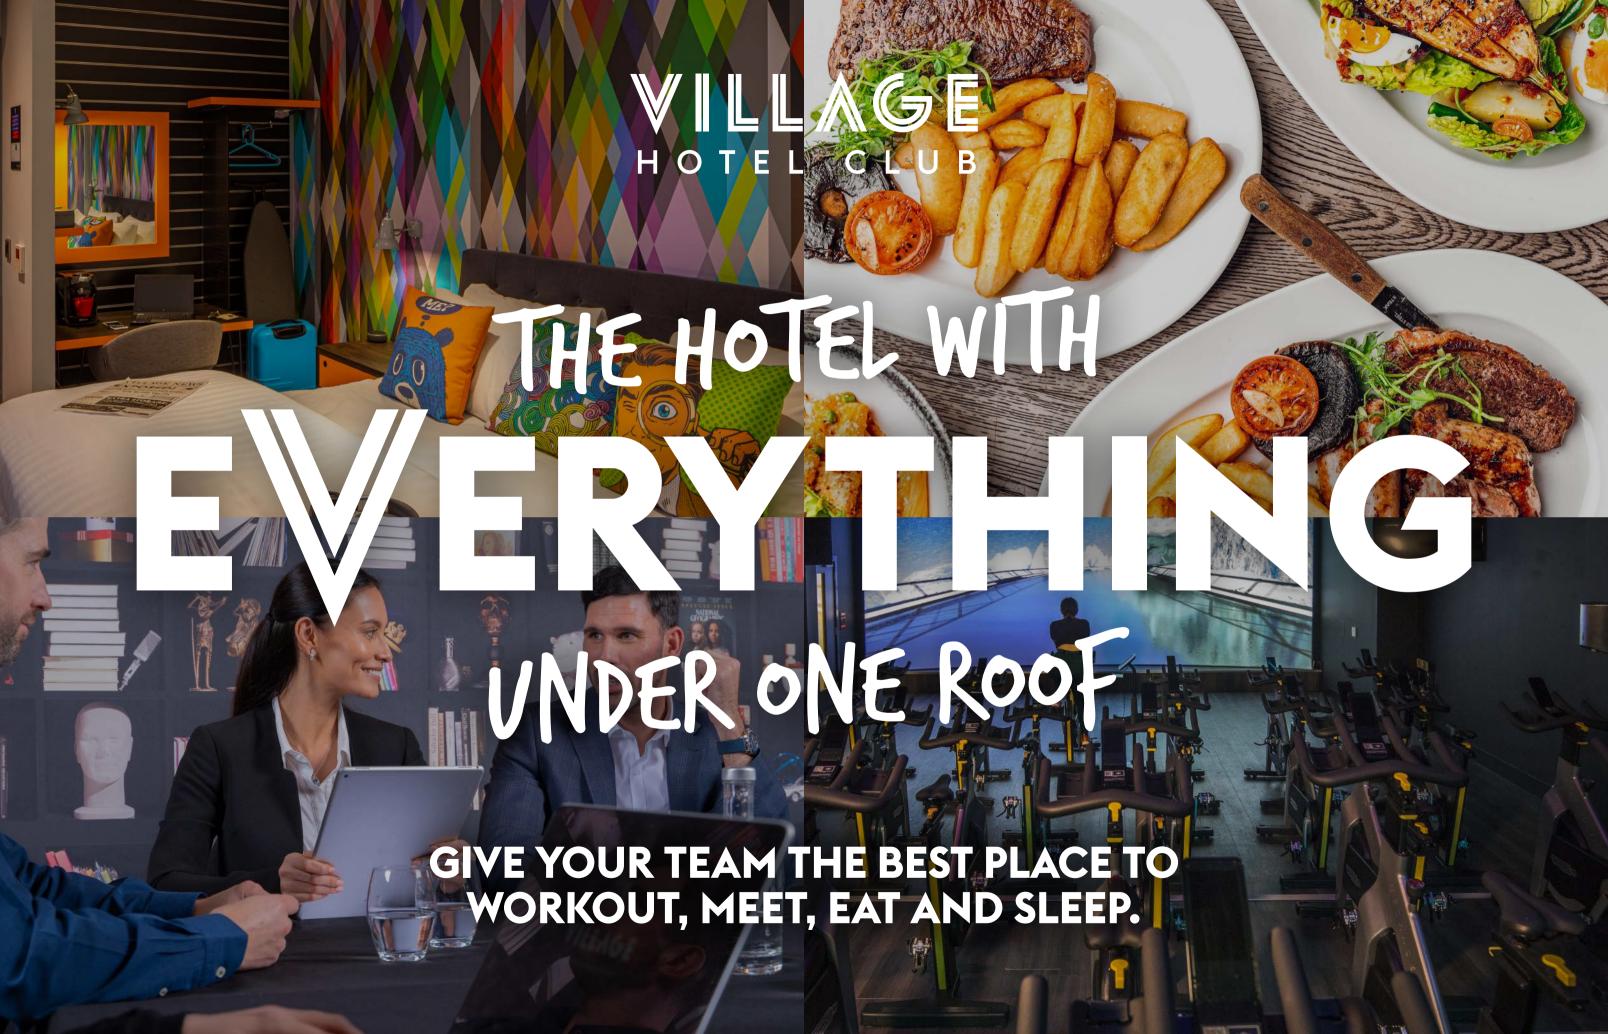

# THE PERFECT CONTINUES TO THE PERFECT CONTI

Village puts its guests' wellbeing at the heart of everything we do!

- 33 hotels away from crowded city centres
- Extensive parking and high speed WIFI
- Relax in our guest rooms with super comfy bed, big TVs and power showers
- Switch off and recharge in our extensive leisure facilities with state of the art gym, pool & classes
- Pub & grill with a delicious full stacked menu and big screen sport
- On-site Starbucks Coffee Shop\*
- Vibrant and inspiring meeting spaces
- Big spaces for team celebrations and events
- VWorks co-working space at 20 locations
- Quick and easy booking with the Village Business Desk

TAKE A TOUR

BOOK A ROOM

\*Not available at Village Hotel Liverpool

\*\*Images created at Village Hotel Club Basingstoke. Whilst our core guest services (Pu & Grill, Starbucks, Village Health & Wellness) are consistent across all of our hotels, the design style of some of our hotels differs from the images shown.