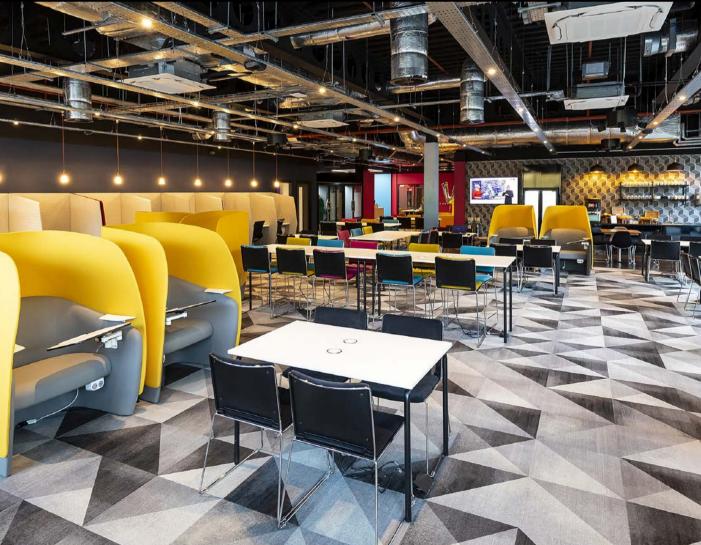

### **VWORKS**

### Your local home office.

VWorks is a co-working space with a network of 20 locations throughout the UK:

### Flexible workspace

Whether you need a hot desk or more room for your business, VWorks flexible environment works for you

### Space to grow\_

From hot desks in single or multiple locations to private meeting space you can have as much or as little of VWorks as you need