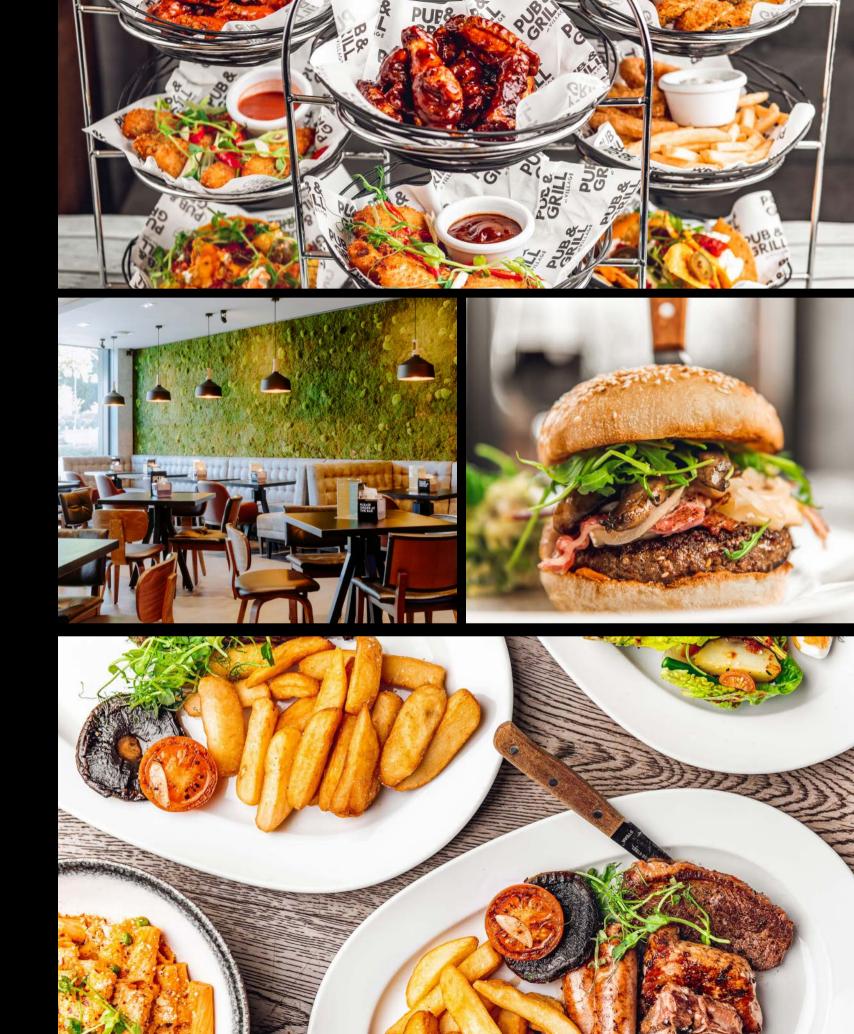

## food glorious food

Optimal nourishment can raise productivity levels by 20%. We've put your team's health and wellness at the top of the menu:

- > The right start to the day with a hot breakfast buffet, continental selection or grab and go option
- ➤ Pub & Grill menu filled with hearty classics plus delicious and nutritious options, with all the latest sporting action on our huge screens
- Pub & Grill menu is also available to enjoy from the comfort of your room

**VIEW OUR MENU** 

 By day, the Inspiration Suite is a versatile space, hosting conferences, large meetings, exhibitions, corporate hospitality, networking events, training, workshops and more.

By night, be dazzled with a guide event room with a private bar and reception area, ideal for corporate parties, award ceremonies, gala dinners and a variety of other special events.