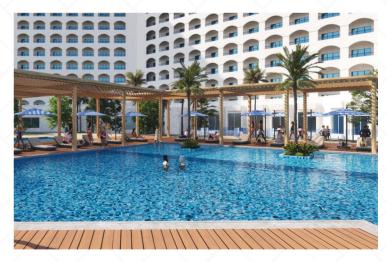

#### POOL BAR

A poolside bar offering a variety of chilled refreshments and snacks.