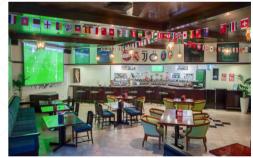

#### SPORTS BAR

A combination of an American diner and English pub with a bar, billiard tables and live broadcasts of major sporting events.