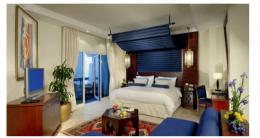

#### SIGNATURE DELUXE SEAVIEW ROOMS

The Signature Deluxe Rooms offer wonderful panoramic views from the private balcony over the Arabian Gulf. From the red or blue color palette, a traditional arabesque interior to the exquisite mahogany furniture, these rooms are astounding in every aspect.

Location: Floors 7 and 8 | Size: 36 sqm No of units: 44 Bed Types: Twin and King Interconnecting rooms available