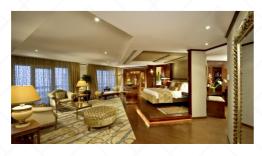

#### ROYAL SUITE

The Royal Suite features five private balconies that offer picturesque views of the Arabian Gulf, along with a separate living room and dining area. The spacious master bedroom features a walk-in wardrobe, a powder room and a magnificent marble bathroom.

Location: Floor 8 | Size: 250 sq m

No of units: 1

Bed Types: King

Interconnecting rooms available