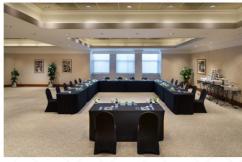

## **Meetings and Events**

MASFOUT

**AL NUAIMIA** 

AJMAN 1

AL ZAWRAA BALL ROOM

AJMAN 2

**BLAZON LAWN** 

| Indoor Venues               | m²      | Height (m) | Theatre | Classroom | Banquet | Cocktail | U-Shape | Boardroom |
|-----------------------------|---------|------------|---------|-----------|---------|----------|---------|-----------|
| Al Zawraa Ballroom 1/Stage  | 310/120 | 6.6        | 300     | 100       | 200     | 250      | 60      | 64        |
| Al Zawraa Ballroom 2        | 310     | 6.6        | 280     | 90        | 160     | 200      | 60      | 60        |
| Al Zawraa Ballroom 3        | 380     | 6.6        | 300     | 100       | 200     | 300      | 60      | 64        |
| Al Zawraa Ballroom 1, 2, 3, | 1,100   | 6.6        | 1,200   | 350       | 800     | 1,200    | - /     |           |
| Al Nuaimia                  | 465     | 3,5        | 200     | 60        | 300     | 350      | 60      | 60        |
| Ajman Meeting Room 1        | 200     | 3.0        | 200     | 90        | 130     | 160      | 50      | 60        |
| Ajman Meeting Room 2        | 160     | 3.0        | 150     | 60        | 100     | 120      | 45      | 60        |
| Masfout Boardroom           | 50      | 2.6        | -       | -         | -       | -        | -       | 14        |
| Manama Boardroom            | 54      | 2.25       | -       | -         | -       | -        | -       | 14        |
|                             |         |            |         |           |         |          |         |           |