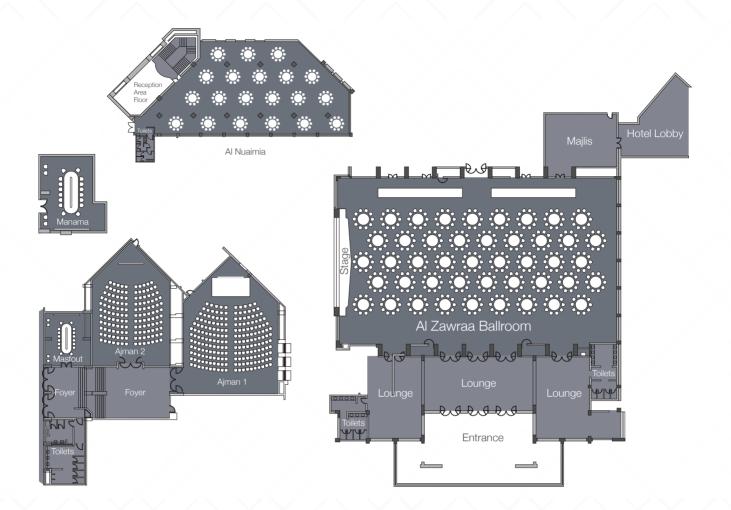

## **Meetings and Events**

MASFOUT

**AL NUAIMIA** 

AJMAN 1

AL ZAWRAA BALL ROOM

AJMAN 2

**BLAZON LAWN** 

## **Conference and Banquet**

At the luxury Ajman Hotel, you can transform your special occasion into the best event of your life. In Ajman Hotel Wedding Hall and Facilities that you can rely on, day and night, to make things happen exactly the way you imagine. Our professional team is always willing to go the extra mile. With our selection of exceptional indoor and outdoor venues.

| Indoor Venues               | m²      | Height (m) | Theatre | Classroom | Banquet | Cocktail | U-Shape | Boardroom |
|-----------------------------|---------|------------|---------|-----------|---------|----------|---------|-----------|
| Al Zawraa Ballroom 1/Stage  | 310/120 | 6.6        | 300     | 100       | 200     | 250      | 60      | 64        |
| Al Zawraa Ballroom 2        | 310     | 6.6        | 280     | 90        | 160     | 200      | 60      | 60        |
| Al Zawraa Ballroom 3        | 380     | 6.6        | 300     | 100       | 200     | 300      | 60      | 64        |
| Al Zawraa Ballroom 1, 2, 3, | 1,100   | 6.6        | 1,200   | 350       | 800     | 1,200    | - /     |           |
| Al Nuaimia                  | 465     | 3,5        | 200     | 60        | 300     | 350      | 60      | 60        |
| Ajman Meeting Room 1        | 200     | 3.0        | 200     | 90        | 130     | 160      | 50      | 60        |
| Ajman Meeting Room 2        | 160     | 3.0        | 150     | 60        | 100     | 120      | 45      | 60        |
| Masfout Boardroom           | 50      | 2.6        | -       | -         | -       | -        | -       | 14        |
| Manama Boardroom            | 54      | 2.25       | -       | -         | -       | -        | -       | 14        |
|                             |         |            |         |           |         |          |         |           |