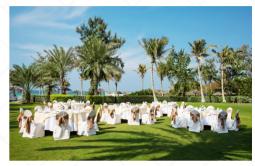

### **Panoramic Seafront View**

Seafront well-manicured lawns offering over 4,000 square meter event space that showcase the beauty of Ajman Hotel. These magical facilities can accommodate up to 900 guests and host lavish to intimate ceremonies that your guest will never forget.

| Indoor Venues | m²    | Height (m) | Theatre | Classroom | Banquet | Cocktail | U-Shape | Boardroom |
|---------------|-------|------------|---------|-----------|---------|----------|---------|-----------|
| Blazon Lawn   | 1,100 | -          | 900     | 200       | 200     | 600      | 80      | 60        |
| Palm Lawn     | 720   | -          | / -/    | -         | 250     | 350      | 40      | - \       |