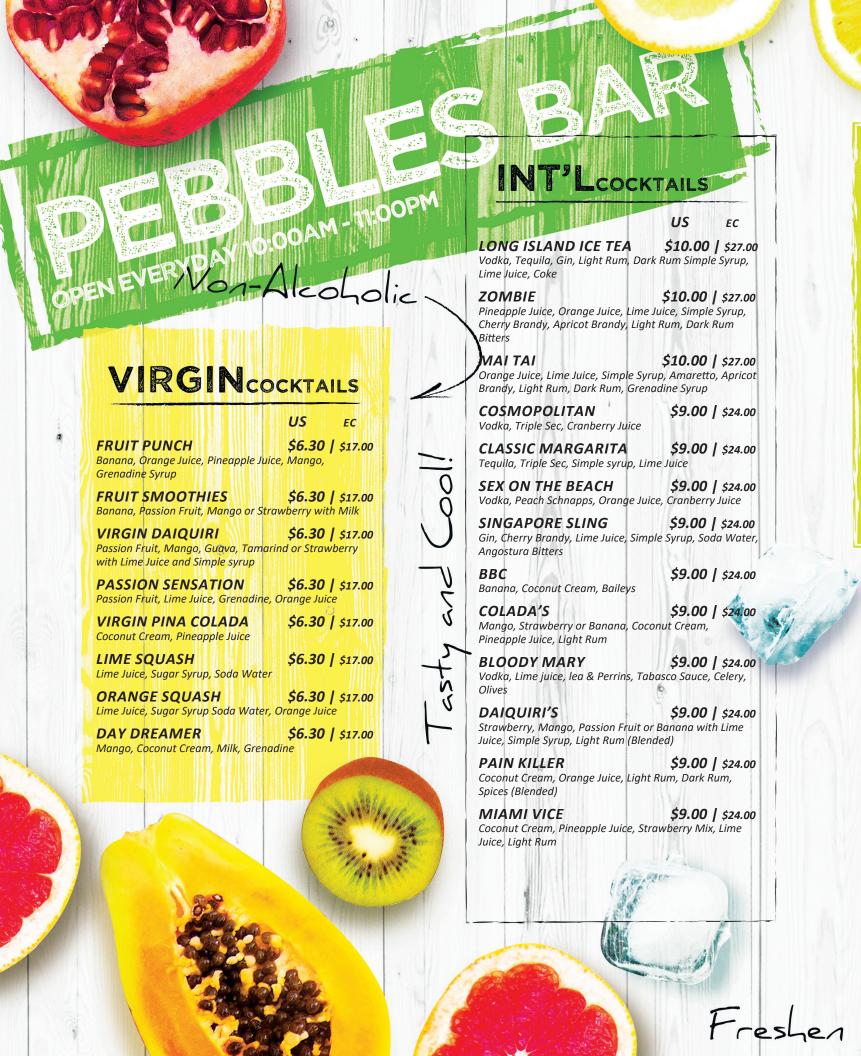

### MARTINIS

LEMON MARTINI

\$10.00 | \$27.00

Citron Vodka, Fresh Lemon Juice, Simple Syrup, Dry

**BLACK TIE MARTINI** Gin, Vodka, White Wine

\$10.00 | \$27.00

**COCONUT MARTINI** \$10.00 | \$27.00 Vanilla Vodka, Coconut Cream, Bounty Coconut Rum, Blue

**VODKA MARTINI** 

\$9.00 | \$24.00

Vodka, Dry Vermouth

PERFECT MARTINI Gin, Dry Vermouth, Sweet Vermouth

**CUCUMBER MARTINI** 

\$10.00 | \$27.00

DIRTY MARTINI

Dry Vermouth, Gin, Olive Juice

\$9.00 | \$24.00 Gin, Triple Sec, Cucumber (Muddle) Cranberry Juice

\$9.00 | \$24.00

# BEERS & SHANDY

|            | US EC                | ,    |
|------------|----------------------|------|
| PITON      | <b>\$4.10  </b> \$11 | .00  |
| GUINNESS   | <b>\$5.60  </b> \$15 | .00  |
| HEINEKEN   | <b>\$4.50  </b> \$12 | 2.00 |
| SHANDY     | <b>\$4.10  </b> \$11 | .00  |
| STRONGBOW  | <b>\$5.60  </b> \$15 | .00  |
| CARIB BEER | <b>\$4.10  </b> \$11 | .00  |
| RED STRIPE | <b>\$5.60  </b> \$15 | .00  |

#### LOCALCOCKTAILS

LUCIAN MUD SLIDE

\$9.00 | \$24.00 Banana, Coconut Cream, Milk, Crème De Cacao Dark, Nuts and Rum

STRAWBERRY SWIRL \$9.00 | \$24.00 Coconut Cream, Strawberry Mix, Pineapple Juice, Light

**MANGO SPLASH** \$9.00 | \$24.00 Mango Mix, Coconut Cream, Pineapple Juice, Light Rum

BAY GARDENS BLOSSOM \$9.00 | \$24.00 Marigot Bay Coconut Cream, Milk, Blue Curacao, Light

**SOUFRIERE SUNSET** \$9.00 | \$24.00 Vodka, Simple Syrup, Lime Juice, Cranberry juice, Soda

**BLUE LAGOON** \$9.00 | \$24.00 Pineapple Juice, Simple Syrup, Lime Juice, Blue Curacao, Light Rum

ICE BERG \$9.00 | \$24.00 Fresh Lime Juice, Simple Syrup, Soda Water, Blue Curacao, Light Rum

\$9.00 | \$24.00 SEXY LIPS Vodka, Pineapple Juice, Coconut Cream, Grenadine Syrup

ST. LUCIA MAMA **\$9.00 |** \$24.00

Orange juice, Pineapple Juice, Lime Juice, Simple Syrup, Amaretto, Light Rum, Grenadine

**BLUE EYE ANGEL** \$9.00 | \$24.00 Coconut Cream, Banana, Milk, Blue Curacao, Light Rum

**RUM PUNCH** \$9.00 | \$24.00

Orange juice, Pineapple Juice, Lime Juice, Grenadine Syrup, Angostura Bitters, Light Rum, Spices