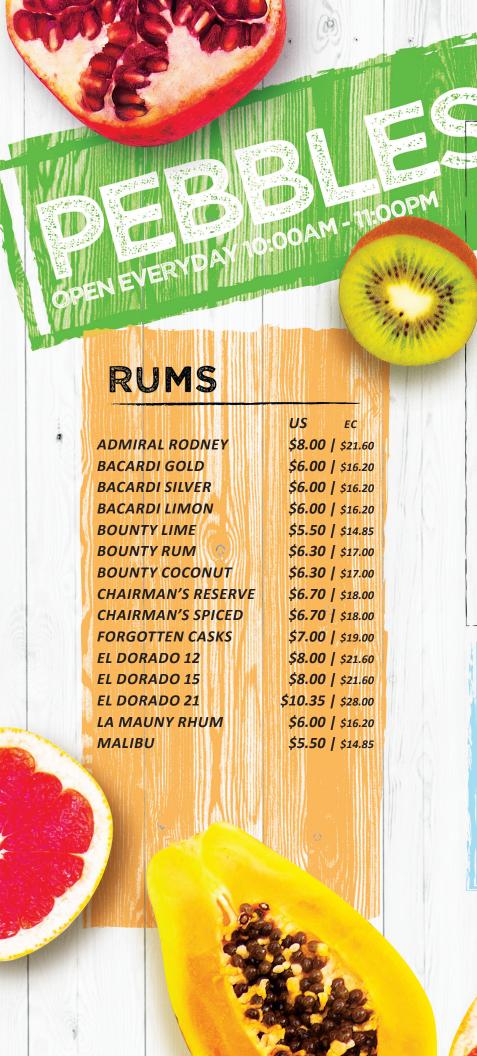

# SCOTCH & RYE

| H |                       | US     | EC      |
|---|-----------------------|--------|---------|
|   | BLACK & WHITE         | \$8.25 | \$16.20 |
|   | CHIVAS REGAL          | \$8.00 | \$22.30 |
|   | DEWAR'S WHITE LABEL   | \$7.40 | \$20.00 |
| I | DEWAR'S 12 YEAR OLD   | \$8.00 | \$21.60 |
| N | FIREBALL              | \$4.80 | \$13.00 |
| ١ | J&B WHISKY            | \$6.00 | \$16.20 |
|   | JOHN BARR             | \$6.60 | \$18.00 |
| l | JOHNNY WALKER (BLACK) | \$8.00 | \$21.60 |
|   | JAMESON               | \$6.00 | \$16.20 |
|   |                       |        |         |

### **VODKA**

#### GIN