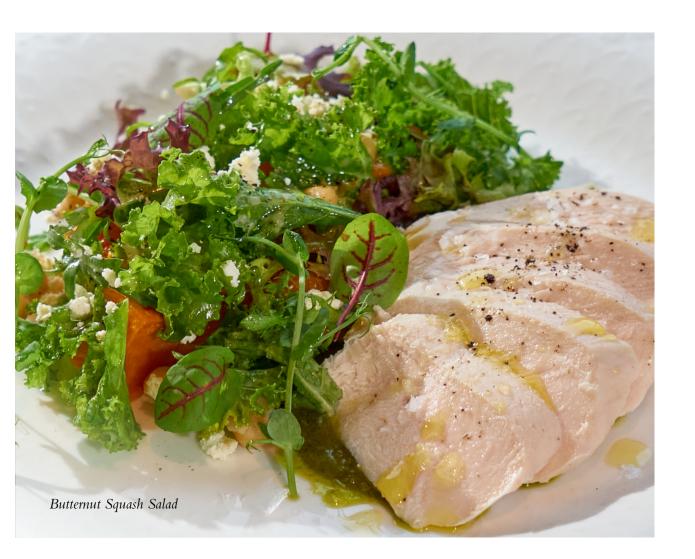

## WELNESS CUISINE

| BUTTERNUT SQUASH SALAD                                                   | 170 |
|--------------------------------------------------------------------------|-----|
| Slow-cooked chicken, chickpeas, mixed greens, pesto                      |     |
| SUPER SALAD (VG)                                                         | 165 |
| Dates, tempe, heirloom tomato, avocado, house pickles, lemon vinaigrette |     |
| CAESAR SALAD                                                             | 185 |
| Romaine lettuce, egg, parmesan cheese, beef bacon                        |     |
| HERB-ENCRUSTED CHICKEN BREAST                                            | 250 |
| Potato mousseline, asparagus, tarragon jus                               |     |
| JACKFRUIT BURGER                                                         | 200 |
| Rendang jackfruit, kyuri acar kuning, fried cassava leaves, gulai aioli  |     |
| ROASTED TOMATO SOUP (V)                                                  | 150 |
| Hazelnut crumb, basil oil, croutons                                      |     |