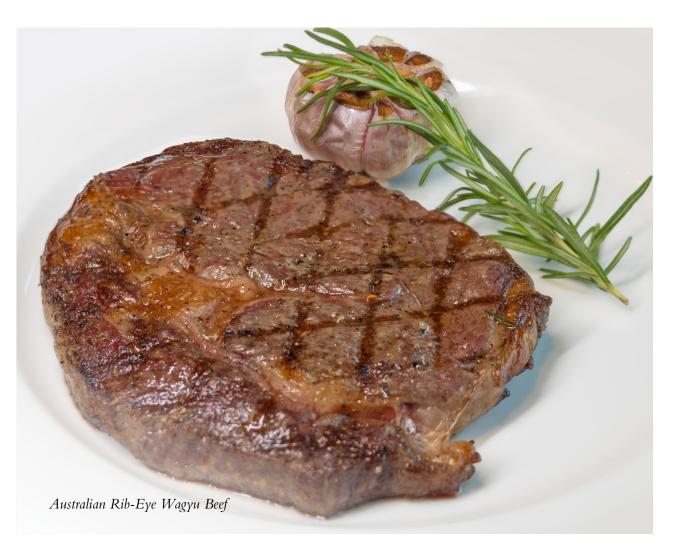

#### FROM THE GRILL

AUSTRALIAN RIB-EYE WAGYU BEEF, MBS 5 (250 GR)

| AUSTRALIAN BLACK ANGUS BEEF TENDERLOIN (180 GR)                            | 650 |
|----------------------------------------------------------------------------|-----|
| GRILLED CHICKEN BREAST                                                     | 250 |
| CATCH OF THE DAY                                                           | 275 |
| Served with one side and one sauce                                         |     |
| Creamy spinach, mashed potatoes, truffle fries or sauteed mixed vegetables |     |
| Mushroom sauce, black pepper sauce, herb jus or fish veloute               |     |
| SIDE DISHES                                                                |     |
| PARMESAN TRUFFLE FRIES                                                     | 110 |
| SWEET POTATO FRIES                                                         | 110 |
| MASHED POTATOES                                                            | 100 |
| SAUTEED MIXED VEGETABLES                                                   | 100 |
| MIXED SALAD                                                                | 80  |

750