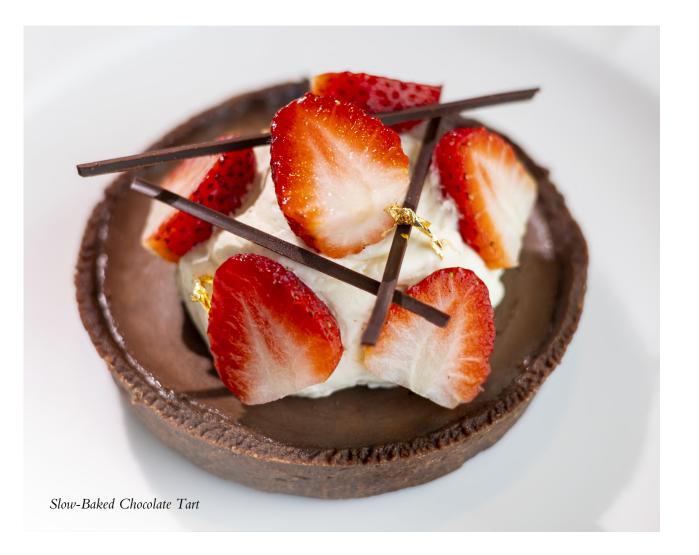

## **DESSERTS**

| SIGNATURE CAKES FROM THE PATISSERIE COUNTER Chef's selection of daily fresh entremets | 65  |
|---------------------------------------------------------------------------------------|-----|
| SEASONAL SLICED FRUITS                                                                | 115 |
| VANILLA CREME BRULEE Flores vanilla bean, caramelized demerara sugar                  | 105 |
| SLOW-BAKED CHOCOLATE TART  Tonka whipped cream, strawberry                            | 125 |
| GELATO AND SHERBET by scoop (please ask for flavors)                                  | 50  |