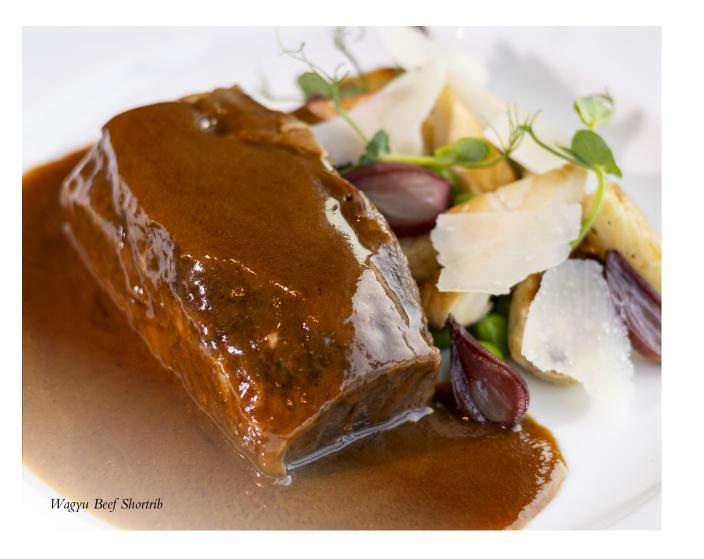

# WESTERN COMFORT FOOD

| LIGHT MUSHROOM CREAM SOUP (V) Shaved parmesan, crostini                              | 150 |
|--------------------------------------------------------------------------------------|-----|
| DUCK TERRINE Pistachio, thyme, cornichon, pearl onion, wholegrain mustard, sourdough | 200 |
| BLACK INK SPAGHETTI<br>Prawn, garlic, dried chili                                    | 250 |
| WAGYU BEEF SHORTRIB Gnocchi, pea, mushroom, shallot jus                              | 350 |