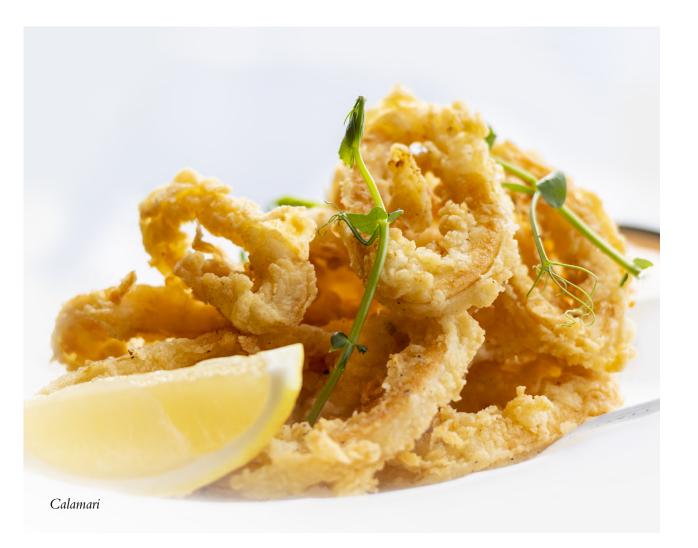

#### **SNACKS**

| LUMPIA SEMARANG                                                     | 10  |
|---------------------------------------------------------------------|-----|
| Chicken, carrot, cabbage, chives, bamboo shoot, fermented soybean o | dip |
| GOUGERES (V)                                                        | 10  |
| Gruyere cheese choux                                                |     |
| CHARCOAL FRIED CHICKEN                                              | 12  |
| Yuzu mayonnaise, lime powder                                        | 12  |
| CALAMARI                                                            |     |
| Chipotle mayonnaise, lemon                                          | 13  |
| SATE AYAM                                                           |     |
| Chicken satay, peanut sauce, rice cake                              | 16  |