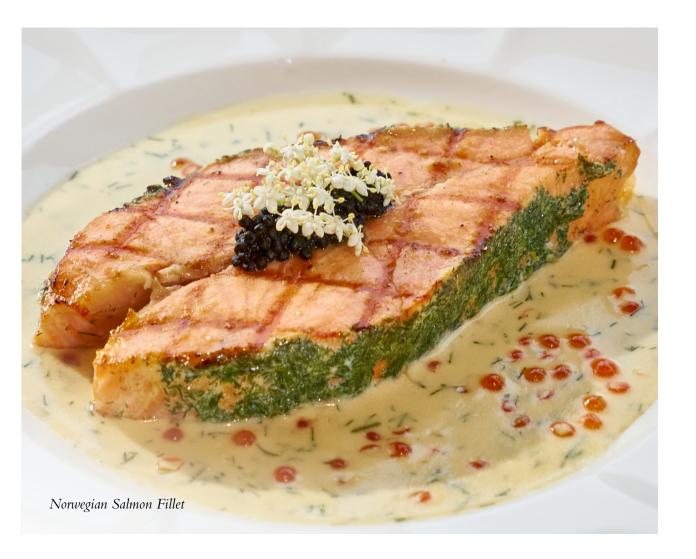

## WESTERN COMFORT FOOD

| NORWEGIAN SALMON FILLET                                                      | 380 |
|------------------------------------------------------------------------------|-----|
| Beurre blanc, salmon roe, avruga caviar, dill                                |     |
| CLUB SANDWICH                                                                | 215 |
| Roasted chicken breast, toasted brioche, bacon, fried egg, tomato, lettuce   |     |
| CHEESEBURGER                                                                 | 275 |
| Beef patty, caramelized onions, cheddar cheese, gherkin, toasted brioche bun |     |
| MUSHROOM RISOTTO (V)                                                         | 240 |
| Parmesan, black truffle                                                      |     |