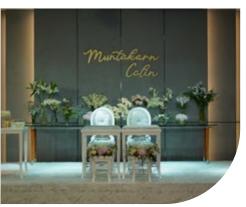

#### Wedding Flower decoration package from THB 35,000 net

- 1 flower vase at the reception table
- 1 Bride bouquet
- 1 pair of Wedding neck garland for Bride & Groom
- 8 floral corsages
- 2 Flower stand decoration on the Wedding stage
- Flower decoration at the Cake table
- Flower centerpiece on 4 VIP Tables dinner
- Personalized logo on stage
- Flower photo backdrop from THB 40,000 net