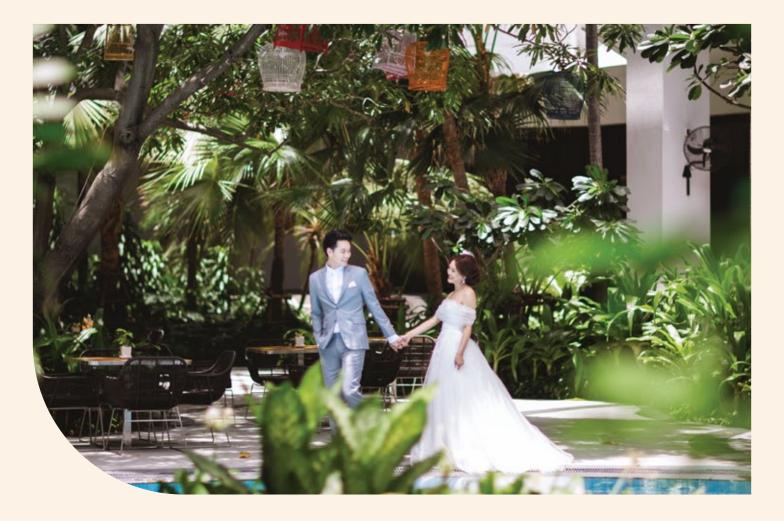

#### CHRISTIAN CEREMONY: THB 45,000 NET

- Ceremony set up on stage
- Personalized logo on stage
- 2 flower stands set up for the ceremony
- 1 bridal bouquet
- 6 floral corsages

- 6 small flower stands on the aisle
- 2 Rose petal baskets
- Guest seating arrange theatre style set up
- One-night stay in One Bedroom suite with Breakfast in suite for 2 persons