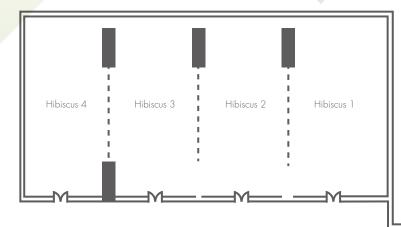

The Hibiscus Grand Ballroom measures 5,960 sq ft (554 sqm) and is able to accommodate up to 600 persons theatre style. Equipped with state-of-the-art audio visual facilities, the ballroom can be partitioned into four separate rooms.

Meanwhile smaller scale meetings are adequately catered for, with another four function rooms of varying sizes. Additionally, there is also a VIP holding room for important guests and dignitaries.

The Sky Terrace, located at level 24, is an ideal alternative for medium-scale alfresco banquet and social gatherings that offers an awesome view of its surroundings.

## Function Room Dimension and Seating Capacity

60

| Venue<br>First Floor | Banquet<br>Reception | Theatre | Classroom | U-Shape | Hollow<br>Square | Boardroom | Dimension<br>(m) | Area<br>(sq m) | Ceiling (m) |
|----------------------|----------------------|---------|-----------|---------|------------------|-----------|------------------|----------------|-------------|
| Hibiscus Ballroom    | 380                  | 600     | 252       | *       | *                | *         | 42 x 13.18       | 554            | 6           |
| Hibiscus 1           | 90                   | 192     | 72        | 30      | 36               | 25        | 11 X 13.18       | 145            | 6           |
| Hibiscus 2           | 90                   | 120     | 54        | 30      | 36               | 25        | 8.5 X 13.18      | 112            | 6           |
| Hibiscus 3           | 110                  | 180     | 72        | 33      | 42               | 25        | 11 X 13.18       | 145            | 6           |
| Hibiscus 4           | 90                   | 120     | 54        | 30      | 36               | 25        | 8.2 X 13.18      | 108            | 6           |
| VIP Room             | *                    | *       | *         | *       | *                | *         | 3.04 X 8.79      | 26             | 4           |
| LEXIS 1              | 40                   | 50      | 27        | 21      | 24               | 19        | 6 X 11.79        | 70             | 4           |
| LEXIS 2              | 30                   | 40      | 18        | 15      | 18               | 13        | 5.79 X 7.79      | 45             | 4           |
| LEXIS 3              | 30                   | 40      | 18        | 15      | 18               | 13        | 5.5 X 7.79       | 42             | 4           |
| LEXIS 4              | 20                   | 20      | 12        | 9       | 12               | 7         | 4 X 7.29         | 29             | 4           |