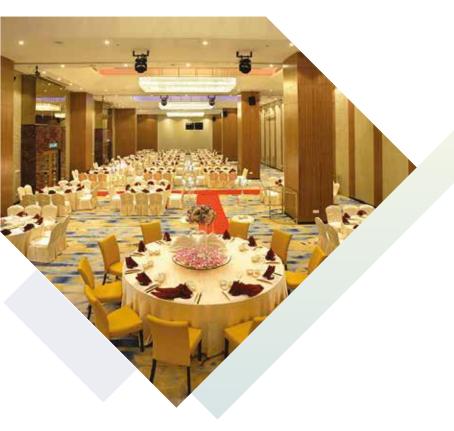

The Hibiscus Grand Ballroom measures 5,960 sq ft (554 sqm) and is able to accommodate up to 600 persons theatre style. Equipped with state-of-the-art audio visual facilities, the ballroom can be partitioned into four separate rooms.

Meanwhile smaller scale meetings are adequately catered for, with another four function rooms of varying sizes. Additionally, there is also a VIP holding room for important guests and dignitaries.

The Sky Terrace, located at level 24, is an ideal alternative for medium-scale alfresco banquet and social gatherings that offers an awesome view of its surroundings.