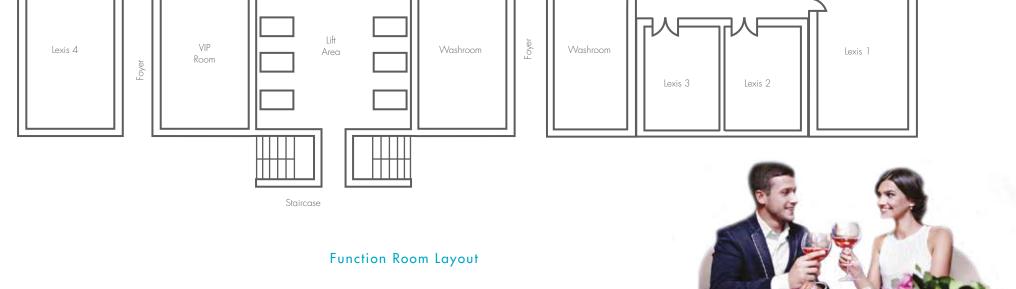

Meanwhile smaller scale meetings are adequately catered for, with another four function rooms of varying sizes. Additionally, there is also a VIP holding room for important guests and dignitaries.

The Sky Terrace, located at level 24, is an ideal alternative for medium-scale alfresco banquet and social gatherings that offers an awesome view of its surroundings.

## Function Room Dimension and Seating Capacity

60

| Venue<br>First Floor | Banquet<br>Reception | Theatre | Classroom | U-Shape | Hollow<br>Square | Boardroom | Dimension<br>(m) | Area<br>(sq m) | Ceiling (m) |
|----------------------|----------------------|---------|-----------|---------|------------------|-----------|------------------|----------------|-------------|
| Hibiscus Ballroom    | 380                  | 600     | 252       | *       | *                | *         | 42 x 13.18       | 554            | 6           |
| Hibiscus 1           | 90                   | 192     | 72        | 30      | 36               | 25        | 11 X 13.18       | 145            | 6           |
| Hibiscus 2           | 90                   | 120     | 54        | 30      | 36               | 25        | 8.5 X 13.18      | 112            | 6           |
| Hibiscus 3           | 110                  | 180     | 72        | 33      | 42               | 25        | 11 X 13.18       | 145            | 6           |
| Hibiscus 4           | 90                   | 120     | 54        | 30      | 36               | 25        | 8.2 X 13.18      | 108            | 6           |
| VIP Room             | *                    | *       | *         | *       | *                | *         | 3.04 X 8.79      | 26             | 4           |
| LEXIS 1              | 40                   | 50      | 27        | 21      | 24               | 19        | 6 X 11.79        | 70             | 4           |
| LEXIS 2              | 30                   | 40      | 18        | 15      | 18               | 13        | 5.79 X 7.79      | 45             | 4           |
| LEXIS 3              | 30                   | 40      | 18        | 15      | 18               | 13        | 5.5 X 7.79       | 42             | 4           |
| LEXIS 4              | 20                   | 20      | 12        | 9       | 12               | 7         | 4 X 7.29         | 29             | 4           |