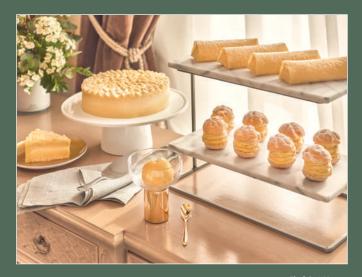

#### COVER PHOTO

#### D24 Honeyed Pear Mousse Bliss

This elegant creation showcases generous layers of D24 durian mousse, honeyed Williams pear mousse, almond sponge and a dash of alcohol on a buttery honeyed digestive biscuit base. It is topped with glazed slices of Williams pears, chopped pistachio and edible flowers.

#### D24 Paris Brest

A rendition of the classic
French pastry featuring a halved
choux pastry lavishly filled with
D24 mousse and encircled by a
luscious mixture of custard cream,
buttercream and hazelnut paste.
The top is embellished with hazelnut
cream, chopped caramelised
hazelnuts and almond shavings.

#### D24 Pandan Coconut Gula Melaka Cake

Our take on a local favourite featuring layers of D24 mousse, coconut mousse and pillowy-soft pandan sponge. This fragrant cake is covered in desiccated coconut cooked with pandan leaves in gula melaka.

#### D24 White Chocolate Raspberry Enchantment

This alluring treat has tangy raspberry jelly and velvety D24 mousse enveloped in a white chocolate mousse with a touch of liquor. Set on a homemade chocolate sable base, it is garnished with mixed berries, edible flowers and osmanthus fragrans.

#### D24 Pineapple-Lime Zest Dome

D24 mousse and almond sponge studded with caramelised pineapple chunks are encased in refreshing pineapple mousse dotted with tangy lime zest. This dainty dessert sits atop a crisp white chocolate hazelnut base and is crowned with Chantilly cream.

#### Mini D24 Chocolate Ganache Almond Delight

Bite-sized swirls of rich D24 mousse is sandwiched between two housemade chocolate ladyfingers adorned with crunchy feuilletine bits, dark chocolate ganache, chopped almonds, icing sugar and a gold leaf.