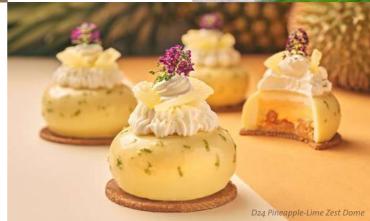

#### D24 Pineapple-Lime Zest Dome

D24 mousse and almond sponge studded with caramelised pineapple chunks are encased in refreshing pineapple mousse dotted with tangy lime zest. This dainty dessert sits atop a crisp white chocolate hazelnut base and is crowned with Chantilly cream.