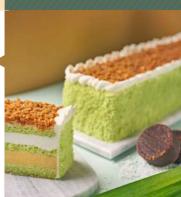

#### D24 Pandan Coconut Gula Melaka Cake

Our take on a local favourite featuring layers of D24 mousse, coconut mousse and pillowy-soft pandan sponge. This fragrant cake is covered in desiccated coconut cooked with pandan leaves in gula melaka.