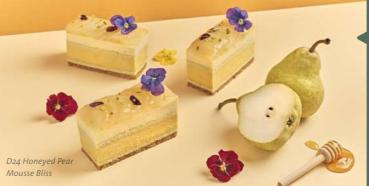

#### D24 Honeyed Pear Mousse Bliss

This elegant creation showcases generous layers of D24 durian mousse, honeyed Williams pear mousse, almond sponge and a dash of alcohol on a buttery honeyed digestive biscuit base. It is topped with glazed slices of Williams pears, chopped pistachio and edible flowers.