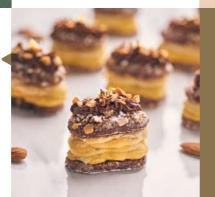

#### Mini D24 Chocolate Ganache Almond Delight

Bite-sized swirls of rich D24 mousse is sandwiched between two housemade chocolate ladyfingers adorned with crunchy feuilletine bits, dark chocolate ganache, chopped almonds, icing sugar and a gold leaf.