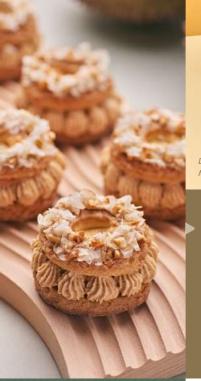

#### D24 Paris Brest

A rendition of the classic
French pastry featuring a halved
choux pastry lavishly filled with
D24 mousse and encircled by a
luscious mixture of custard cream,
buttercream and hazelnut paste.
The top is embellished with hazelnut
cream, chopped caramelised
hazelnuts and almond shavings.