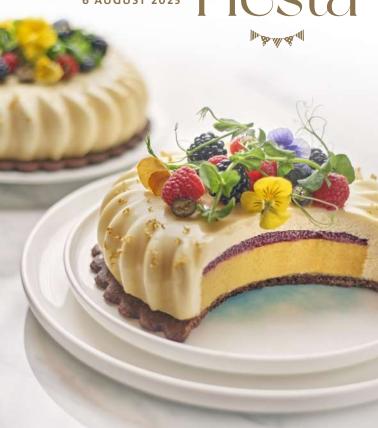

#### COVER PHOTO

#### D24 White Chocolate Raspberry Enchantment

This alluring treat has tangy raspberry jelly and velvety D24 mousse enveloped in a white chocolate mousse with a touch of liquor. Set on a homemade chocolate sable base, it is garnished with mixed berries, edible flowers and osmanthus fragrans.