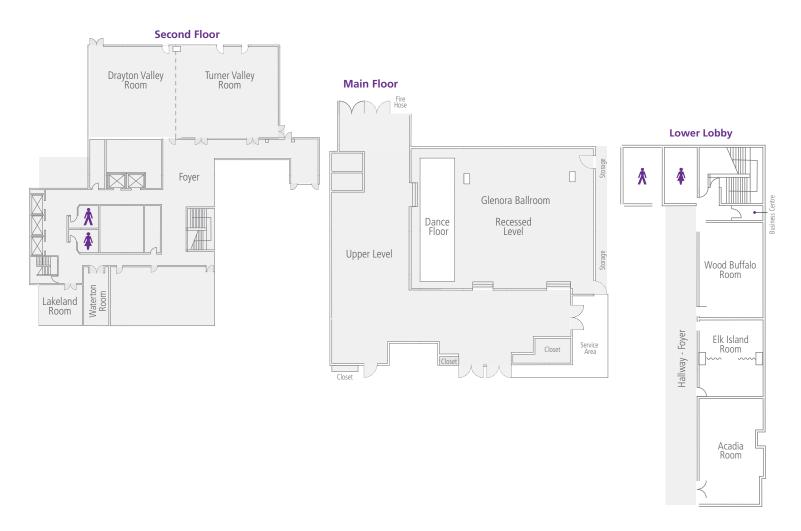

## the perfect venue for your meetings, events and celebrations

| Room Specifications |         |           |           |        |              |           |         |            |        |            |             |
|---------------------|---------|-----------|-----------|--------|--------------|-----------|---------|------------|--------|------------|-------------|
| Meeting Room        | Theatre | Classroom | Boardroom | Dinner | Dinner/Dance | Reception | U-Shape | Hollow Sq. | Sq.Ft. | Dimensions | Location    |
| ACADIA ROOM         | 70      | 40        | 40        | 50     | 30           | 75        | 30      | 35         | 756    | 36'x21'    | Lower floor |
| ELK ISLAND ROOM     | 46      | 30        | 24        | 40     | 30           | 40        | 26      | 30         | 546    | 26'x21'    | Lower floor |
| WOOD BUFFALO ROOM   | 50      | 40        | 30        | 50     | 30           | 65        | 30      | 35         | 672    | 32'x21'    | Lower floor |
| VALLEY BALLROOM     | 500     | 300       | N/A       | 350    | 250          | 450       | N/A     | N/A        | 4365   | 97' x 45'  | 2nd flr.    |
| DRAYTON VALLEY      | 250     | 120       | 60        | 140    | 130          | 220       | 60      | 80         | 2304   | 48' x 48'  | 2nd flr.    |
| TURNER VALLEY       | 250     | 120       | 60        | 140    | N/A          | 220       | 70      | 80         | 2496   | 48' x 52'  | 2nd flr.    |
| LAKELAND ROOM       | 40      | 16        | 19        | 32     | N/A          | 40        | N/A     | N/A        | 460    | 23' x20'   | 2nd flr.    |
| WATERTON ROOM       | N/A     | N/A       | 12        | 12     | N/A          | N/A       | N/A     | N/A        | 364    | 13' x 28'  | 2nd flr.    |
| GLENORA BALLROOM    | 160     | 40        | 50        | 100    | 100          | 200       | 40      | 40         | 3328   | 52' 64'    | Main flr.   |
| PVB LOUNGE          | 30      | 16        | 20        | 30     | N/A          | 90        | 20      | N/A        | 748    | 44' x 17'  | 22nd flr.   |