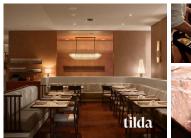

Celebrating the best of Australian produce and offering generous table sizes with an Australian take on classic drinks and a plush dining environment.

The interiors will evoke the faded old-world elegance of Hanoi's Old Quarter. The dining room, seating 150, spills onto the lush terrace with capacity for an additional 60 diners.