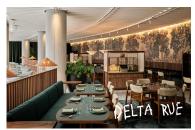

Celebrating the best of Australian produce and offering generous table sizes with an Australian take on classic drinks and a plush dining environment.

The interiors will evoke the faded old-world elegance of Hanoi's Old Quarter. The dining room, seating 150, spills onto the lush terrace with capacity for an additional 60 diners.