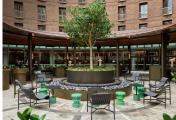

### WENTWORTH BAR

One of Sydney's most exciting al fresco bars on level 5, filled with fun, bright, easy-drinking cocktails and fresh, vibrant snacks.