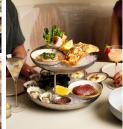

Celebrating the best of Australian produce and offering generous table sizes with an Australian take on classic drinks and a plush dining environment.

The interiors will evoke the faded old-world elegance of Hanoi's Old Quarter. The dining room, seating 150, spills onto the lush terrace with capacity for an additional 60 diners.