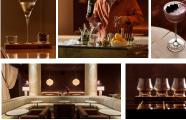

### WENTWORTH BAR

One of Sydney's most exciting al fresco bars on level 5, filled with fun, bright, easy-drinking cocktails and fresh, vibrant snacks.