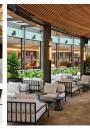

Celebrating the best of Australian produce and offering generous table sizes with an Australian take on classic drinks and a plush dining environment.

The interiors will evoke the faded old-world elegance of Hanoi's Old Quarter. The dining room, seating 150, spills onto the lush terrace with capacity for an additional 60 diners.