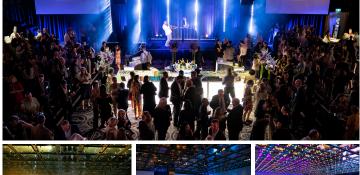

# ONE OF SYDNEY'S LARGEST HOTEL CONFERENCE & **MEETING VENUES**

Perfectly located in the heart of Sydney's CBD, Sofitel Sydney Wentworth presents our award-winning 5-star luxury hotel. Featuring the iconic pillar-less Wentworth Ballroom, accommodating up to 800 delegates, with cutting-edge audio-visual technology and expert event specialists. 15 elegant venues and a dedicated conference floor with an expansive foyer featuring spectacular heritage chandeliers and mirrored ceilings.

| Function Rooms            | Area<br>SQM | Dimension     | Ceiling<br>Height | Boardroom | Theatre | Classroom<br>3pax/trestle | Cabaret<br>8pax/round | Banquet<br>10pax/round | Round<br>Tables | U-Shape<br>3 pax/trestle | Cocktail |
|---------------------------|-------------|---------------|-------------------|-----------|---------|---------------------------|-----------------------|------------------------|-----------------|--------------------------|----------|
| LEVEL 3                   |             |               |                   |           |         |                           |                       |                        |                 |                          |          |
| Wentworth Ballroom        | 629         | 22m x 28.6m   | 5.3m              | -         | 800     | 462                       | 400                   | 500                    | 50              | -                        | 800      |
| Perth Room                | 198         | 22m x 9m      | 5.3m              | 60        | 263     | 138                       | 136                   | 170                    | 17              | 63                       | 340      |
| Sydney Room               | 229         | 22m x 10.4m   | 5.3m              | 60        | 301     | 174                       | 144                   | 180                    | 18              | 66                       | 360      |
| Melbourne Room            | 198         | 22m x 9m      | 5.3m              | 60        | 263     | 138                       | 136                   | 170                    | 17              | 63                       | 340      |
| Brisbane Room             | 227         | 16.8m x 13.5m | 2.7m              | 42        | 201     | 74                        | 96                    | 120                    | 12              | 27                       | 220      |
| Canberra Room             | 55          | 9.8m x 5.9m   | 2.7m              | 24        | 52      | 30                        | 32                    | 40                     | 4               | 27                       | 40       |
| Level 3 Foyer             | 468         | 36m x 10.8m   | 2.7m              | -         | -       | -                         | -                     | -                      | -               | -                        | 500      |
| LEVEL 4                   |             |               |                   |           |         |                           |                       |                        |                 |                          |          |
| Adelaide                  | 165         | 20.9m x 7.9m  | 2.4m              | 50        | 140     | 66                        | 64                    | 80                     | 8               | 54                       | 140      |
| Executive Boardroom       | 46          | 8m x 5.76m    | 2.4m              | 16        | -       | -                         | -                     | -                      | -               | -                        | -        |
| LEVEL 5                   |             |               |                   |           |         |                           |                       |                        |                 |                          |          |
| Edwin Flack Room 1        | 57          | 10.7m x 5.7m  | 3.2m              | 30        | 50      | 33                        | 32                    | 40                     | 4               | 30                       | 50       |
| Edwin Flack Room 2        | 41          | 7.45m x 5.7m  | 3.2m              | 18        | 35      | 21                        | 16                    | 20                     | 2               | 18                       | 30       |
| Edwin Flack<br>Room 1 & 2 | 98          | 18.15m x 5.7m | 3.2m              | 42        | 85      | 54                        | 48                    | 60                     | 6               | 42                       | 80       |
| James Cook Room           | 69          | 13.8m x 5m    | 3.2m              | 30        | 50      | 20                        | 40                    | 50                     | 5               | 36                       | 60       |
| Velvet Room               | 59          | 9.15m x 6.5m  | 3.2m              | 12        | 20      | -                         | 16                    | 20                     | 2               | -                        | 30       |
| LEVEL 8                   |             |               |                   |           |         |                           |                       |                        |                 |                          |          |
| Wentworth Suite           | 100         | -             | -                 | 10        | -       | -                         | -                     | -                      | -               | -                        | 15       |
| Prestige Suite            | 51          | -             | -                 | 6         | -       | -                         | -                     | -                      | -               | -                        | -        |

Sofitel Sydney Wentworth Capacity Chart 2024