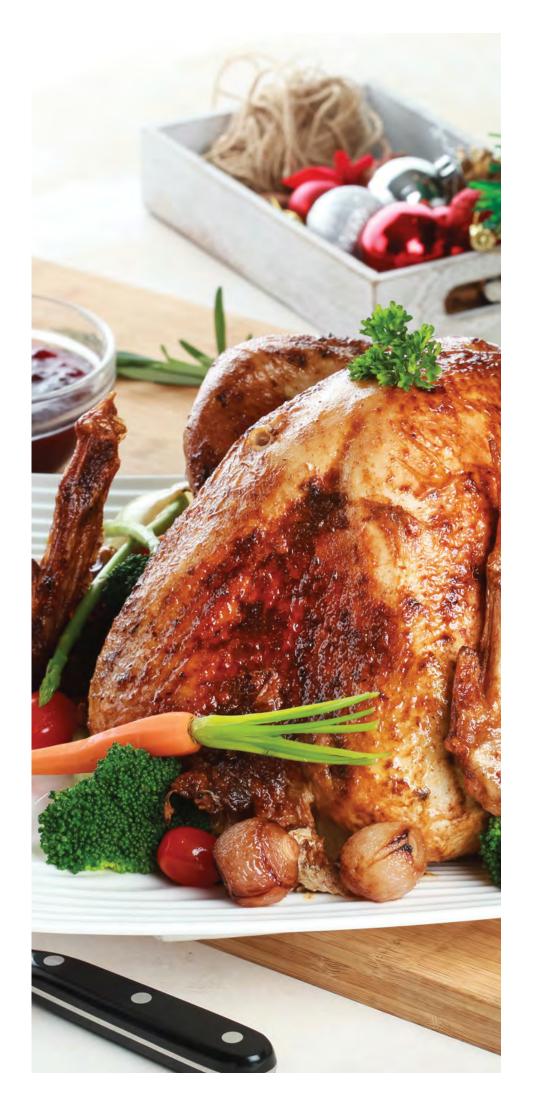

### **Christmas Eve Buffet Dinner**

Your festive celebrations begin on Christmas Eve. Gather your friends and family for a Christmas Eve Buffet Dinner they'll never forget at our Coffee House.

Indulge in traditional Christmas offerings such as Roasted Turkey with Chestnut and Apple Stuffing, Christmas Pudding with Custard Sauce & a mix of local cuisines and much more. Don't forget to catch Santa and his Santarinas handling out goodies\* too.

24 December 2022 | 6.30pm - 10.00pm RM159+ (Adult) | RM79.50+ (Children)