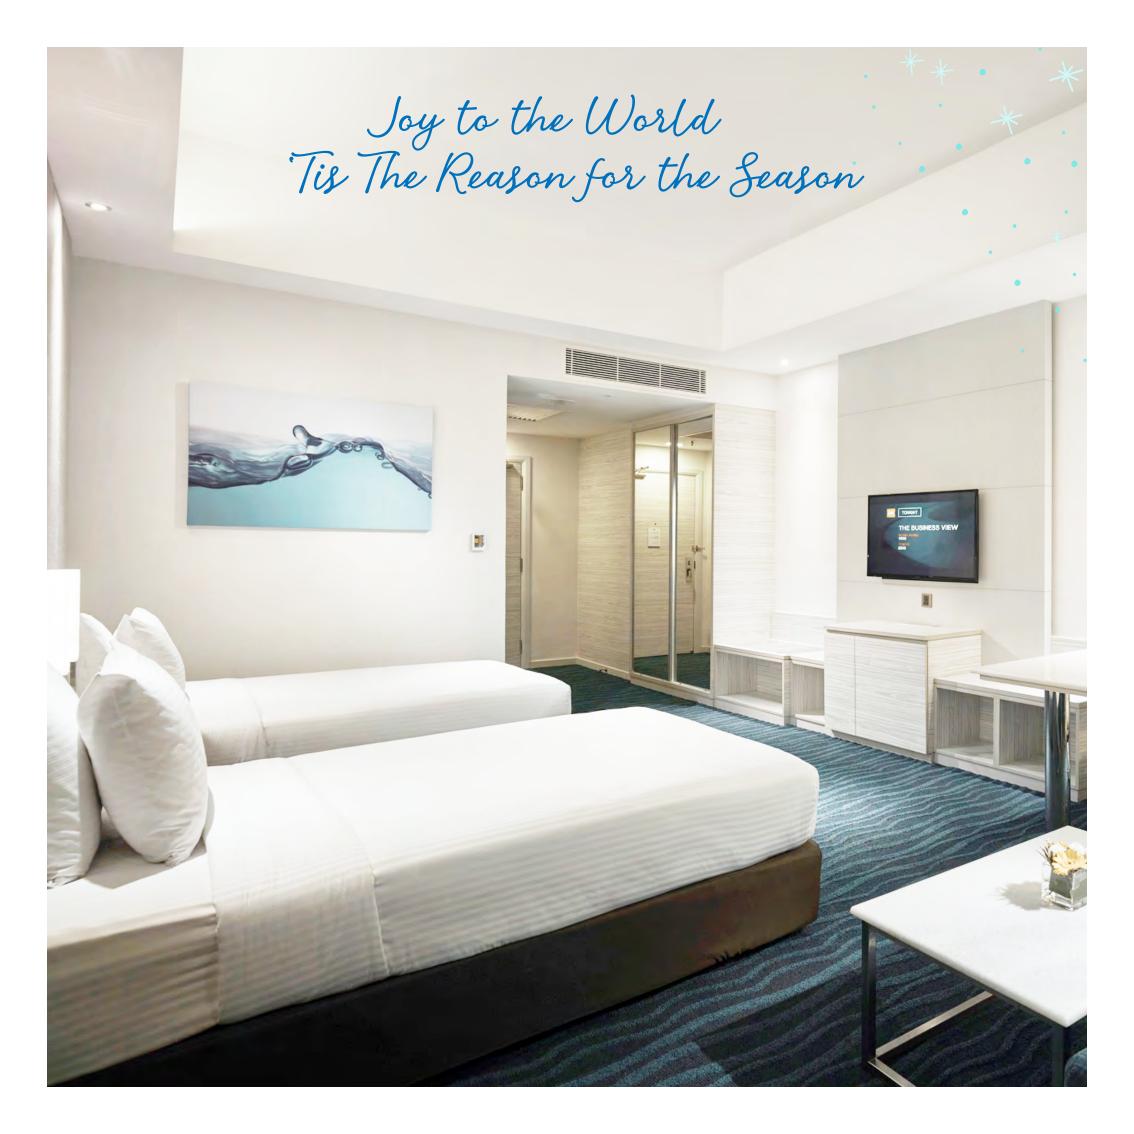

## 3D2N Joyful Stay and Feast

24 - 26 December 2022 RM768+ (Deluxe Room)

#### **INCLUSIVE OF:**

- Accommodation stay of 3 days 2 nights in Deluxe Room.
- Buffet Breakfast for 2 Adults.
- Christmas Eve Buffet Dinner for 2 Adults on (24 December 2022)
- Accompanying Children: 50% off Buffet Breakfast / Christmas Eve Buffet Dinner\*