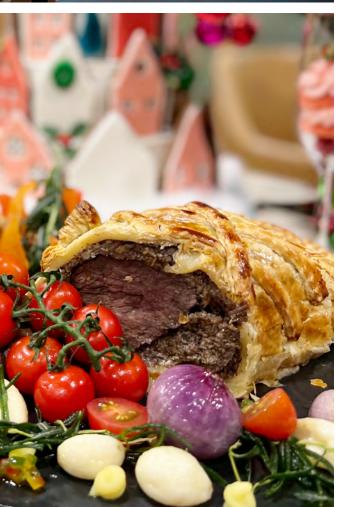

### New Year's Eve Buffet Dinner

Start your foodie festive experience countdown with a lavish buffet dinner. Enjoy Roasted Tenderloin Beef Wellington with Trimmings, Chicken & Beef Satay, Seafood on Ice and much more. Each guest will get a party pack when they countdown with us!