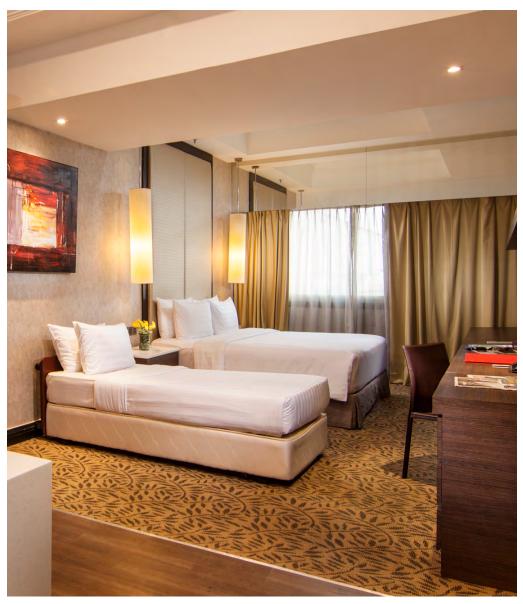

## 3D2N Joyful Stay and Feast

24 - 26 December 2022 RM768+ (Deluxe Room)

#### **INCLUSIVE OF:**

- Accommodation stay of 3 days 2 nights in Deluxe Room.
- Buffet Breakfast for 2 Adults.
- Christmas Eve Buffet Dinner for 2 Adults on (24 December 2022)
- Accompanying Children: 50% off Buffet Breakfast / Christmas Eve Buffet Dinner\*