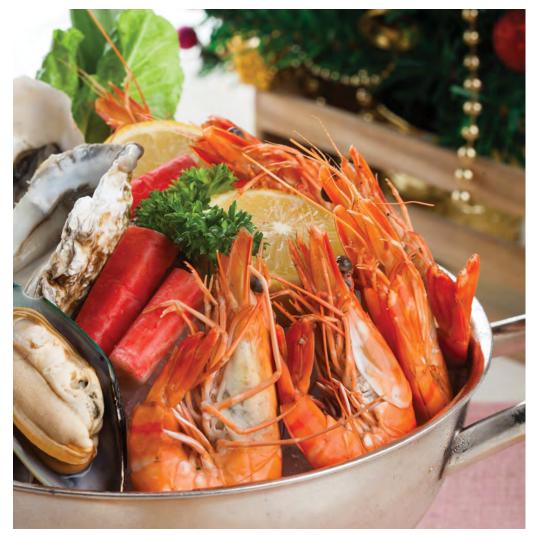

### New Year's Eve Buffet Dinner

Start your foodie festive experience countdown with a lavish buffet dinner. Enjoy Roasted Tenderloin Beef Wellington with Trimmings, Chicken & Beef Satay, Seafood on Ice and much more. Each guest will get a party pack when they countdown with us!