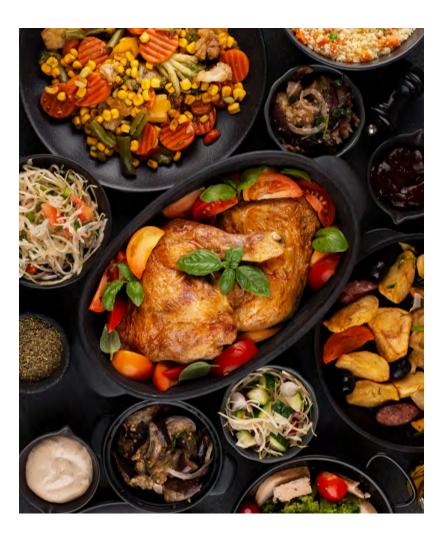

## Christmas Day International Buffet Hi-Tea

Enjoy an unforgettable Christmas Day International Buffet Hi-Tea at our warm and cozy Coffee House. Say hi to Santa and his Santarinas gifting Christmas goodies\*.

Feast at an all-you-can-eat international buffet with scrumptious Roasted Chicken, Mussels, Pan-Seared Lamb with Garlic Sauce and more.

25 December 2022 | 12.30pm - 4.30pm RM129+ (Adult) | RM64.50+ (Children)