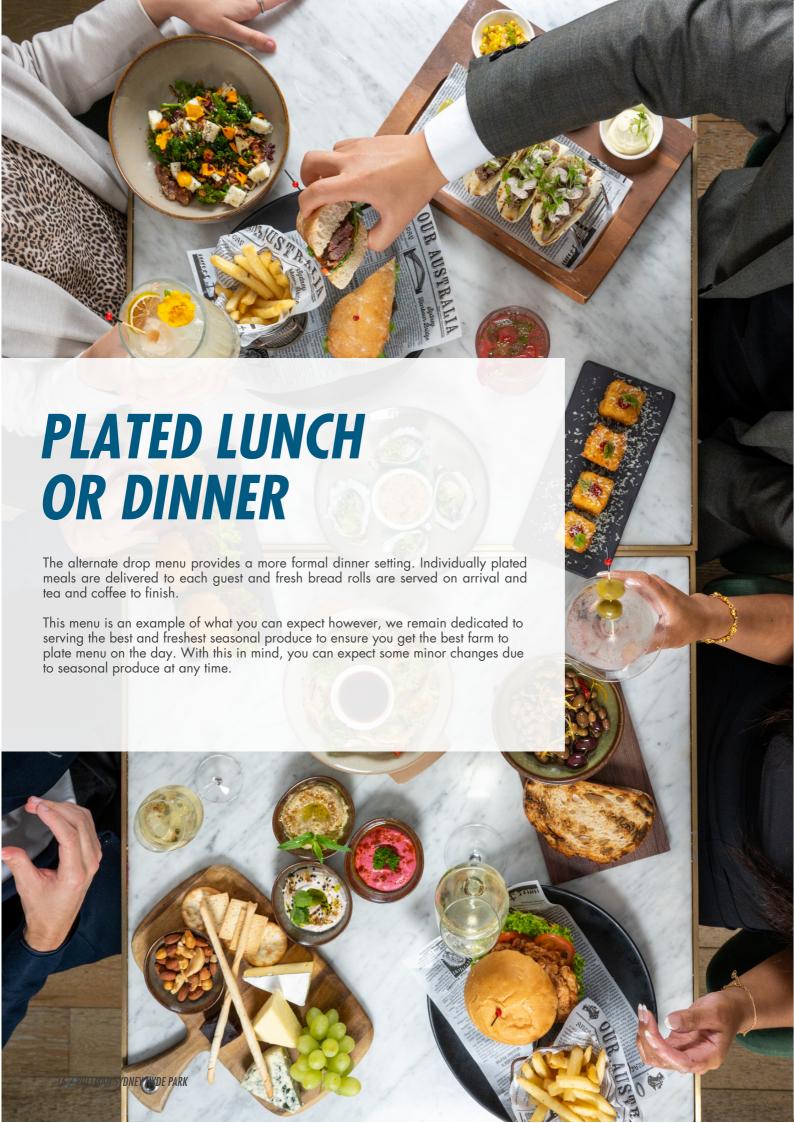

## **WORKING LUNCH OPTIONS**

Working lunch options include coffee, tea fresh juices and assorted soft drinks.

#### **WORKING GOURMET SANDWICH BAR**

Served outside your meeting room

#### **SANDWICH BAR**

Chef's hand crafted gourmet sandwiches & wraps of the day using fresh & locally sourced ingredients

#### **CHEF'S SIGNATURE BUFFET**

minimum of 30 guests

#### **HOT BUFFET**

Delicious hot buffet of our chef's unique recipes including a meat dish, pasta, potato, seasonal vegetables (steamed or roasted) and a rice dish