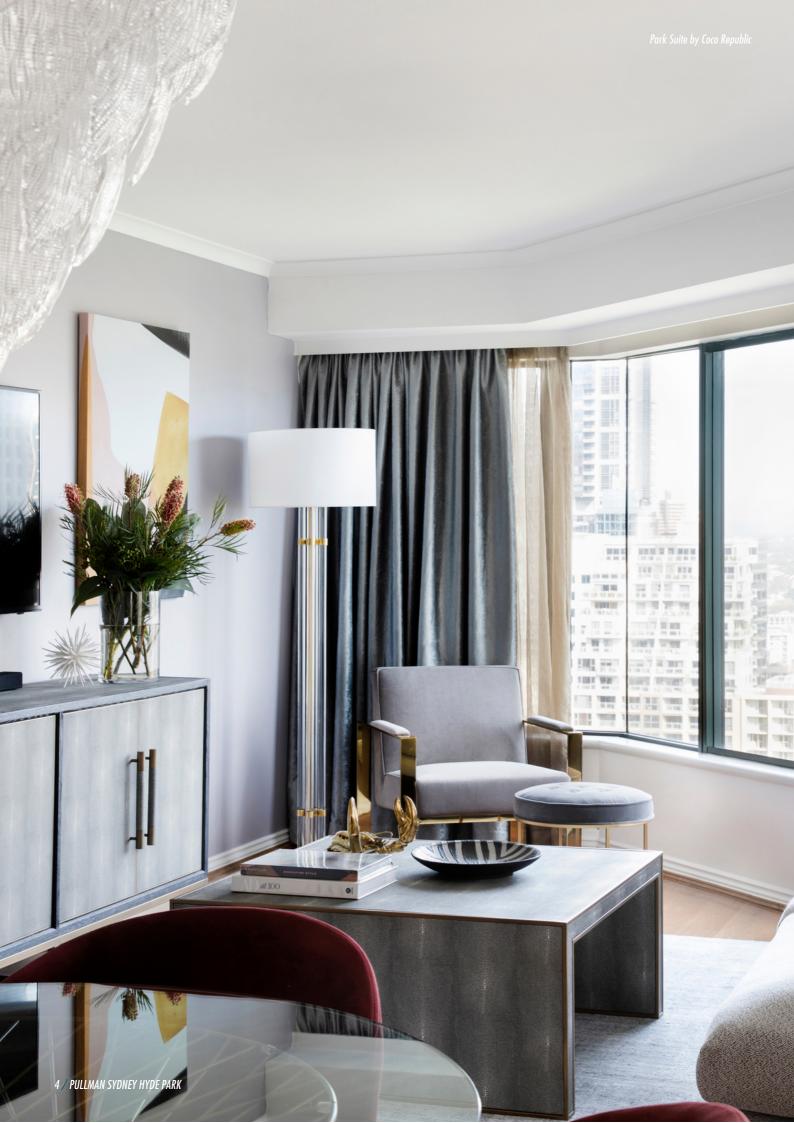

# LET'S GET DOWN TO BUSINESS

Not just stylish and comfortable, Pullman Sydney Hyde Park's rooms are seamless and smart. Contemporary design sets the scene while a spacious workspace and complimentary Wi-Fi means you can simply plug in and get down to business as soon as you arrive.

Enjoy the views across Hyde Park. Or settle in for the night with the flatscreen TV, coffee machine, tea selection, mini bar and snack selection. Choose between King or Twin 5-star featherbeds perfect for sleep.

All bathrooms feature large corner soak in tubs and hand-crafted bathroom amenities created exclusively for Pullman by C.O. Bigelow.

- 241 Contemporary Guestrooms
- From 30 Square Metres
- Park Suite designed by Coco Republic
- 40-inch LCD TV
- Soak in corner tub
- CO Bigelow Bathroom Amenities
- Robes and Slippers