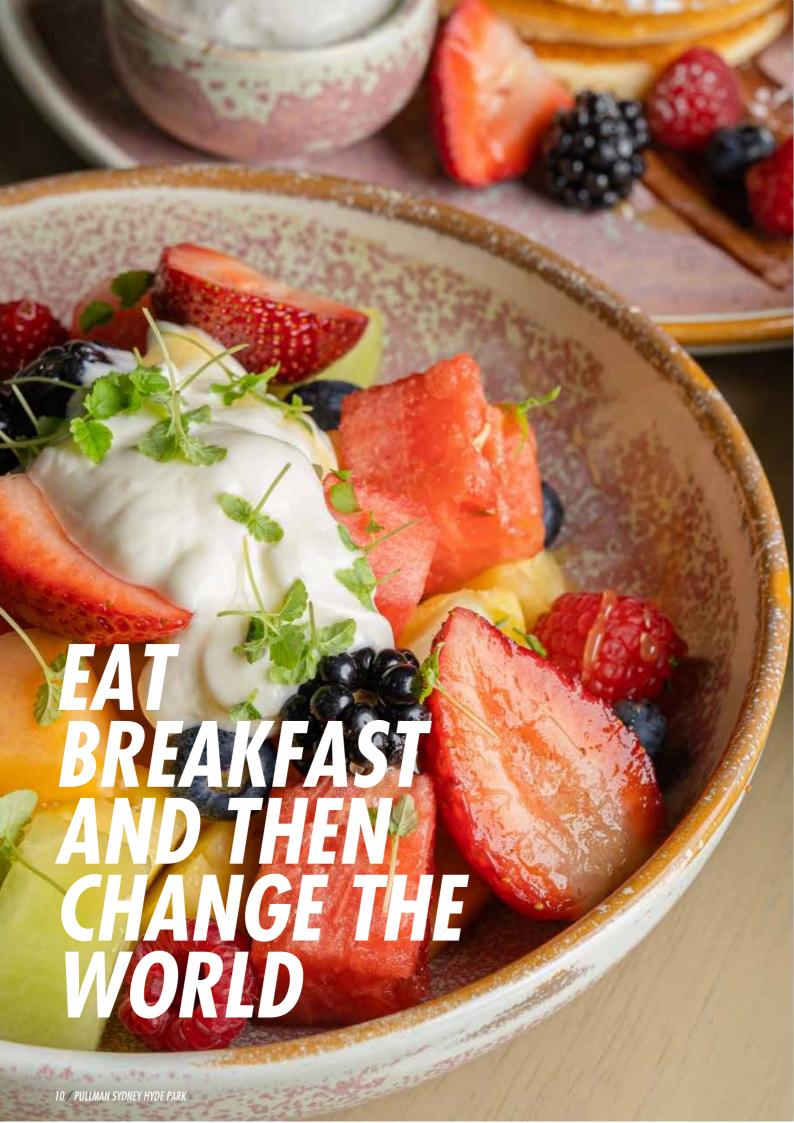

## **BREAKFAST MENU OPTIONS**

#### **COLD BREAKFAST**

- Croissants, muffins, friands and Danish pastries
- Bircher muesli, sliced fruits and yoghurt pots
- Selection of breakfast cereals
- Assorted toasting breads, jams and honey

#### **COLD BREAKFAST**

- Croissants, muffins, friands and Danish pastries
- · Bircher muesli, sliced fruits and yoghurt
- Selection of breakfast cereals
- Assorted toasting breads, jams and honey
- Seasonal fruits