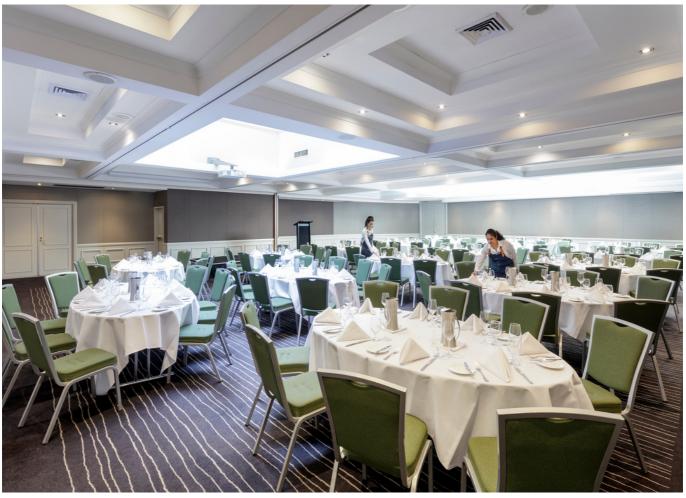

# SPACE TO CREATE

MEET/PLAY by Pullman pushes the limits and imagines new ways of doing business in an ever more connected world. It's not only about working together but also playing together too. Our dynamic meeting and break out spaces, collaborative experiences, holistic well-being program and game-changing approach help guests get in the zone.

#### **MODULAR MEETING ROOMS**

- Immersive lighting
- Adjustable lighting
- Large conference tables
- Breakout rooms available
- Large pre-function spaces
- Self-service Nespresso experience
- High visibility with no pillars in the meeting rooms