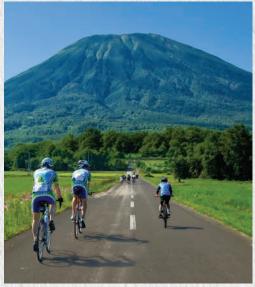

CHEN is a lively, fun place for adult-only dining where you can enjoy food with wine, champagne or sake. The restaurant offers contemporary western/Japanese cuisine and overlooks the Annupuri mountain range.

#### **KAMIMURA**

Dine in the iconic Michelin-starred Japanese-French inspired restaurant. Kamimura defines exquisite dining in Niseko. It's intimate, elegant ambience together with stylish interiors



## GREEN FARM DELI CAFÉ ROASTER

Food from farm to fork. A Niseko favourite for locals and visitors, now roasting in-house. A showcase of Hokkaido produce, eat in and take away.



### THE FLATS RESTAURANT & BAR

From shared dishes and course menus to a seat at the Chef's Table, enjoy a unique dining concept of "Japanese Stock Terroir", celebrating Hokkaido's seasonal produce.









| LOCATION                                          | km.     |
|---------------------------------------------------|---------|
| Niseko Physio Hospital                            | 70 m.   |
| Booth Solution Niseko (Customise Booth Shop)      | 150 m.  |
| Seicomart ( Convenience store)                    | 150 m.  |
| Lawson ( Convenience store)                       | 160 m.  |
| Hirafu 188 (local hypermarket)                    | 240 m.  |
| Hirafu Tei Public Onsen                           | 400 m.  |
| Hirafu DotBase Ski Lift                           | 600 m   |
| Hirafu Welcome Center                             | 600 m.  |
| Grand Hirafu Gondola                              | 700 m   |
| Niseko Internation Clinic                         | 1.3 km. |
| Hangetsu Lake