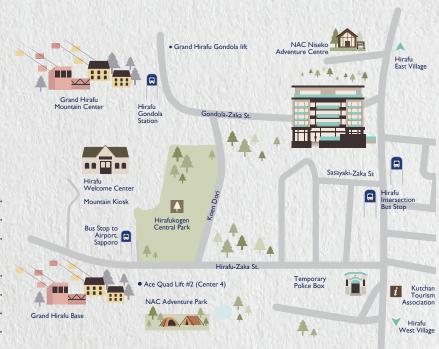

### THE FLATS RESTAURANT & BAR

From shared dishes and course menus to a seat at the Chef's Table, enjoy a unique dining concept of "Japanese Stock Terroir", celebrating Hokkaido's seasonal produce.

| LOCATION                                          | km.     |
|---------------------------------------------------|---------|
| Niseko Physio Hospital                            | 70 m.   |
| Booth Solution Niseko (Customise Booth Shop)      | 150 m.  |
| Seicomart ( Convenience store)                    | 150 m.  |
| Lawson ( Convenience store)                       | 160 m.  |
| Hirafu 188 (local hypermarket)                    | 240 m.  |
| Hirafu Tei Public Onsen                           | 400 m.  |
| Hirafu DotBase Ski Lift                           | 600 m   |
| Hirafu Welcome Center                             | 600 m.  |
| Grand Hirafu Gondola                              | 700 m   |
| Niseko Internation Clinic                         | 1.3 km. |
| Hangetsu Lake                                     | 4.1 km. |
| Max Value (local hypermarket)                     | 6.4 km. |
| Niseko Takahashi Dairy Farm MILK KOBO             | 6.6 km  |
| Shu Ogawara Museum of Art, Kutchan                | 7.2 km. |
| Lucky (local hypermarket)                         | 7.7 km. |
| Somoza Hanazono (150 year-old clifftop farmhouse) | 13 km.  |
| Lake Toya                                         | 28 km.  |
| Lake Shikotsu                                     | 48 km.  |
| Otaru, a historical port town                     | 68 km.  |
| Cape Kamui                                        | 76 km   |
|                                                   |         |