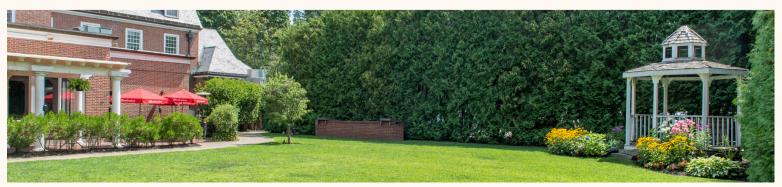

The outdoor patio is roughly 1.030 square feet.

## **Physical Amenities**

- a. 3 Outdoor Gas Firepits
- b. 4 Complimentary Guest Bikes
- c. Gazebo
- d. Outdoor Games:
  - i. Cornhole
  - ii. Spike Ball
  - iii. Lawn Jenga

- **e.** 3 Outdoor in addition to the Seating Areas: restaurant patio
  - i. Couch Set
  - ii. Cigar Lounge/Exile
  - iii. Pine Street Bench
- f. Fitness Center