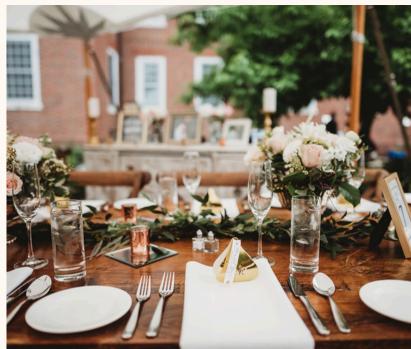

a. Dining Room: 70 b. Bar/Lounge: 25 c. Patio: 36

#### Guestroom Breakdown

a. Classic Double Double: 3

**b.** Classic Executive King: 3

c. Classic Queen Queen: 2

d. European Queen: 12

e. King & Queen Suite: 1

f. Jacuzzi Suite: 1

g. Pine Suite: 1

**h.** Family Room: 1

i. Traditional Queen: 8

**i.** Traditional King: 12

**k.** Traditional Queen ADA: 1

## **Physical Amenities**

- a. 3 Outdoor Gas Firepits
- b. 4 Complimentary Guest Bikes
- c. Gazebo
- d. Outdoor Games:
  - i. Cornhole
  - ii. Spike Ball
  - iii. Lawn Jenga

- **e.** 3 Outdoor in addition to the Seating Areas: restaurant patio
  - i. Couch Set
  - ii. Cigar Lounge/Exile
  - iii. Pine Street Bench
- f. Fitness Center

g. Full-Service Restaurant:

- i. Couch Set
- ii. Cigar Lounge/Exile
- iii. Pine Street Bench