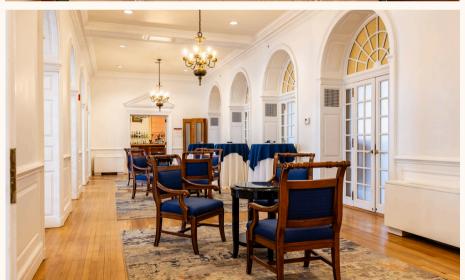

## **Meeting Spaces**

| Rooms               | Total<br>Sq Ft | Room<br>Size | Ceiling<br>Height | Classroom | Theatre | Banquet | Reception | Conference | U-<br>Shape |
|---------------------|----------------|--------------|-------------------|-----------|---------|---------|-----------|------------|-------------|
| Daniel Webster      | 1,127          | 51' x 23'    | 12 Feet           | 50        | 115     | 100     | 200       | 60         | 40          |
| Great Hall          | 611            | 47' x 13'    | 12 Feet           | N/A       | N/A     | 35      | 100       | 35         | N/A         |
| Exeter Private Bar  | 380            | 19' x 20'    | 10 Feet           | N/A       | N/A     | N/A     | 30        | N/A        | N/A         |
| Wheelwright         | 273            | 21' x 13'    | 10 Feet           | 12        | N/A     | 20      | N/A       | 20         | 10          |
| Private Dining Room | 200            | 10' x 20'    | 8 Feet            | N/A       | N/A     | 14      | N/A       | 14         | N/A         |
| Pennacook           | 315            | 21' x 15'    | 8 Feet            | N/A       | N/A     | N/A     | N/A       | 12         | N/A         |
| Tuck                | 182            | 13' x 14'    | 8 Feet            | N/A       | N/A     | 6       | N/A       | N/A        | N/A         |