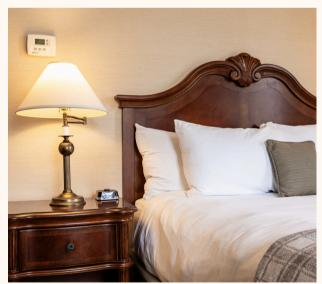

#### Guestroom Breakdown

a. Classic Double Double: 3

**b.** Classic Executive King: 3

c. Classic Queen Queen: 2

d. European Queen: 12

e. King & Queen Suite: 1

f. Jacuzzi Suite: 1

g. Pine Suite: 1

**h.** Family Room: 1

i. Traditional Queen: 8

**i.** Traditional King: 12

**k.** Traditional Queen ADA: 1