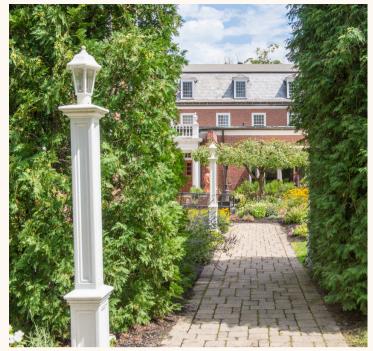

The outdoor patio is roughly 1.030 square feet.

## **Physical Amenities**

- a. 3 Outdoor Gas Firepits
- b. 4 Complimentary Guest Bikes
- c. Gazebo
- d. Outdoor Games:
  - i. Cornhole
  - ii. Spike Ball
  - iii. Lawn Jenga

- **e.** 3 Outdoor in addition to the Seating Areas: restaurant patio
  - i. Couch Set
  - ii. Cigar Lounge/Exile
  - iii. Pine Street Bench
- f. Fitness Center