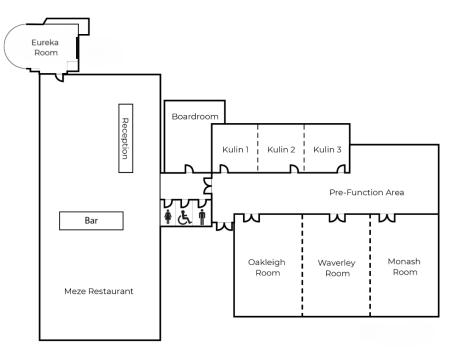

Featuring 8 contemporary, pillarless, multi-purpose meeting and event spaces which can accommodate up to 300 delegates in a range of layouts, including banquet, boardroom, classroom and theatre setups. Whether you want to exhibit, engage, entertain or educate, we have an innovative solution to suit your individual event and conference.

#### Stylish and carefree meetings & events

- 8 versatile meeting rooms
- Venue space for up to 300 people
- Natural light
- Pillarless ballroom with car access
- Capacity for up to 24 trade booths
- AV solutions, event staging and lighting provided by Audio Visual Dynamics
- Complimentary wireless internet
- Personalised event management team
- Complimentary notepads, pens, sweets and water

#### **Hotel services & facilities**

- 200 accommodation rooms
- 8 versatile meeting and event spaces for up to 300 people
- Heated indoor pool and sauna
- Fitness facilities
- Meze restaurant and bar
- In room dining options
- Private dining room
- 24-hour reception
- Complimentary Wi-Fi
- Secure on-site, undercover parking (rates apply and subject to availability)

#### JOIN TODAY

|                     | Area ma | Height m | Theatre | U-Shape | Boardroom | Classroom | Cabaret | Banquet | Cocktail |
|---------------------|---------|----------|---------|---------|-----------|-----------|---------|---------|----------|
| Ballroom            | 242     | 4        | 275     | 47      | -         | 96        | 144     | 200     | 275      |
| 2/3 Ballroom        | 154     | 4        | 150     | 41      | 40        | 57        | 80      | 100     | 150      |
| 1/3 Ballroom        | 77      | 4        | 75      | 27      | 27        | 26        | 40      | 50      | 75       |
| Kulin Room 1, 2 & 3 | 75      | 3.3      | 72      | 35      | 38        | 36        | 40      | 50      | 70       |
| Kulin Room 1 & 2    | 50      | 3.3      | 50      | 20      | 20        | 18        | 24      | 30      | 50       |
| Kulin Room 1        | 25      | 3.3      | 24      | 11      | 10        | 12        | 8       | 10      | 25       |
| Eureka Room         | 45      | 3.4      | 42      | -       | 20        | 10        | -       | -       | 25       |
| Boardroom           | 20      | 3.3      | -       | -       | 10        | -         | -       | -       | -        |