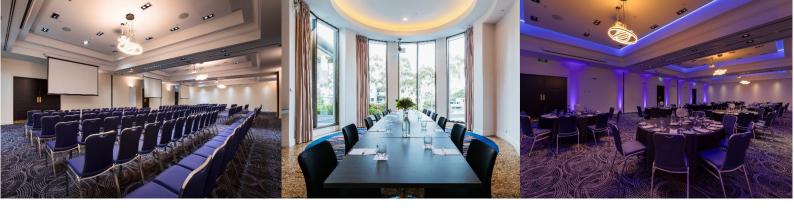

Featuring 8 contemporary, pillarless, multi-purpose meeting and event spaces which can accommodate up to 300 delegates in a range of layouts, including banquet, boardroom, classroom and theatre setups. Whether you want to exhibit, engage, entertain or educate, we have an innovative solution to suit your individual event and conference.

#### Stylish and carefree meetings & events

- 8 versatile meeting rooms
- Venue space for up to 300 people
- Natural light
- Pillarless ballroom with car access
- Capacity for up to 24 trade booths
- AV solutions, event staging and lighting provided by Audio Visual Dynamics
- Complimentary wireless internet
- Personalised event management team
- Complimentary notepads, pens, sweets and water

#### JOIN TODAY

|                     | Area ma | Height m | Theatre | U-Shape | Boardroom | Classroom | Cabaret | Banquet | Cocktail |
|---------------------|---------|----------|---------|---------|-----------|-----------|---------|---------|----------|
| Ballroom            | 242     | 4        | 275     | 47      | -         | 96        | 144     | 200     | 275      |
| 2/3 Ballroom        | 154     | 4        | 150     | 41      | 40        | 57        | 80      | 100     | 150      |
| 1/3 Ballroom        | 77      | 4        | 75      | 27      | 27        | 26        | 40      | 50      | 75       |
| Kulin Room 1, 2 & 3 | 75      | 3.3      | 72      | 35      | 38        | 36        | 40      | 50      | 70       |
| Kulin Room 1 & 2    | 50      | 3.3      | 50      | 20      | 20        | 18        | 24      | 30      | 50       |
| Kulin Room 1        | 25      | 3.3      | 24      | 11      | 10        | 12        | 8       | 10      | 25       |
| Eureka Room         | 45      | 3.4      | 42      | -       | 20        | 10        | -       | -       | 25       |
| Boardroom           | 20      | 3.3      | -       | -       | 10        | -         | -       | -       | -        |